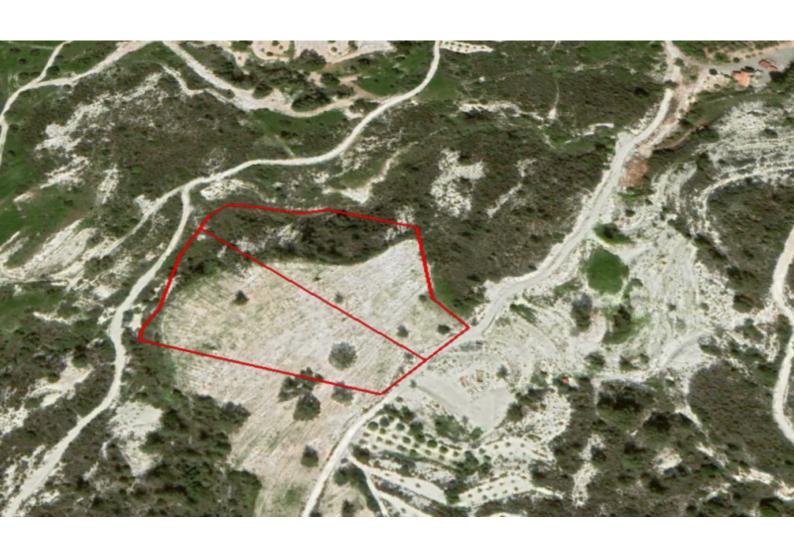

# **Agricultural Land 13,824 SQM For Sale**

#### **Key Facts**

• Agricultural Land

• 13,824 m<sup>2</sup> Land Size

• 10% Building Density

• Site Coverage: 10%

• Floors: 2

• Height: 8.3m

• Title Deed: Available

### **Description**

Agricultural Land Parcel For Sale in Asgata, Limassol!
Located in a peaceful and attractive village on the outskirts of Limassol
Just a short drive to the village center
13,824m2 of Land size
Around 60m of Road Frontage
10% of Building Density
10% of Site Coverage
Up to 2 floors and a height of 8.3m
Access via a dirt road
All development infrastructures are in place
This land parcel is suitable for agricultural purposes!