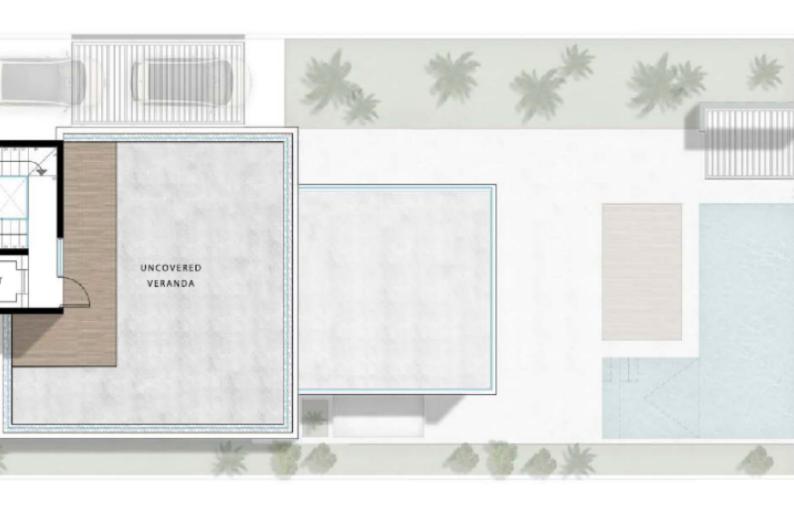

### **Key Facts**

- 4 Beds
- 4 Baths
- 413 m<sup>2</sup> Covered Area
- 470 m<sup>2</sup> Land Size
- Uncovered verandas: 200m<sup>2</sup>
- New Build
- Off-plan
- Title Deed: Available

ID: 27263

#### **Outdoor Features**

- Barbecue area
- Landscape Garden
- Outdoor Shower
- Private pool
- Roof Garden
- Solar System
- Uncovered Parking

413m2 of Covered area

106m2 of Uncovered Verandas

94m2 of Roof Garden area

470m2 of Plot size

Covered and Uncovered Parking (One behind the other)

Furniture Package

**Electric Appliances** 

VRV A/C