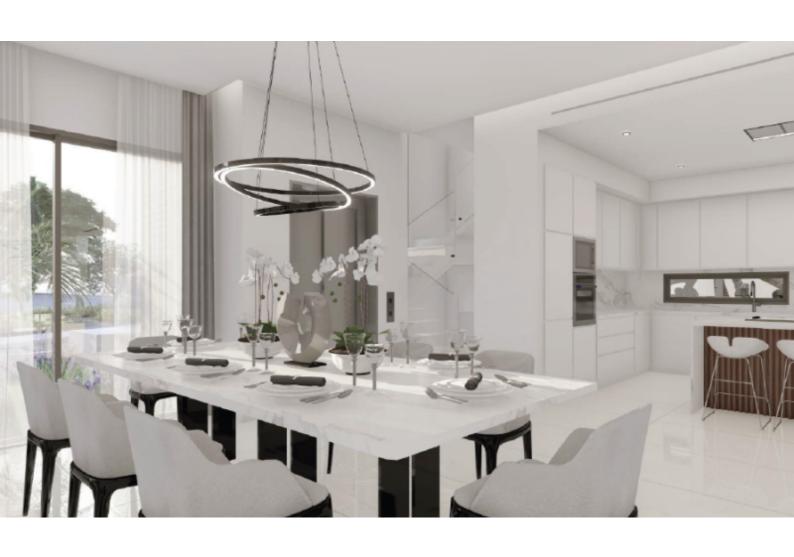

### **Description**

Brand New First-Class 4 Bedroom Detached Villa For Sale in Koloni, Paphos with Pool! Located in a peaceful and attractive neighborhood, minutes from the Elea Golf Club Just a short drive away from the city center and the beautiful beaches!

413m2 of Covered area

106m2 of Uncovered Verandas

94m2 of Roof Garden area

470m2 of Plot size

Covered and Uncovered Parking (One behind the other)

Furniture Package

**Electric Appliances** 

VRV A/C

**Underfloor Heating** 

**Electric Shutters** 

Elevator to all floors

Pressurized Water System
Separate Kitchen with Island Bar
Storeroom

Laundry Room

Office/Playroom

Sauna

Laundry Room