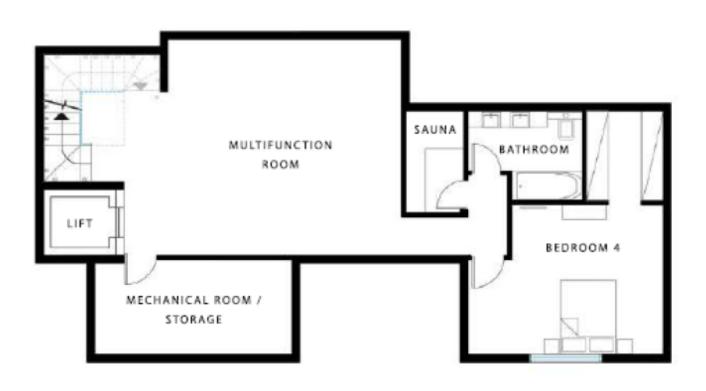

Situated within a private and secure luxury complex

Spacious roof garden with panoramic sea views!

Swimming Pool!

- 4 Bedrooms (1 Basement)
- 4 Bathrooms
- 3 En-suites + 1 Guest W/C with Shower + Additional Guest W/C

**Underfloor Heating** 

**Electric Shutters** 

Elevator to all floors

Pressurized Water System
Separate Kitchen with Island Bar
Storeroom

Laundry Room

Office/Playroom

Sauna

Laundry Room