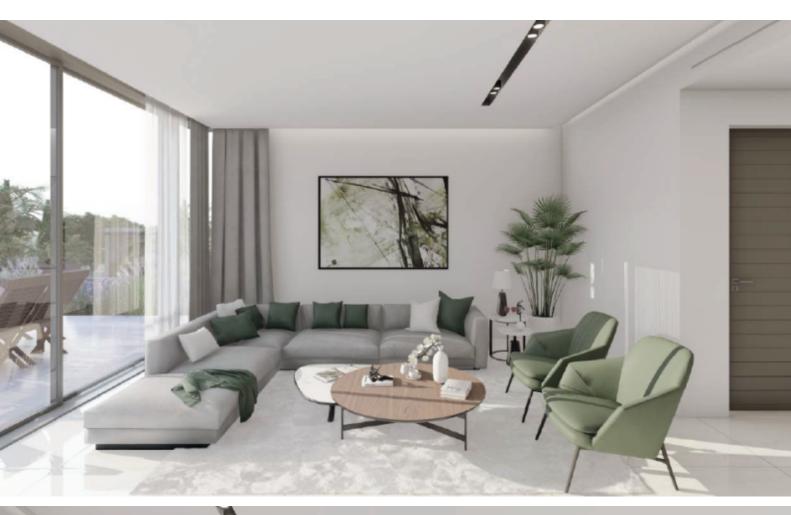

### **Indoor Features**

- Air Conditioning
- Basement
- Covered Parking
- Electrical Appliances
- Elevator
- Fitted Kitchen
- Furnished
- Guest Toilet
- Master Bed
- Playroom
- Pressurised Water System
- Utility Room
- Water Heater
- EPC Energy Class: Pending

413m2 of Covered area

106m2 of Uncovered Verandas

94m2 of Roof Garden area

470m2 of Plot size

Covered and Uncovered Parking (One behind the other)

Furniture Package

**Electric Appliances** 

VRV A/C