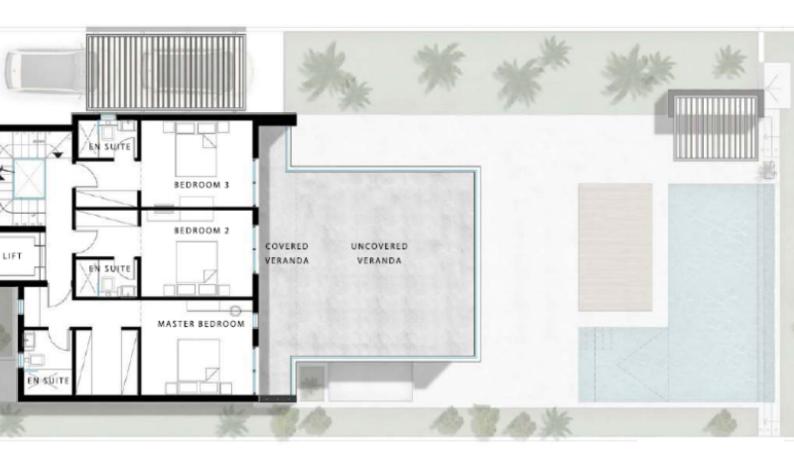

Situated within a private and secure luxury complex

Spacious roof garden with panoramic sea views!

Swimming Pool!

- 4 Bedrooms (1 Basement)
- 4 Bathrooms
- 3 En-suites + 1 Guest W/C with Shower + Additional Guest W/C

413m2 of Covered area

106m2 of Uncovered Verandas

94m2 of Roof Garden area

470m2 of Plot size

Covered and Uncovered Parking (One behind the other)

Furniture Package

**Electric Appliances** 

VRV A/C