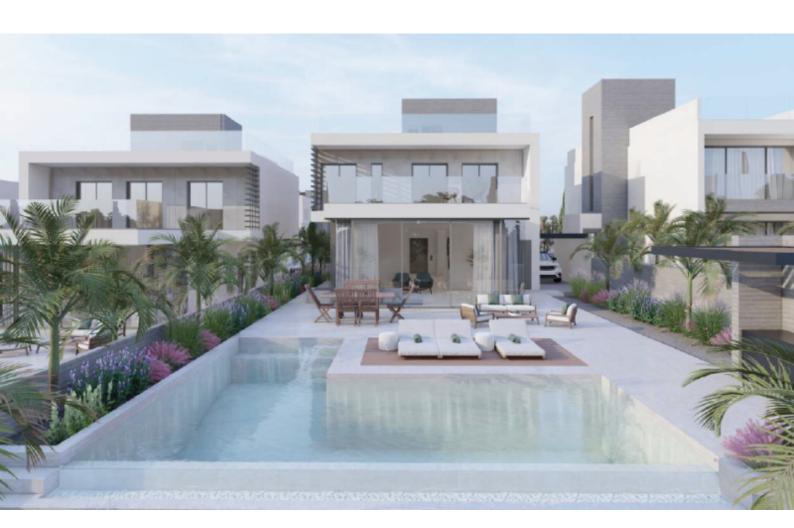

### **Description**

Brand New First-Class 4 Bedroom Detached Villa For Sale in Koloni, Paphos with Pool! Located in a peaceful and attractive neighborhood, minutes from the Elea Golf Club Just a short drive away from the city center and the beautiful beaches!

Situated within a private and secure luxury complex

Spacious roof garden with panoramic sea views!

Swimming Pool!

- 4 Bedrooms (1 Basement)
- 4 Bathrooms
- 3 En-suites + 1 Guest W/C with Shower + Additional Guest W/C

Walk-in Wardrobe

**BBQ** Area

Pool Decking Area

**Outdoor Shower** 

Landscaped Garden

**Gated Property** 

This first-class villa is a compelling investment opportunity! It is suitable for a family for permanent living or as a holiday home!