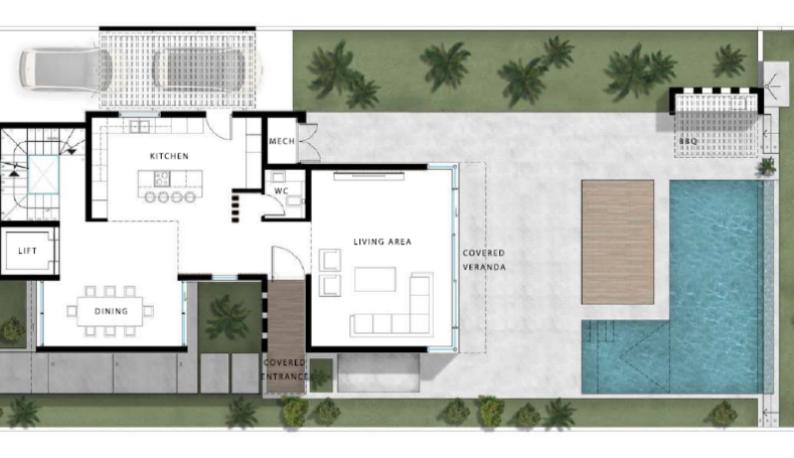

413m2 of Covered area

106m2 of Uncovered Verandas

94m2 of Roof Garden area

470m2 of Plot size

Covered and Uncovered Parking (One behind the other)

Furniture Package

**Electric Appliances** 

VRV A/C

**Underfloor Heating** 

**Electric Shutters** 

Elevator to all floors

Pressurized Water System
Separate Kitchen with Island Bar
Storeroom

Laundry Room

Office/Playroom

Sauna

Laundry Room

Walk-in Wardrobe

**BBQ** Area

Pool Decking Area

**Outdoor Shower** 

Landscaped Garden

**Gated Property** 

This first-class villa is a compelling investment opportunity! It is suitable for a family for permanent living or as a holiday home!