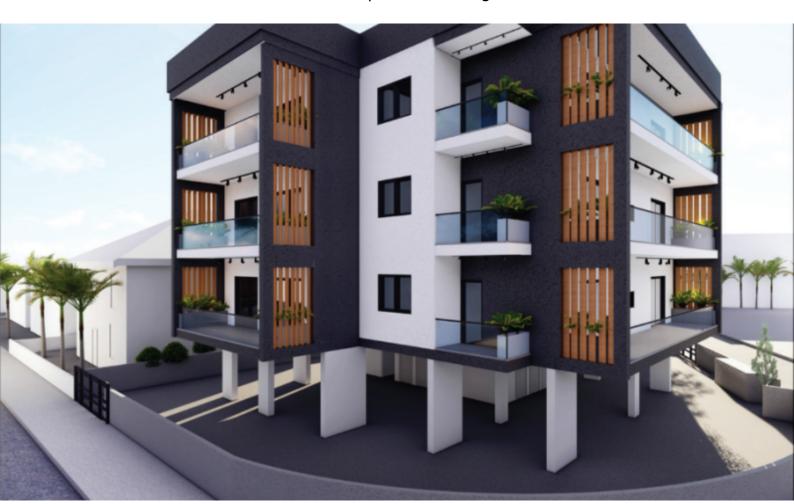

## **Description**

#### LAST UNIT AVAILABLE!

Brand New Spacious 2 Bedroom Penthouse For Sale in Kato Polemidia, Limassol Prime location, just minutes from the city center!

Situated within walking distance of many necessary amenities

In addition, it has excellent access to the highway

3rd Floor

2 Bedrooms

2 Bathrooms

1 En-suite + 1 Guest W/C with Shower

75m2 of net Indoor area

18m2 of Covered Veranda

Covered Parking