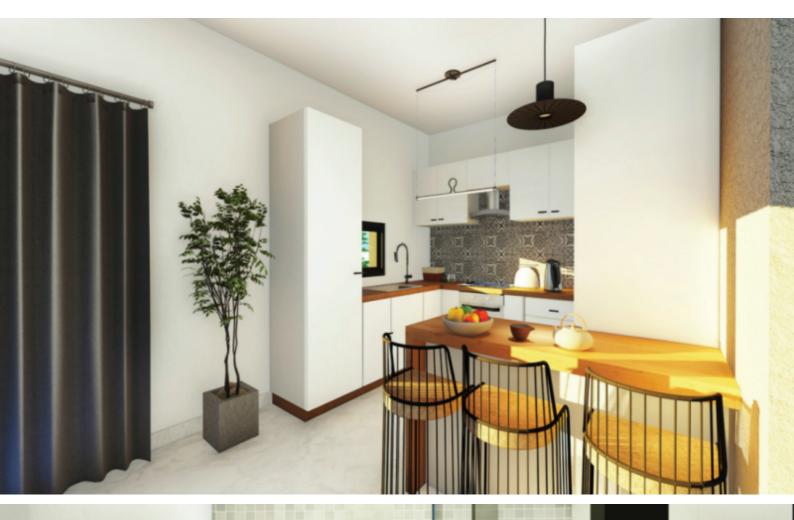

#### LAST UNIT AVAILABLE!

Brand New Spacious 2 Bedroom Penthouse For Sale in Kato Polemidia, Limassol Prime location, just minutes from the city center!

Situated within walking distance of many necessary amenities

In addition, it has excellent access to the highway

3rd Floor

2 Bedrooms

2 Bathrooms

1 En-suite + 1 Guest W/C with Shower

75m2 of net Indoor area

18m2 of Covered Veranda

Covered Parking

Provisions for A/C

Pressurized Water System

Open Plan

Fitted Kitchen

Fitted Wardrobes

High-quality materials and finishes

**BBQ** Area

Storeroom