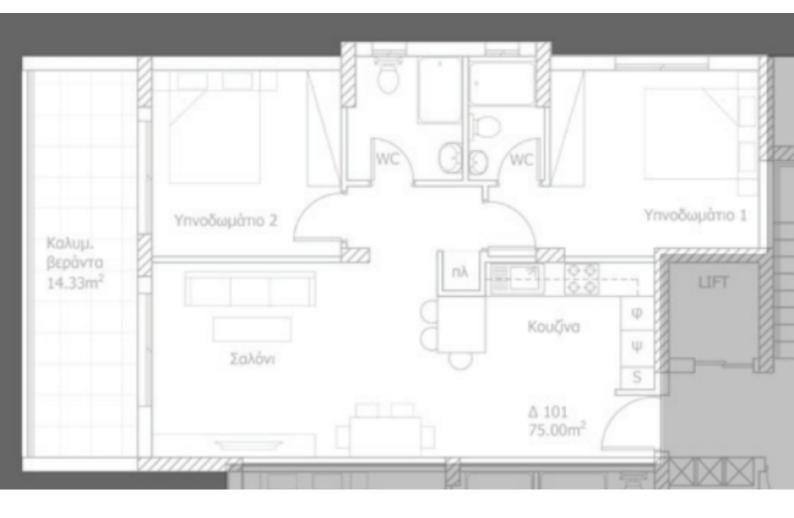

## **Key Facts**

- 2 Beds
- 1 Bath
- 75 m<sup>2</sup> Covered Area
- 18 m² Covered Verandas
- New Build
- Title Deed: Available

ID: 27286

In addition, it has excellent access to the highway

3rd Floor

2 Bedrooms

2 Bathrooms

1 En-suite + 1 Guest W/C with Shower

75m2 of net Indoor area

18m2 of Covered Veranda

Covered Parking