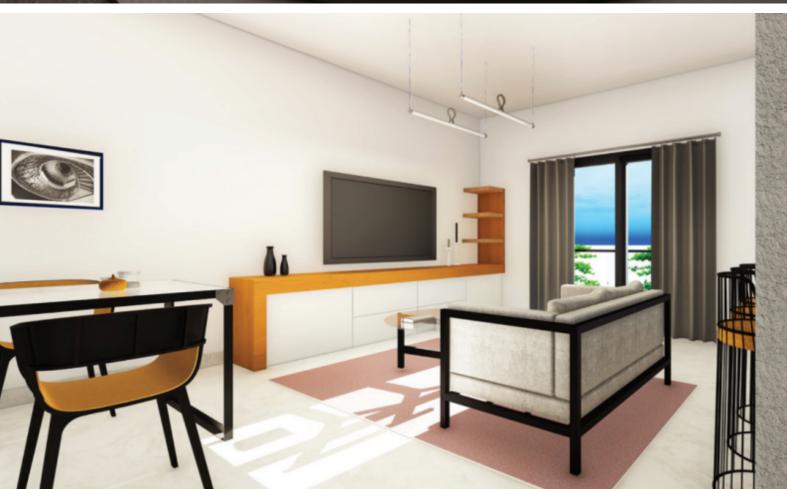

### **Indoor Features**

#### **Outdoor Features**

- Covered Parking
- Elevator
- Fitted Kitchen
- Guest Toilet
- Master Bed
- Open-plan
- Pressurised Water System
- Provision for Air Conditioning
- Utility Room
- Water Heater
- EPC Energy Class: B

Provisions for A/C

Pressurized Water System

Open Plan

Fitted Kitchen

Fitted Wardrobes

High-quality materials and finishes

**BBQ** Area

Storeroom