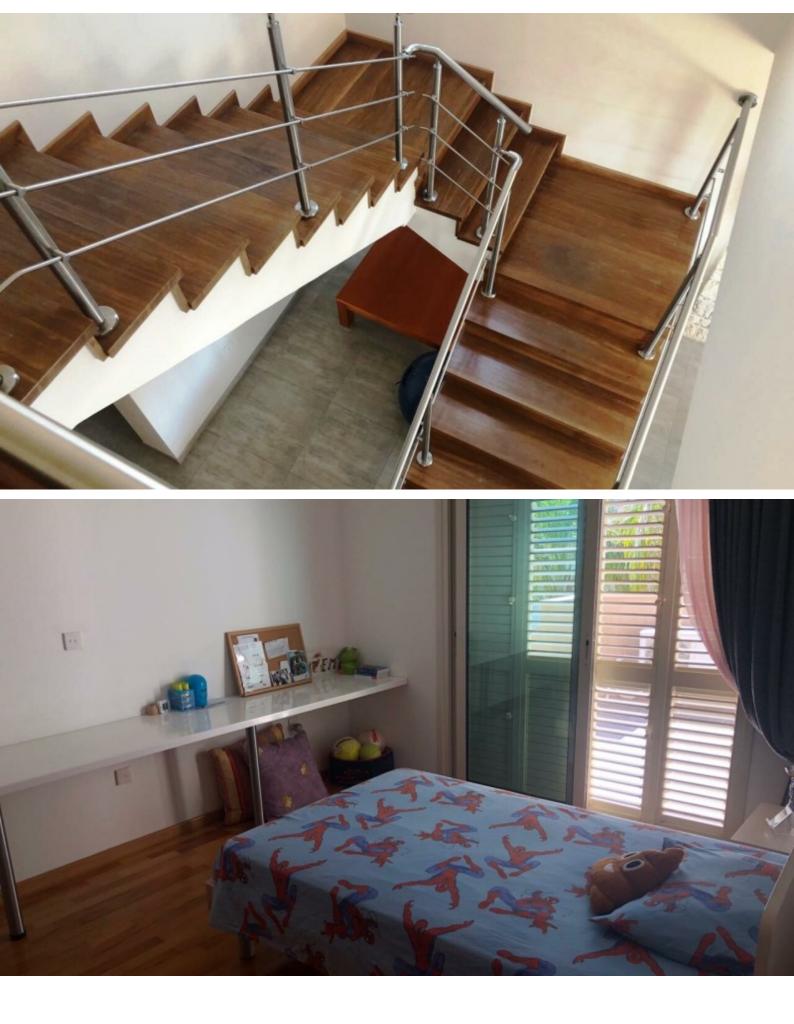

# **Key Facts**

- 5 Beds
- 4 Baths
- 380 m<sup>2</sup> Covered Area
- 568 m<sup>2</sup> Land Size
- 50 m<sup>2</sup> Covered Verandas
- Year Built: 2004
- Title Deed: Available

# Description

Impressive 5 Bedroom Detached Villa For Sale in Panthea, Limassol with Title Deeds! Located in one of the most prestigious neighborhoods of Limassol Just a few minute's drive to the highway and the lively city center! Peaceful environment with views of the mountains and sea! 5 Bedrooms + Maids Room 4 Bathrooms 1 En-suite + 2 Bathrooms + 1 Guest W/C with Shower Additional Guest W/C 380m2 of Net Indoor area 50m2 of Covered Verandas 568m2 of Plot size **Double Garage Plus Uncovered Parking** A/C Fireplace Unfurnished **Kitchen Appliances** Shutters