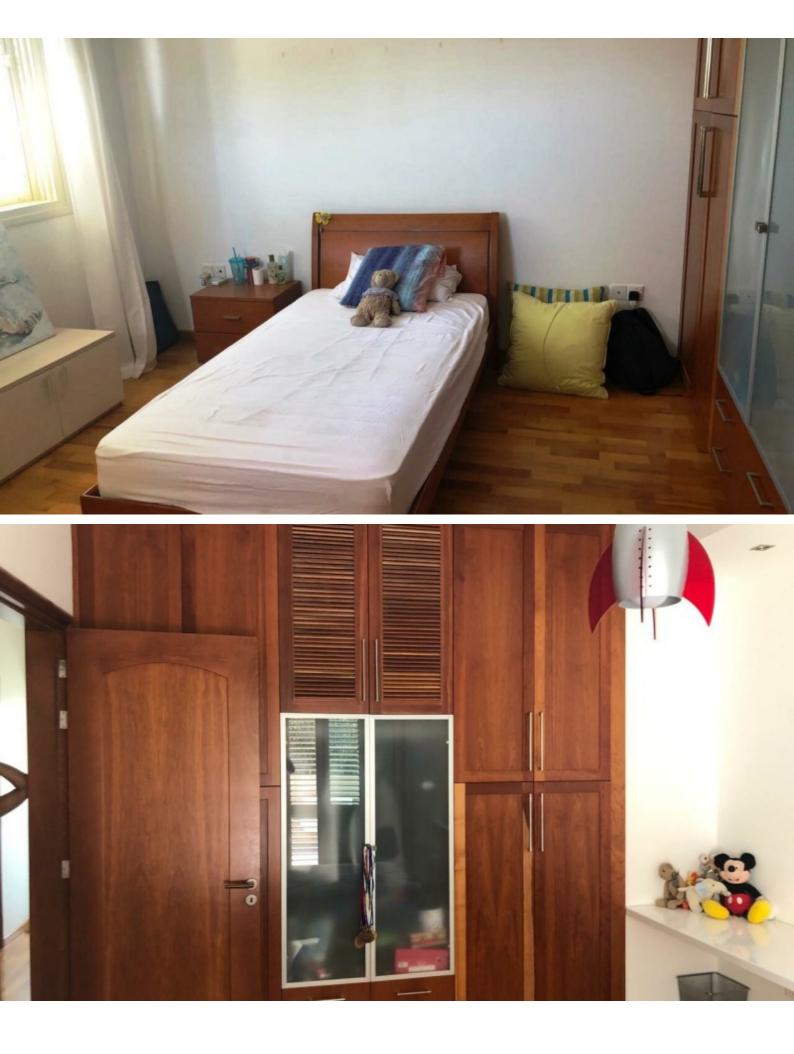

# **Key Facts**

- 5 Beds
- 4 Baths
- 380 m<sup>2</sup> Covered Area
- 568 m<sup>2</sup> Land Size
- 50 m<sup>2</sup> Covered Verandas
- Year Built: 2004
- Title Deed: Available

# Description

Impressive 5 Bedroom Detached Villa For Sale in Panthea, Limassol with Title Deeds! Located in one of the most prestigious neighborhoods of Limassol Just a few minute's drive to the highway and the lively city center! Peaceful environment with views of the mountains and sea! 5 Bedrooms + Maids Room 4 Bathrooms 1 En-suite + 2 Bathrooms + 1 Guest W/C with Shower Additional Guest W/C 380m2 of Net Indoor area 50m2 of Covered Verandas 568m2 of Plot size **Double Garage Plus Uncovered Parking** A/C Fireplace Unfurnished **Kitchen Appliances** Shutters