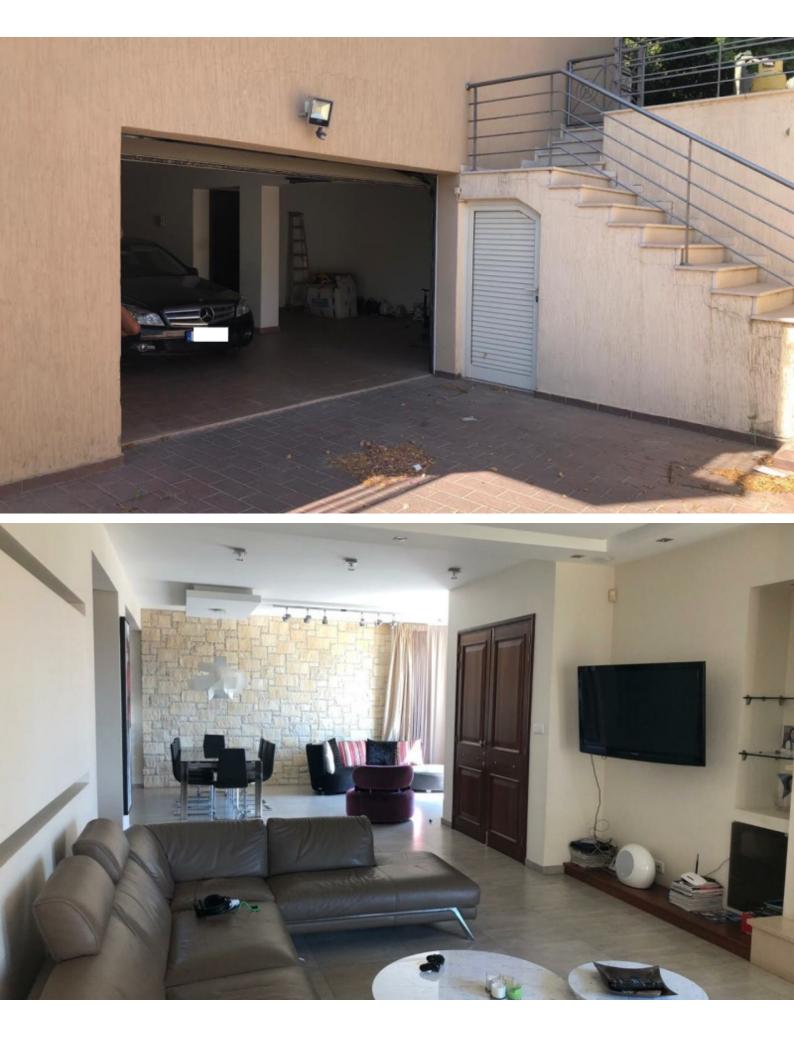

# Description

Impressive 5 Bedroom Detached Villa For Sale in Panthea, Limassol with Title Deeds! Located in one of the most prestigious neighborhoods of Limassol Just a few minute's drive to the highway and the lively city center! Peaceful environment with views of the mountains and sea! 5 Bedrooms + Maids Room 4 Bathrooms 1 En-suite + 2 Bathrooms + 1 Guest W/C with Shower Additional Guest W/C 380m2 of Net Indoor area 50m2 of Covered Verandas 568m2 of Plot size **Double Garage Plus Uncovered Parking** A/C Fireplace Unfurnished **Kitchen Appliances** Shutters

## **Outdoor Features**

- Barbecue area
- Double Garage
- Landscape Garden
- Solar System
- Uncovered Parking

Basement Entrance Hall Alarm System Separate Kitchen Office/Playroom Storeroom BBQ Area Landscaped Garden Outdoor Seating area Year of Build: 2004 Year of Renovation: 2018 Very good condition This spacious home is excellent for a large family for permanent living!