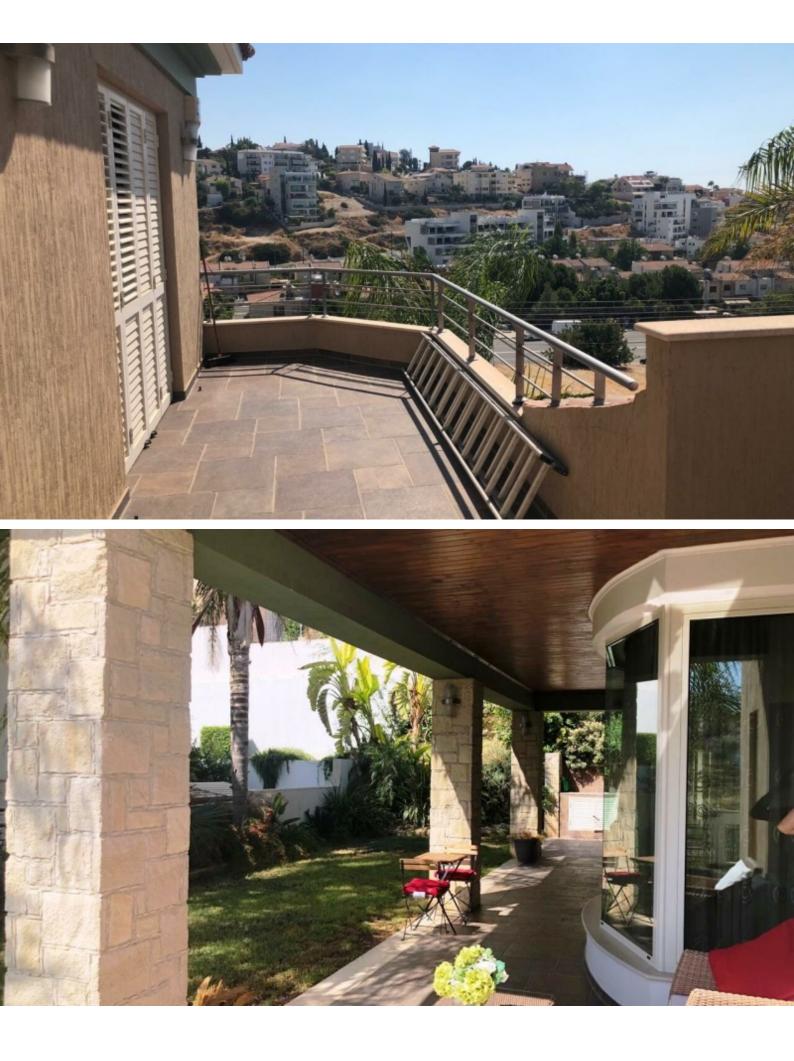

## **Outdoor Features**

- Barbecue area
- Double Garage
- Landscape Garden
- Solar System
- Uncovered Parking

Basement Entrance Hall Alarm System Separate Kitchen Office/Playroom Storeroom BBQ Area Landscaped Garden Outdoor Seating area Year of Build: 2004 Year of Renovation: 2018 Very good condition This spacious home is excellent for a large family for permanent living!