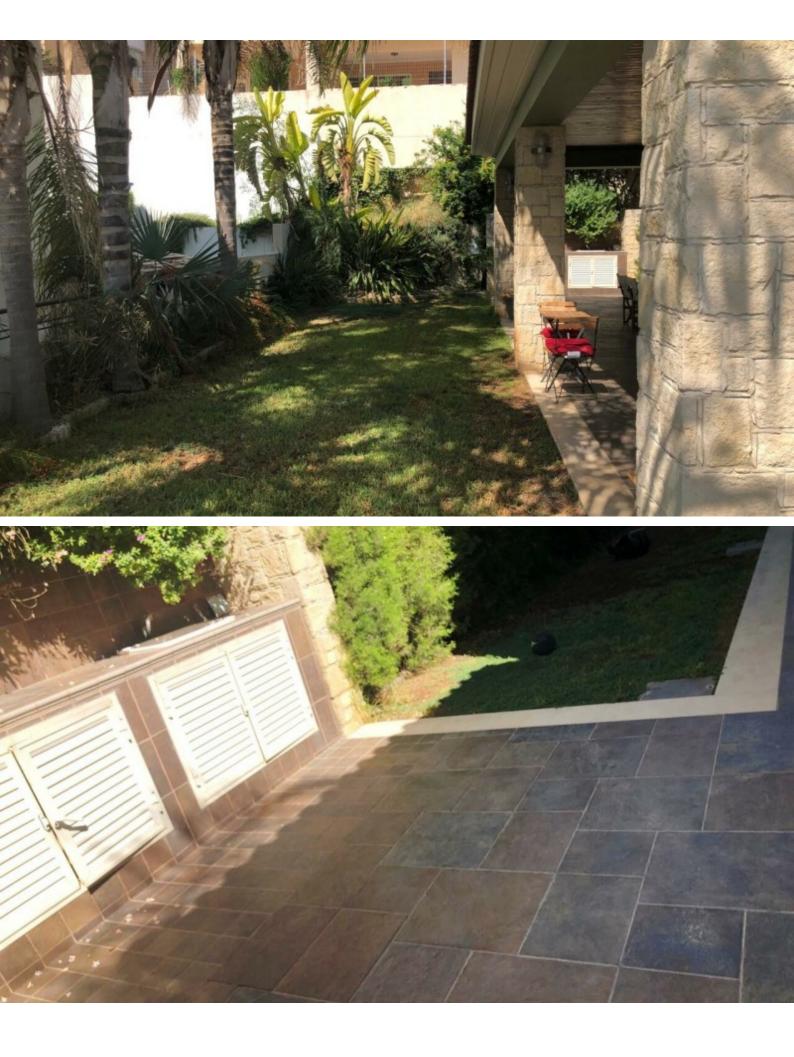

## **Outdoor Features**

- Barbecue area
- Double Garage
- Landscape Garden
- Solar System
- Uncovered Parking

Basement Entrance Hall Alarm System Separate Kitchen Office/Playroom Storeroom BBQ Area Landscaped Garden Outdoor Seating area Year of Build: 2004 Year of Renovation: 2018 Very good condition This spacious home is excellent for a large family for permanent living!