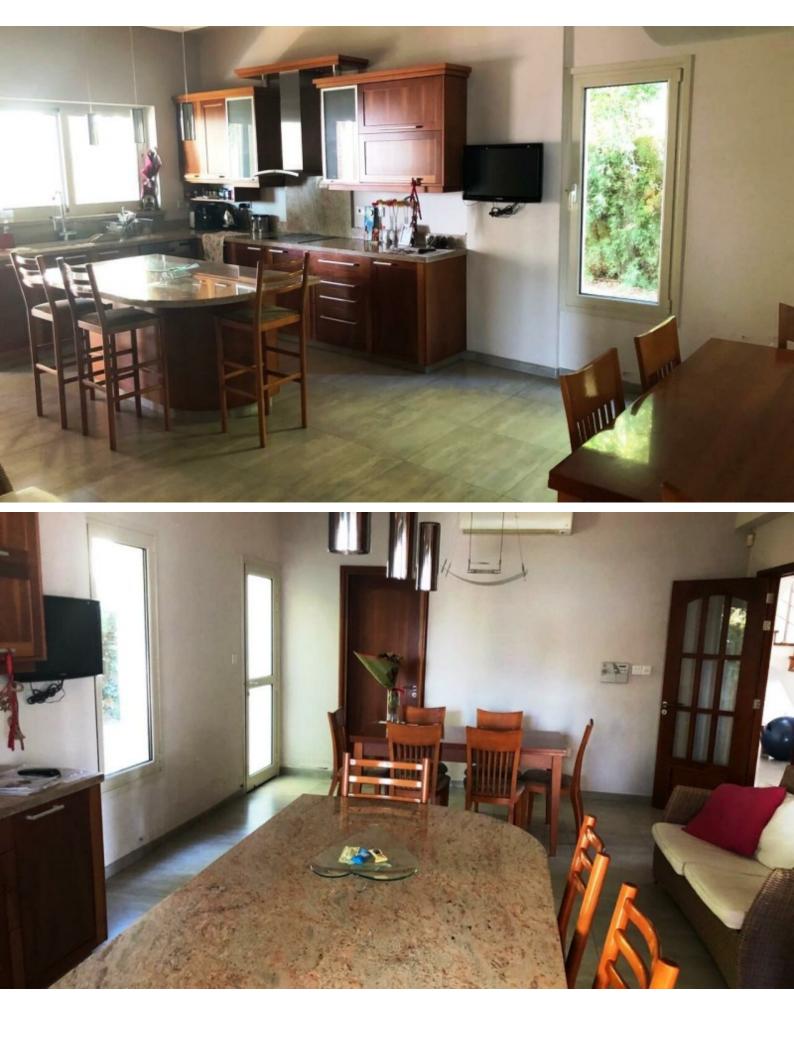

#### **Indoor Features**

- Air Conditioning
- Basement
- Covered Parking
- Electrical Appliances
- Fireplace
- Fitted Kitchen
- Guest Toilet
- Master Bed
- Open-plan
- Pet Friendly
- Playroom
- Security System
- Unfurnished
- Utility Room
- Water Heater
- EPC Energy Class: Pending

# Description

Impressive 5 Bedroom Detached Villa For Sale in Panthea, Limassol with Title Deeds! Located in one of the most prestigious neighborhoods of Limassol Just a few minute's drive to the highway and the lively city center! Peaceful environment with views of the mountains and sea! 5 Bedrooms + Maids Room 4 Bathrooms 1 En-suite + 2 Bathrooms + 1 Guest W/C with Shower Additional Guest W/C 380m2 of Net Indoor area 50m2 of Covered Verandas 568m2 of Plot size **Double Garage Plus Uncovered Parking** A/C Fireplace Unfurnished **Kitchen Appliances** Shutters