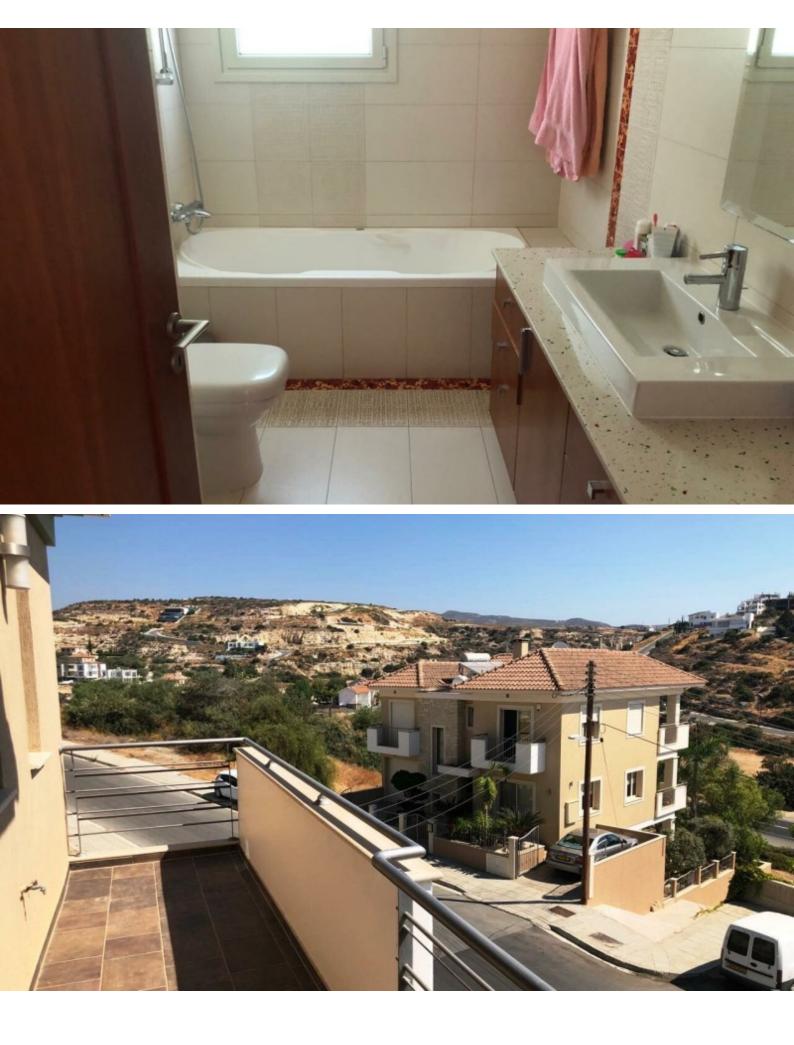

# Description

Impressive 5 Bedroom Detached Villa For Sale in Panthea, Limassol with Title Deeds! Located in one of the most prestigious neighborhoods of Limassol Just a few minute's drive to the highway and the lively city center! Peaceful environment with views of the mountains and sea! 5 Bedrooms + Maids Room 4 Bathrooms 1 En-suite + 2 Bathrooms + 1 Guest W/C with Shower Additional Guest W/C 380m2 of Net Indoor area 50m2 of Covered Verandas 568m2 of Plot size **Double Garage Plus Uncovered Parking** A/C Fireplace Unfurnished **Kitchen Appliances** Shutters

## **Outdoor Features**

- Barbecue area
- Double Garage
- Landscape Garden
- Solar System
- Uncovered Parking

Basement Entrance Hall Alarm System Separate Kitchen Office/Playroom Storeroom BBQ Area Landscaped Garden Outdoor Seating area Year of Build: 2004 Year of Renovation: 2018 Very good condition This spacious home is excellent for a large family for permanent living!