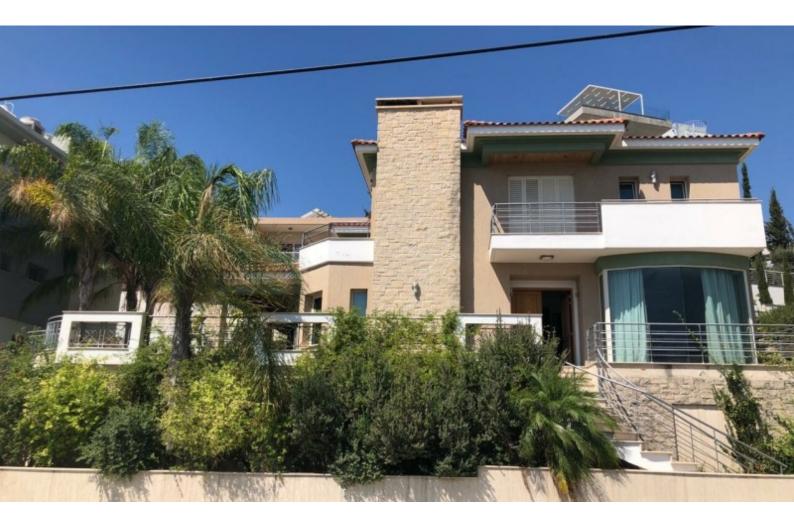

# **5 Bedroom Detached House For Sale**

## €875,000 Negotiable

Panthea, Limassol

# Description

Impressive 5 Bedroom Detached Villa For Sale in Panthea, Limassol with Title Deeds! Located in one of the most prestigious neighborhoods of Limassol Just a few minute's drive to the highway and the lively city center! Peaceful environment with views of the mountains and sea! 5 Bedrooms + Maids Room 4 Bathrooms 1 En-suite + 2 Bathrooms + 1 Guest W/C with Shower Additional Guest W/C 380m2 of Net Indoor area 50m2 of Covered Verandas 568m2 of Plot size **Double Garage Plus Uncovered Parking** A/C Fireplace Unfurnished **Kitchen Appliances** Shutters