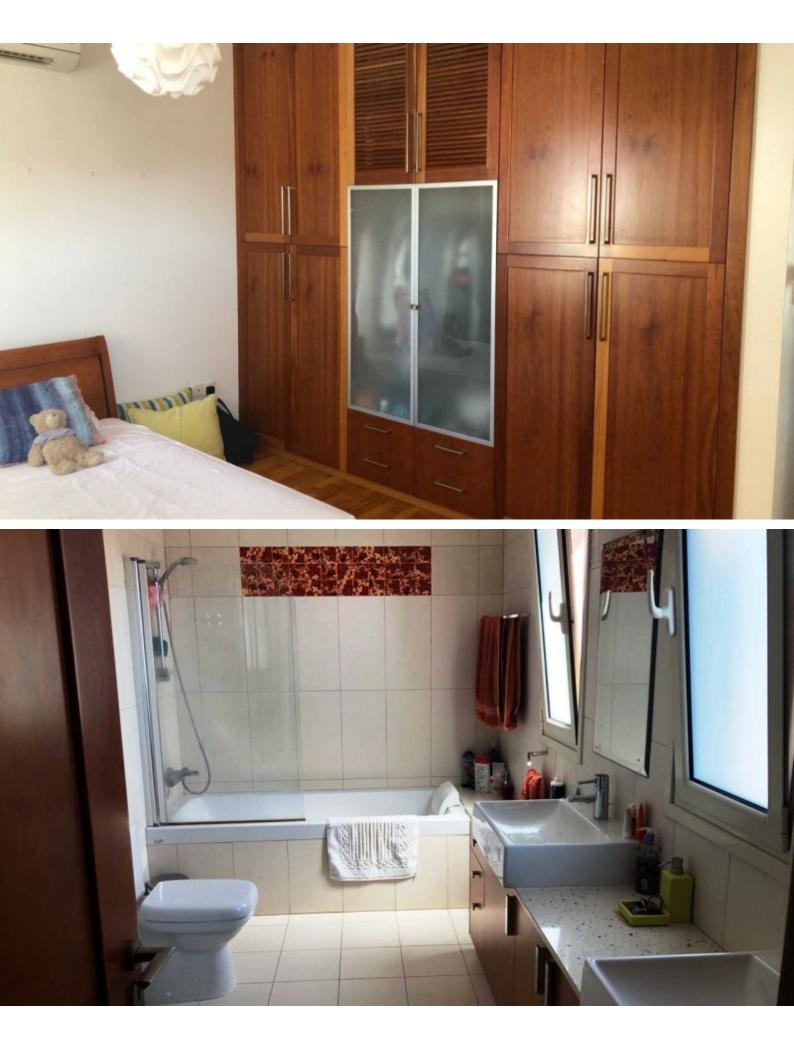

# **Key Facts**

- 5 Beds
- 4 Baths
- 380 m<sup>2</sup> Covered Area
- 568 m<sup>2</sup> Land Size
- 50 m<sup>2</sup> Covered Verandas
- Year Built: 2004
- Title Deed: Available

#### **Indoor Features**

- Air Conditioning
- Basement
- Covered Parking
- Electrical Appliances
- Fireplace
- Fitted Kitchen
- Guest Toilet
- Master Bed
- Open-plan
- Pet Friendly
- Playroom
- Security System
- Unfurnished
- Utility Room
- Water Heater
- EPC Energy Class: Pending