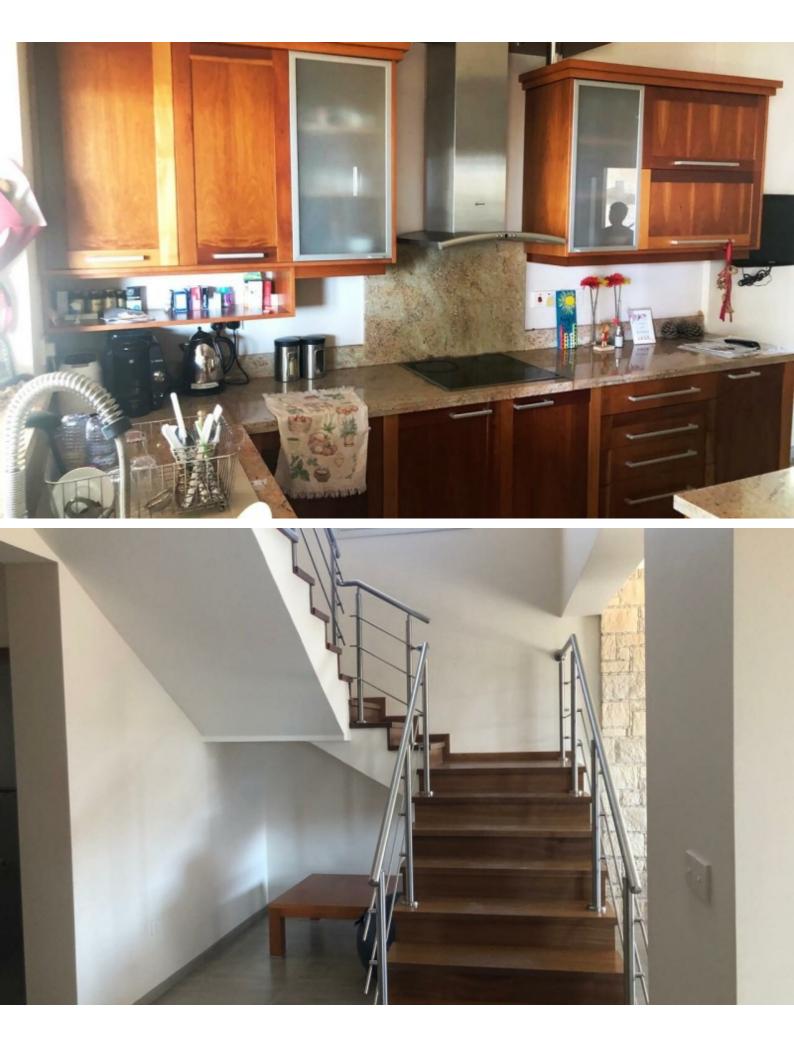

# Description

Impressive 5 Bedroom Detached Villa For Sale in Panthea, Limassol with Title Deeds! Located in one of the most prestigious neighborhoods of Limassol Just a few minute's drive to the highway and the lively city center! Peaceful environment with views of the mountains and sea! 5 Bedrooms + Maids Room 4 Bathrooms 1 En-suite + 2 Bathrooms + 1 Guest W/C with Shower Additional Guest W/C 380m2 of Net Indoor area 50m2 of Covered Verandas 568m2 of Plot size **Double Garage Plus Uncovered Parking** A/C Fireplace Unfurnished **Kitchen Appliances** Shutters

## **Outdoor Features**

- Barbecue area
- Double Garage
- Landscape Garden
- Solar System
- Uncovered Parking

Basement Entrance Hall Alarm System Separate Kitchen Office/Playroom Storeroom BBQ Area Landscaped Garden Outdoor Seating area Year of Build: 2004 Year of Renovation: 2018 Very good condition This spacious home is excellent for a large family for permanent living!