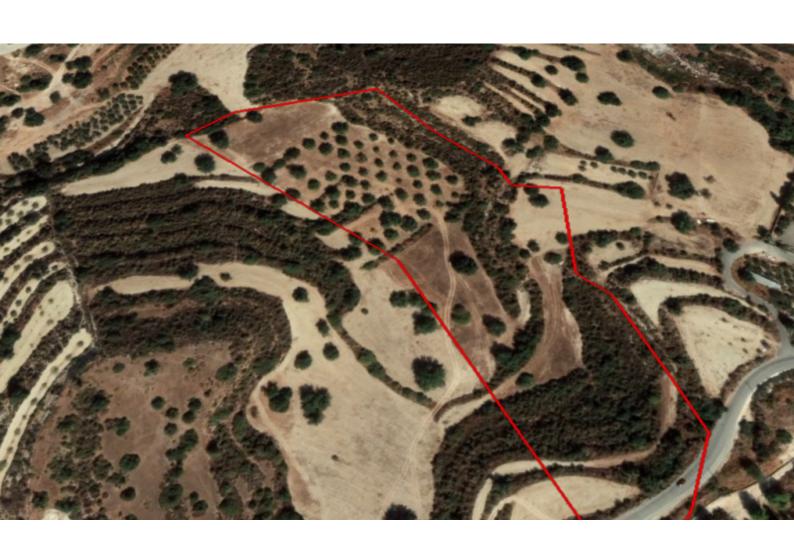

### **Key Facts**

• Agricultural Land

• 23,194 m<sup>2</sup> Land Size

• 10% Building Density

• Site Coverage: 10%

• Floors: 2

• Height: 8.3m

• Title Deed: Available

### **Description**

Huge Agricultural Land Parcel For Sale in Paramytha, Limassol!
Located just a short drive away from the center of Limassol
Excellent access to the Heritage School and the Limassol-Troodos main road!
Just around 400m away from a residential zone!
23,194m2 of Land size
Around 70m of Road Frontage
10% of Building Density
10% of Site Coverage
Up to 2 floors and a height of 8.3m
Access to a registered road
All development infrastructures are in place
This land parcel is suitable for agricultural purposes!