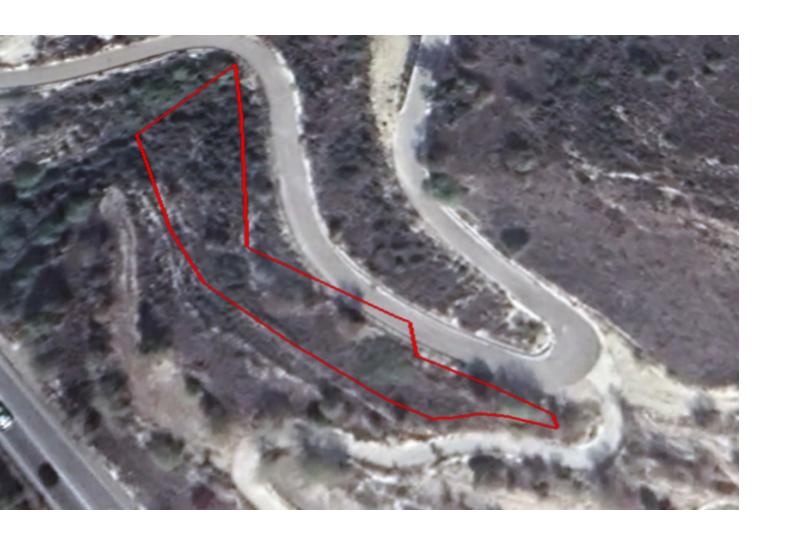

### **Key Facts**

• Residential Land

• 2,680 m<sup>2</sup> Land Size

• 20% Building Density

• Site Coverage: 20%

• Floors: 2

• Height: 8.3m

• Title Deed: Available

#### **Description**

Residential Land Parcel For Sale in Tsada, Paphos with Sea View!
Located in a peaceful and attractive village
Just a short drive away from the main road leading to Mesogi Avenue
2,680m2 of Land size
Around 105m of Road Frontage
20% of Building Density
20% of Site Coverage
Up to 2 floors and a height of 8.3m
Access to a registered road
All development infrastructures are in place
This land parcel is suitable for residential development!