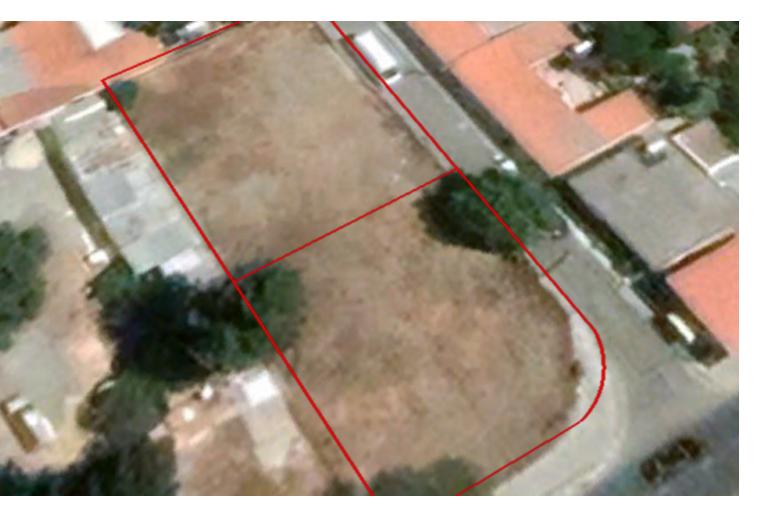

## Description

Commercial and Residential Plots For Sale on Franklin Roosevelt Avenue, Limassol! Prime location, just a couple of minutes drive to the luxurious marina and the city center!

These plots are adjacent, and fall within the commercial and residential zones! Fantastic investment opportunity to develop a large mixed-use building! Corner Plot! 986m2 of Plot size Around 70m of Road Frontage Access to a registered road All development infrastructures are in place Residential Plot

504m2 of Plot size 140% of Building Density 50% of Site Coverage Up to 4 floors and a height of 17m

Commercial Plot 482m2 of Plot size 160% of Building Density 50% of Site Coverage Up to 5 floors and a height of 20.5m