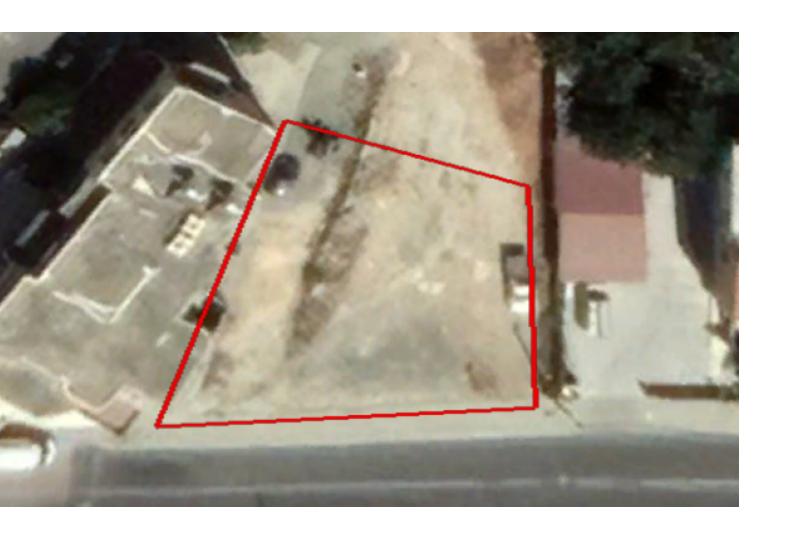

#### **Description**

Commercial Plot For Sale in Episkopi, Limassol!
Located in a peaceful village, just minutes from many amenities
In addition, it has excellent access to the highway and beautiful Kourion Beach!
530m2 of Plot size
Around 25m of Road Frontage
90% of Building Density
50% of Site Coverage
Up to 2 floors and a height of 8.3m
Access to a registered road
All development infrastructures are in place
This plot is suitable for commercial purposes!