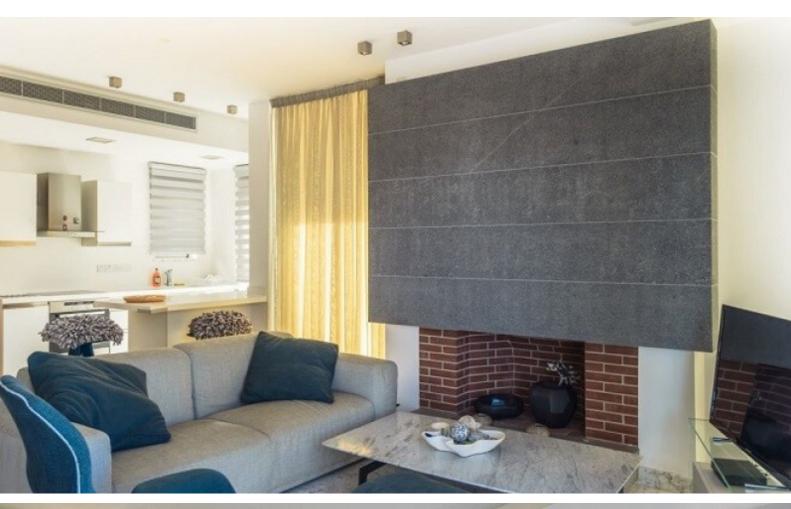

263m2 of Covered area

830m2 of Plot size

**Double Covered Parking** 

**Fully Furnished** 

**Electrical Appliances** 

VRV A/C

Fireplace

Elevator

Open Plan

Spacious Modern Kitchen

Landscaped Garden

**Irrigation System** 

Grass area

Decking area

Child safety rail for the pool area

Pool Bar