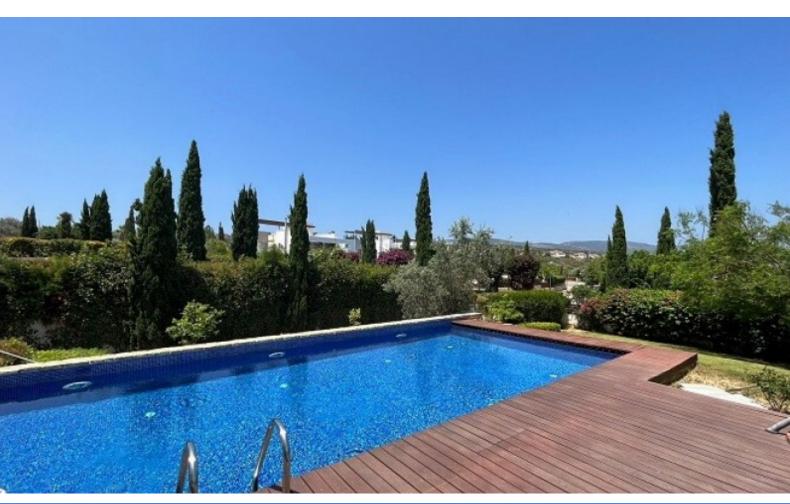

#### **Outdoor Features**

- Barbecue area
- Irrigation System
- Landscape Garden
- Outdoor Shower
- Private pool
- Roof Garden
- Solar System

Open Plan

Spacious Modern Kitchen

Landscaped Garden

**Irrigation System** 

Grass area

Decking area

Child safety rail for the pool area

Pool Bar