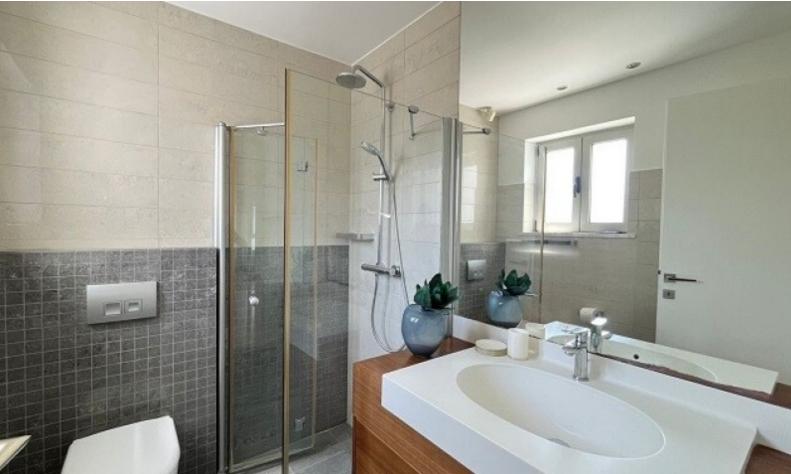

### **Indoor Features**

- Air Conditioning
- Basement
- Covered Parking
- Electrical Appliances
- Elevator
- Fireplace
- Fitted Kitchen
- Furnished
- Guest Toilet
- Jacuzzi
- Master Bed
- Open-plan
- Pet Friendly
- Playroom
- Pressurised Water System
- Utility Room
- Water Heater
- EPC Energy Class: Pending

263m2 of Covered area

830m2 of Plot size

**Double Covered Parking** 

**Fully Furnished** 

**Electrical Appliances** 

VRV A/C

Fireplace

Elevator