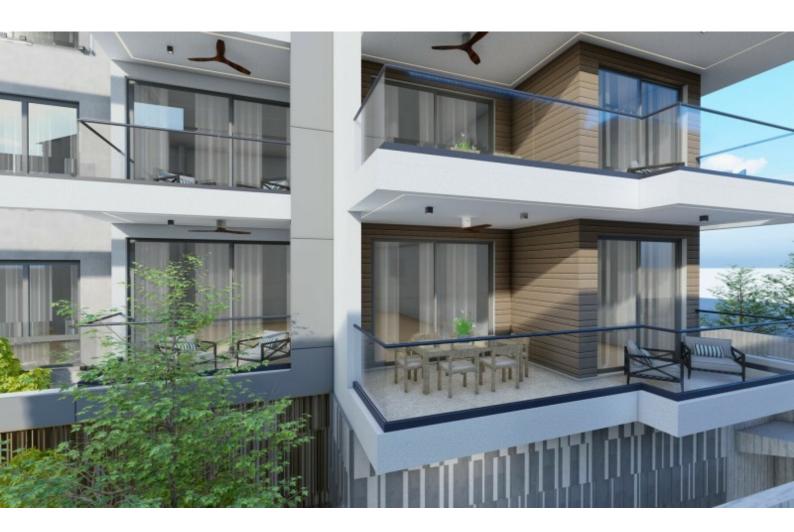

## Description

Luxury 2 Bedroom Apartment For Sale in Panthea, Limassol! Located in one of the most prestigious areas of Limassol Just a short drive to the highway and city center! Many amenities are close by, including the Grammar School 1st Floor! 2 Bedrooms 2 Bathrooms 1 En-suite + 1 Family Bathroom 90m2 of Net Indoor area 25m2 of Covered Verandas **Covered Parking** VRV A/C **Underfloor Heating** Walk-in Wardrobe **Open Plan** High-quality materials and finishes **Fitted Wardrobes Fitted Kitchen BBQ** Area CCTV Video Entry System Storeroom

### **Outdoor Features**

- Barbecue area
- Solar System

Security Entry Doors Electric Parking Gate Elevator Delivery Time: February 2025 This spacious apartment is a compelling investment opportunity! It is suitable for a couple for permanent living!