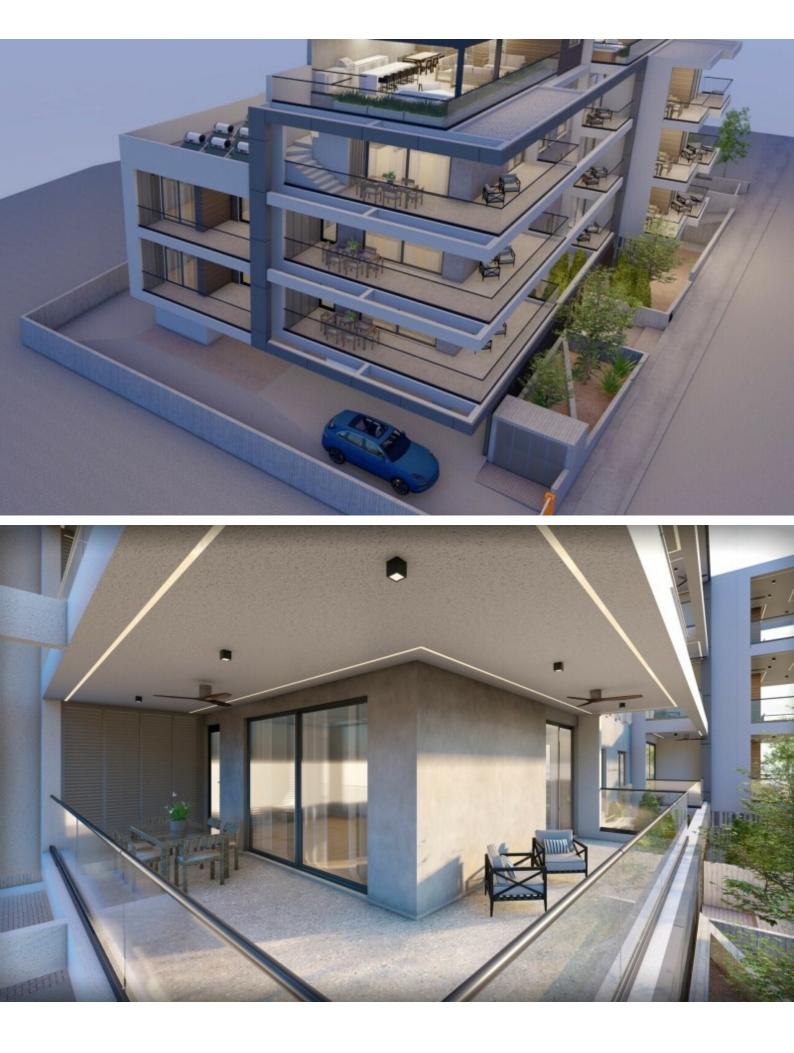

## Description

Luxury 2 Bedroom Apartment For Sale in Panthea, Limassol! Located in one of the most prestigious areas of Limassol Just a short drive to the highway and city center! Many amenities are close by, including the Grammar School 1st Floor! 2 Bedrooms 2 Bathrooms 1 En-suite + 1 Family Bathroom 90m2 of Net Indoor area 25m2 of Covered Verandas **Covered Parking** VRV A/C **Underfloor Heating** Walk-in Wardrobe **Open Plan** High-quality materials and finishes **Fitted Wardrobes Fitted Kitchen BBQ** Area CCTV Video Entry System Storeroom

### **Outdoor Features**

- Barbecue area
- Solar System

Security Entry Doors Electric Parking Gate Elevator Delivery Time: February 2025 This spacious apartment is a compelling investment opportunity! It is suitable for a couple for permanent living!