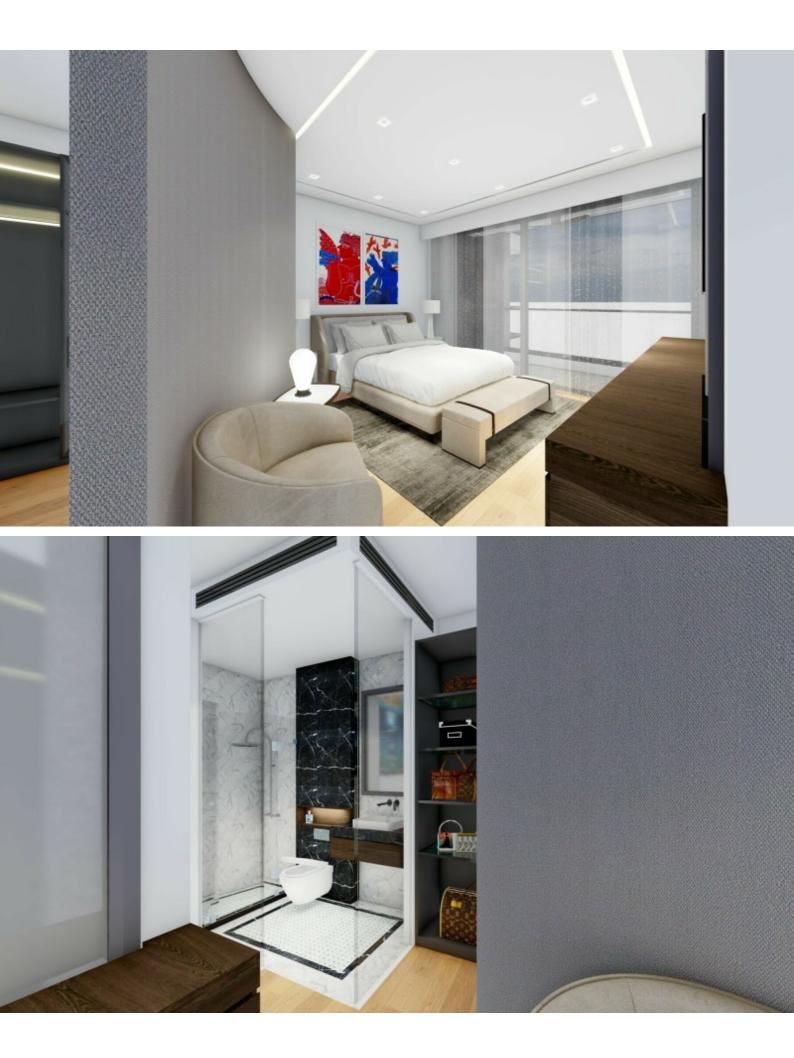

#### **Indoor Features**

- Air Conditioning
- CCTV system
- Covered Parking
- Elevator
- Fitted Kitchen
- Master Bed
- Open-plan
- Under Floor Heating
- Utility Room
- Video entrance system
- Water Heater
- EPC Energy Class: Pending

## Description

Luxury 2 Bedroom Apartment For Sale in Panthea, Limassol! Located in one of the most prestigious areas of Limassol Just a short drive to the highway and city center! Many amenities are close by, including the Grammar School 1st Floor! 2 Bedrooms 2 Bathrooms 1 En-suite + 1 Family Bathroom 90m2 of Net Indoor area 25m2 of Covered Verandas **Covered Parking** VRV A/C **Underfloor Heating** Walk-in Wardrobe **Open Plan** High-quality materials and finishes **Fitted Wardrobes Fitted Kitchen BBQ** Area CCTV Video Entry System Storeroom