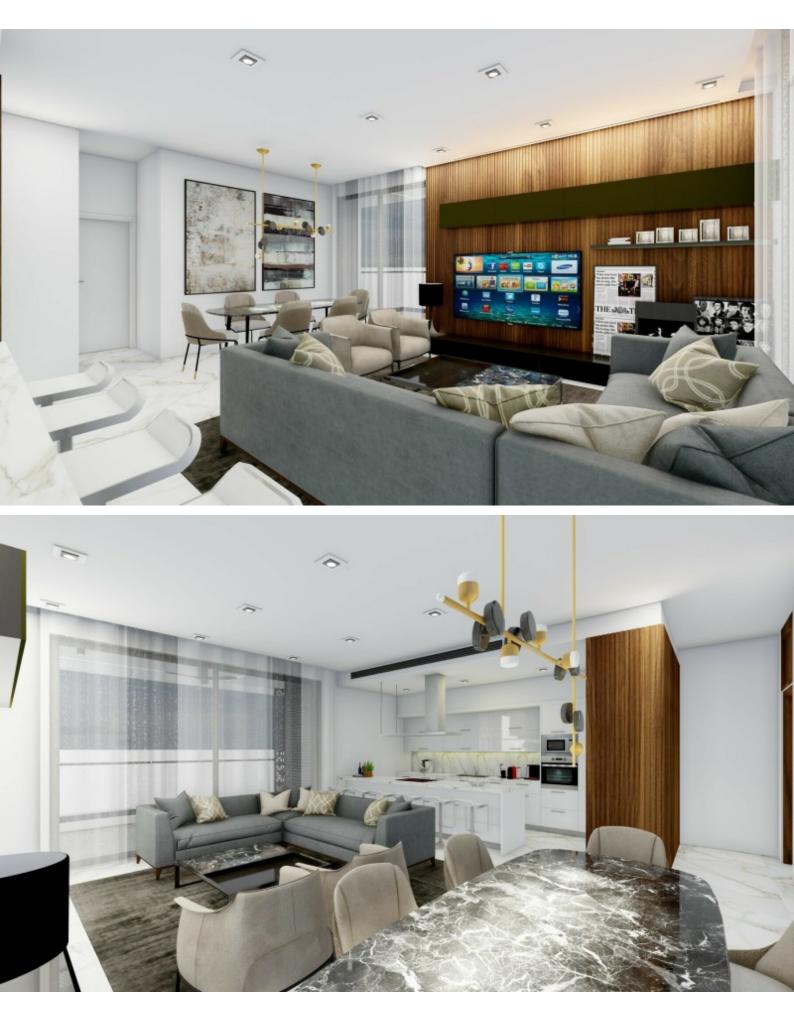

## Description

Luxury 2 Bedroom Apartment For Sale in Panthea, Limassol! Located in one of the most prestigious areas of Limassol Just a short drive to the highway and city center! Many amenities are close by, including the Grammar School 1st Floor! 2 Bedrooms 2 Bathrooms 1 En-suite + 1 Family Bathroom 90m2 of Net Indoor area 25m2 of Covered Verandas **Covered Parking** VRV A/C **Underfloor Heating** Walk-in Wardrobe **Open Plan** High-quality materials and finishes **Fitted Wardrobes Fitted Kitchen BBQ** Area CCTV Video Entry System Storeroom