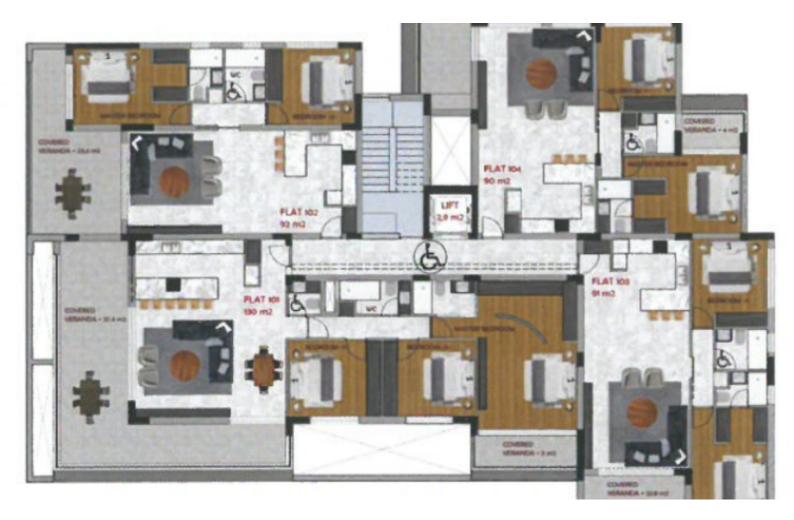

# Key Facts

- 2 Beds
- 2 Baths
- 92 m<sup>2</sup> Covered Area
- 21 m<sup>2</sup> Covered Verandas
- New Build
- Title Deed: Available

## Description

Luxury 2 Bedroom Apartment For Sale in Panthea, Limassol! Located in one of the most prestigious areas of Limassol Just a short drive to the highway and city center! Many amenities are close by, including the Grammar School 1st Floor! 2 Bedrooms 2 Bathrooms 1 En-suite + 1 Family Bathroom 90m2 of Net Indoor area 25m2 of Covered Verandas **Covered Parking** VRV A/C **Underfloor Heating** Walk-in Wardrobe **Open Plan** High-quality materials and finishes **Fitted Wardrobes Fitted Kitchen BBQ** Area CCTV Video Entry System Storeroom