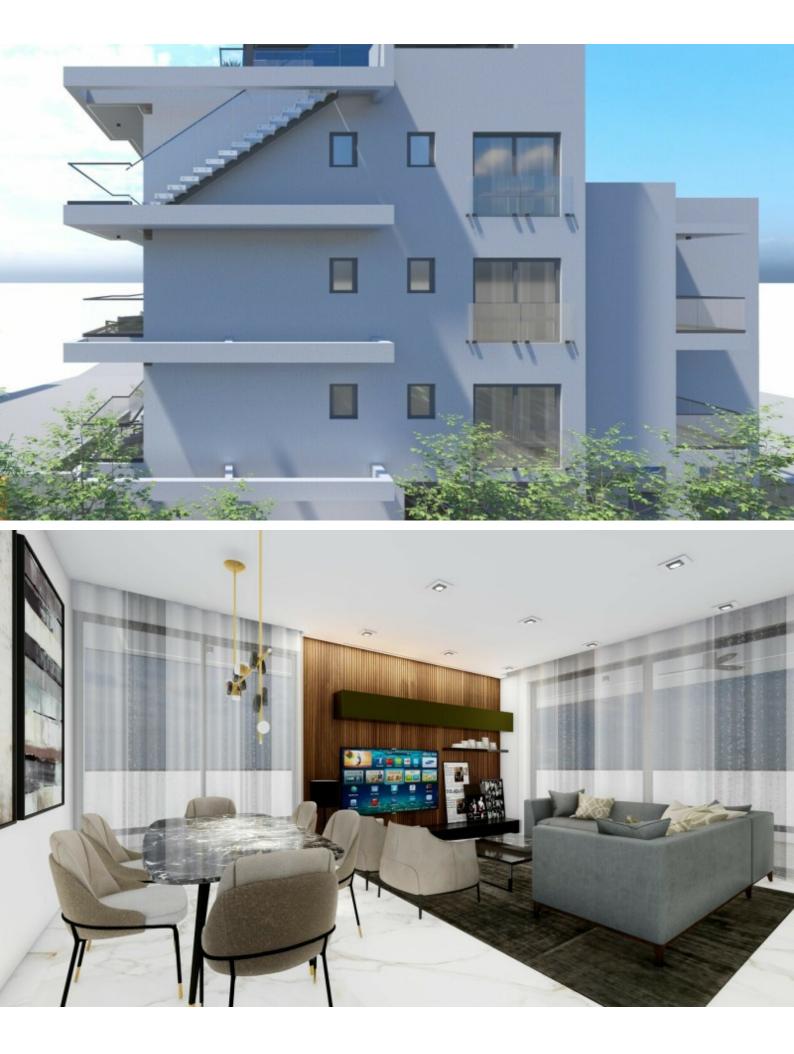

# 2 Bedroom Flat For Sale

## €400,000 Negotiable

Panthea, Limassol New Build

# Key Facts

- 2 Beds
- 2 Baths
- 92 m<sup>2</sup> Covered Area
- 21 m<sup>2</sup> Covered Verandas
- New Build
- Title Deed: Available

## Description

Luxury 2 Bedroom Apartment For Sale in Panthea, Limassol! Located in one of the most prestigious areas of Limassol Just a short drive to the highway and city center! Many amenities are close by, including the Grammar School 1st Floor! 2 Bedrooms 2 Bathrooms 1 En-suite + 1 Family Bathroom 90m2 of Net Indoor area 25m2 of Covered Verandas **Covered Parking** VRV A/C **Underfloor Heating** Walk-in Wardrobe **Open Plan** High-quality materials and finishes **Fitted Wardrobes Fitted Kitchen BBQ** Area CCTV Video Entry System Storeroom