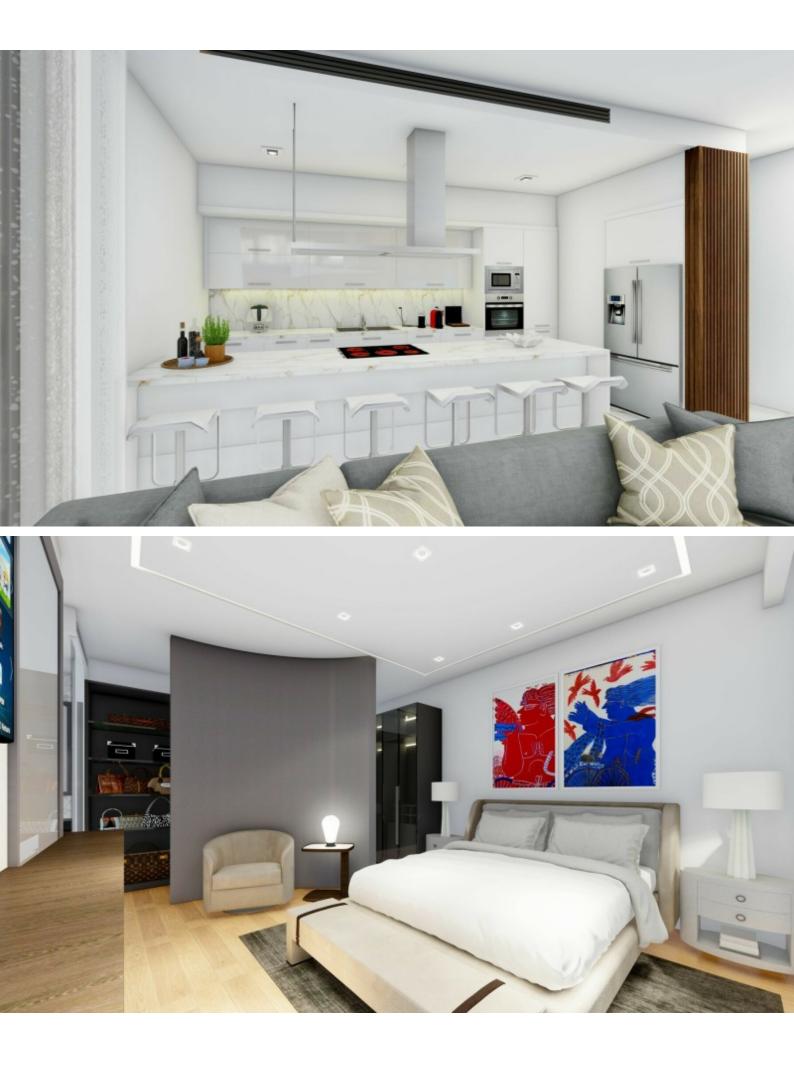

#### **Indoor Features**

- Air Conditioning
- CCTV system
- Covered Parking
- Elevator
- Fitted Kitchen
- Master Bed
- Open-plan
- Under Floor Heating
- Utility Room
- Video entrance system
- Water Heater
- EPC Energy Class: Pending

## Description

Luxury 2 Bedroom Apartment For Sale in Panthea, Limassol! Located in one of the most prestigious areas of Limassol Just a short drive to the highway and city center! Many amenities are close by, including the Grammar School 1st Floor! 2 Bedrooms 2 Bathrooms 1 En-suite + 1 Family Bathroom 90m2 of Net Indoor area 25m2 of Covered Verandas **Covered Parking** VRV A/C **Underfloor Heating** Walk-in Wardrobe **Open Plan** High-quality materials and finishes **Fitted Wardrobes Fitted Kitchen BBQ** Area CCTV Video Entry System Storeroom