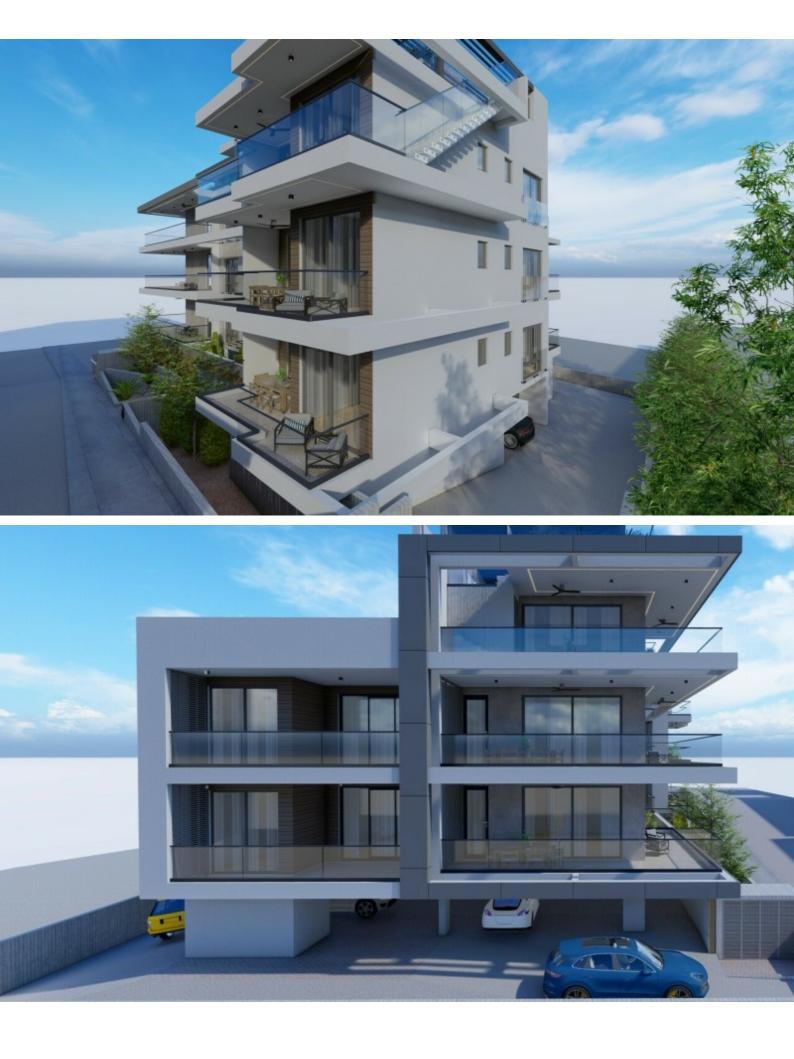

## Description

Luxury 2 Bedroom Apartment For Sale in Panthea, Limassol! Located in one of the most prestigious areas of Limassol Just a short drive to the highway and city center! Many amenities are close by, including the Grammar School 1st Floor! 2 Bedrooms 2 Bathrooms 1 En-suite + 1 Family Bathroom 90m2 of Net Indoor area 25m2 of Covered Verandas **Covered Parking** VRV A/C **Underfloor Heating** Walk-in Wardrobe **Open Plan** High-quality materials and finishes **Fitted Wardrobes Fitted Kitchen BBQ** Area CCTV Video Entry System Storeroom

### **Outdoor Features**

- Barbecue area
- Solar System

Security Entry Doors Electric Parking Gate Elevator Delivery Time: February 2025 This spacious apartment is a compelling investment opportunity! It is suitable for a couple for permanent living!