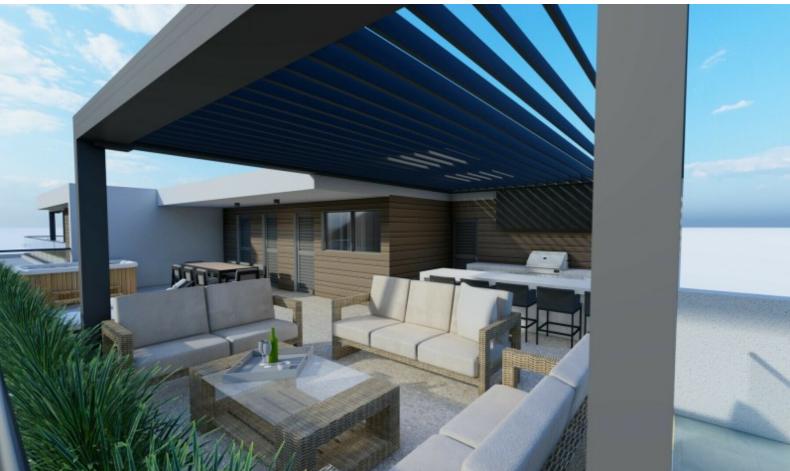

### **Outdoor Features**

- Barbecue area
- Roof Garden
- Solar System

3rd Floor + Private Roof Garden!

3 Bedrooms + 1 Roof Garden Bedroom

3 Bathrooms

2 En-suites + 1 Family Bathroom + 2 Guest W/C's

156m2 of Net Indoor area

46m2 of Covered Verandas

103m2 of Roof Garden area

**Double Covered Parking** 

Fitted Wardrobes

Fitted kitchen with breakfast bar

**BBQ** Area

**CCTV** 

Video Entry System

Storeroom

Security Entry Doors

Electric Parking Gate