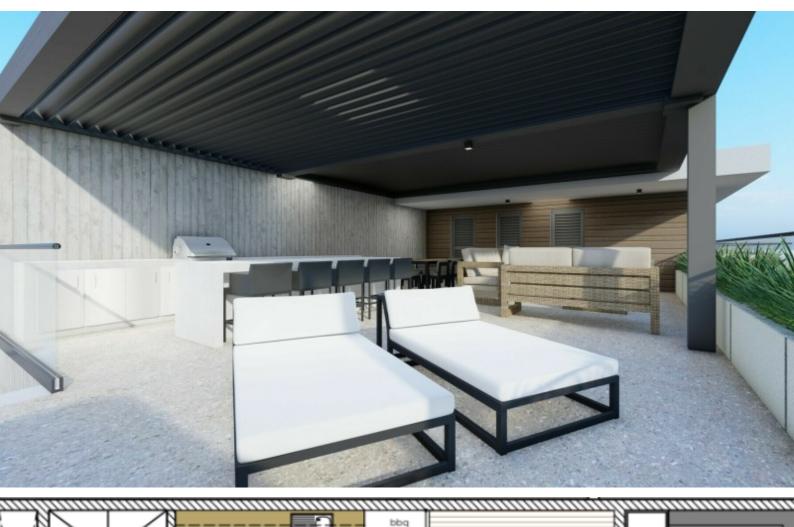

### **Outdoor Features**

- Barbecue area
- Roof Garden
- Solar System

3rd Floor + Private Roof Garden!

3 Bedrooms + 1 Roof Garden Bedroom

3 Bathrooms

2 En-suites + 1 Family Bathroom + 2 Guest W/C's

156m2 of Net Indoor area

46m2 of Covered Verandas

103m2 of Roof Garden area

**Double Covered Parking** 

VRV A/C

**Underfloor Heating** 

Jacuzzi

Sauna

Office/Playroom

Walk-in Wardrobe

Open Plan

High-quality materials and finishes

Fitted Wardrobes

Fitted kitchen with breakfast bar

**BBQ** Area

**CCTV** 

Video Entry System

Storeroom

Security Entry Doors

Electric Parking Gate