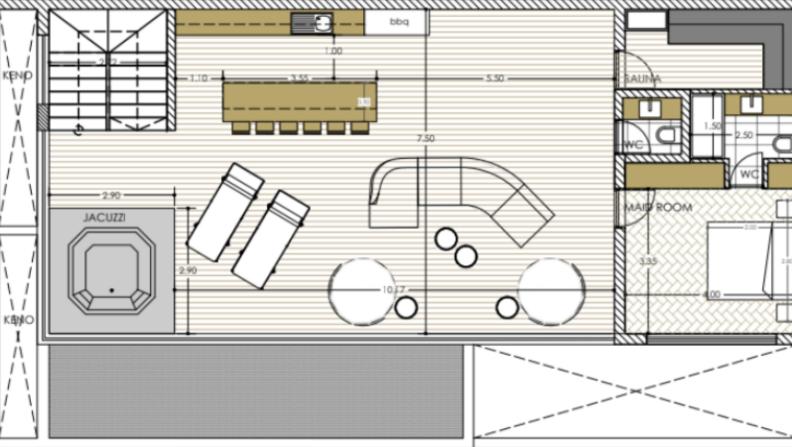

3rd Floor + Private Roof Garden!

3 Bedrooms + 1 Roof Garden Bedroom

3 Bathrooms

2 En-suites + 1 Family Bathroom + 2 Guest W/C's

156m2 of Net Indoor area

46m2 of Covered Verandas

103m2 of Roof Garden area

**Double Covered Parking** 

VRV A/C

**Underfloor Heating** 

Jacuzzi

Sauna

Office/Playroom

Walk-in Wardrobe

Open Plan

High-quality materials and finishes

Fitted Wardrobes

Fitted kitchen with breakfast bar

**BBQ** Area

**CCTV** 

Video Entry System

Storeroom

Security Entry Doors

Electric Parking Gate