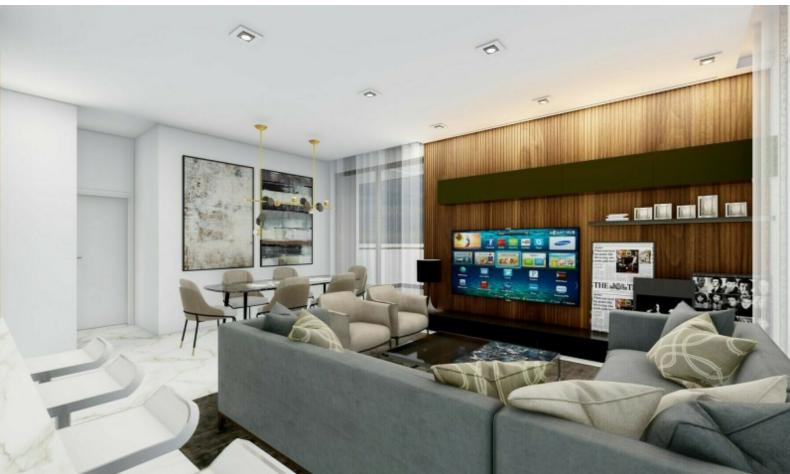

## **Description**

Luxury 4 Bedroom Penthouse For Sale in Panthea, Limassol!

Located in one of the most prestigious areas of Limassol

Just a short drive to the highway and city center!

Many amenities are close by, including the Grammar School

3rd Floor + Private Roof Garden!

3 Bedrooms + 1 Roof Garden Bedroom

3 Bathrooms

2 En-suites + 1 Family Bathroom + 2 Guest W/C's

156m2 of Net Indoor area

46m2 of Covered Verandas

103m2 of Roof Garden area

**Double Covered Parking** 

VRV A/C

**Underfloor Heating** 

Jacuzzi

Sauna

Office/Playroom

Walk-in Wardrobe

Open Plan

High-quality materials and finishes