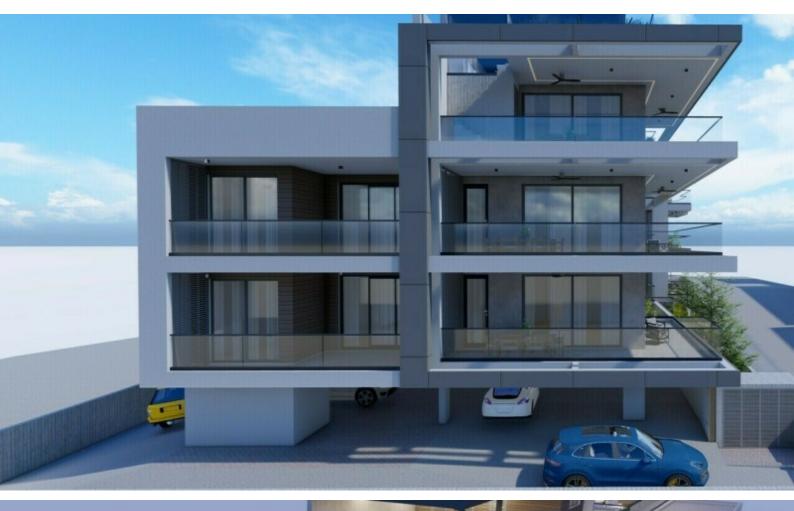

## **Description**

Luxury 4 Bedroom Penthouse For Sale in Panthea, Limassol!

Located in one of the most prestigious areas of Limassol

Just a short drive to the highway and city center!

Many amenities are close by, including the Grammar School

3rd Floor + Private Roof Garden!

3 Bedrooms + 1 Roof Garden Bedroom

3 Bathrooms

2 En-suites + 1 Family Bathroom + 2 Guest W/C's

156m2 of Net Indoor area

46m2 of Covered Verandas

103m2 of Roof Garden area

**Double Covered Parking** 