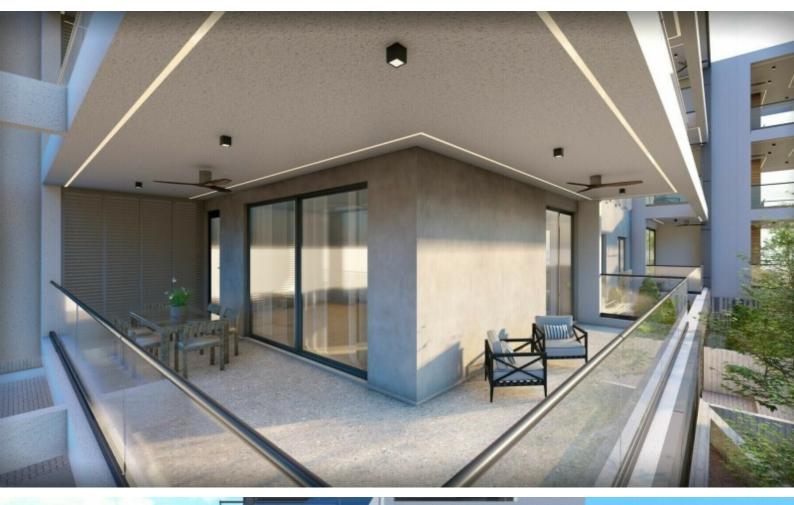

3rd Floor + Private Roof Garden!

3 Bedrooms + 1 Roof Garden Bedroom

3 Bathrooms

2 En-suites + 1 Family Bathroom + 2 Guest W/C's

156m2 of Net Indoor area

46m2 of Covered Verandas

103m2 of Roof Garden area

**Double Covered Parking** 

VRV A/C

**Underfloor Heating** 

Jacuzzi

Sauna

Office/Playroom

Walk-in Wardrobe

Open Plan

High-quality materials and finishes