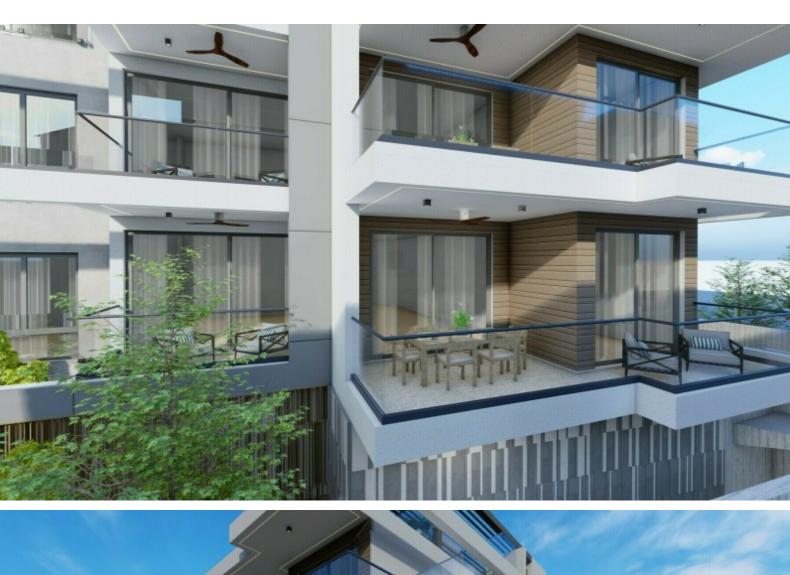

3rd Floor + Private Roof Garden!

3 Bedrooms + 1 Roof Garden Bedroom

3 Bathrooms

2 En-suites + 1 Family Bathroom + 2 Guest W/C's

156m2 of Net Indoor area

46m2 of Covered Verandas

103m2 of Roof Garden area

**Double Covered Parking** 

VRV A/C

**Underfloor Heating** 

Jacuzzi

Sauna

Office/Playroom

Walk-in Wardrobe

Open Plan

High-quality materials and finishes