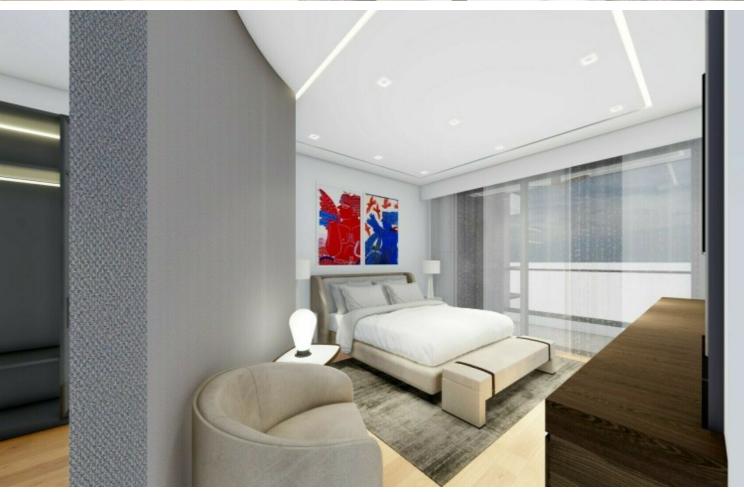

#### **Indoor Features**

- Air Conditioning
- CCTV system
- Covered Parking
- Elevator
- Fitted Kitchen
- Guest Toilet
- Jacuzzi
- Master Bed
- Open-plan
- Under Floor Heating
- Utility Room
- Video entrance system
- Water Heater
- EPC Energy Class: Pending

## **Description**

Luxury 4 Bedroom Penthouse For Sale in Panthea, Limassol!

Located in one of the most prestigious areas of Limassol

Just a short drive to the highway and city center!

Many amenities are close by, including the Grammar School

3rd Floor + Private Roof Garden!

3 Bedrooms + 1 Roof Garden Bedroom

3 Bathrooms

2 En-suites + 1 Family Bathroom + 2 Guest W/C's

156m2 of Net Indoor area

46m2 of Covered Verandas

103m2 of Roof Garden area

**Double Covered Parking** 

VRV A/C

**Underfloor Heating** 

Jacuzzi

Sauna

Office/Playroom

Walk-in Wardrobe

Open Plan

High-quality materials and finishes