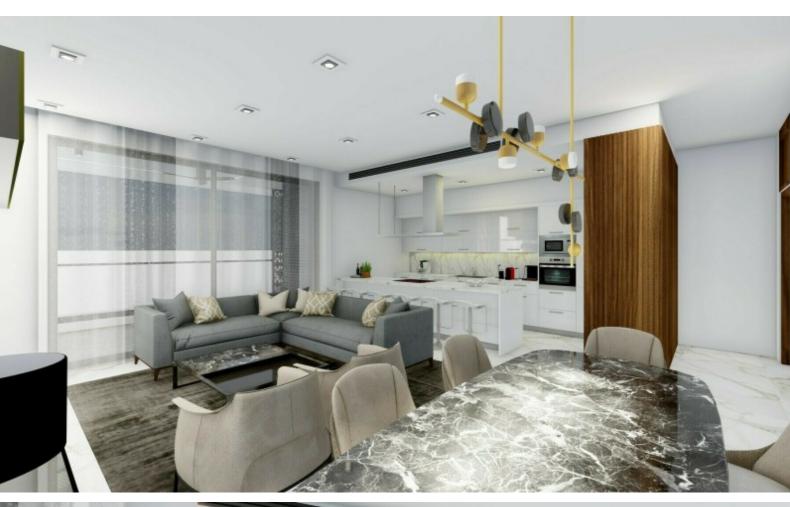

## **Description**

Luxury 4 Bedroom Penthouse For Sale in Panthea, Limassol!

Located in one of the most prestigious areas of Limassol

Just a short drive to the highway and city center!

Many amenities are close by, including the Grammar School

3rd Floor + Private Roof Garden!

3 Bedrooms + 1 Roof Garden Bedroom

3 Bathrooms

2 En-suites + 1 Family Bathroom + 2 Guest W/C's

156m2 of Net Indoor area

46m2 of Covered Verandas

103m2 of Roof Garden area

**Double Covered Parking** 

VRV A/C

**Underfloor Heating** 

Jacuzzi

Sauna

Office/Playroom

Walk-in Wardrobe

Open Plan

High-quality materials and finishes

Fitted Wardrobes

Fitted kitchen with breakfast bar

**BBQ** Area

**CCTV** 

Video Entry System

Storeroom

Security Entry Doors

Electric Parking Gate