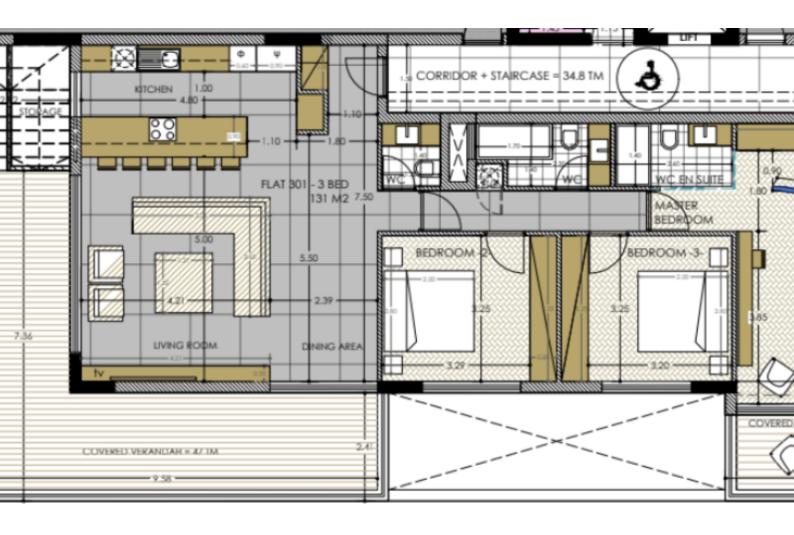

## **Key Facts**

- 4 Beds
- 2 Baths
- 156 m<sup>2</sup> Covered Area
- 46 m<sup>2</sup> Covered Verandas
- Uncovered verandas: 103m<sup>2</sup>
- New Build
- Title Deed: Available

ID: 27396

3rd Floor + Private Roof Garden!

3 Bedrooms + 1 Roof Garden Bedroom

3 Bathrooms

2 En-suites + 1 Family Bathroom + 2 Guest W/C's

156m2 of Net Indoor area

46m2 of Covered Verandas

103m2 of Roof Garden area

**Double Covered Parking** 