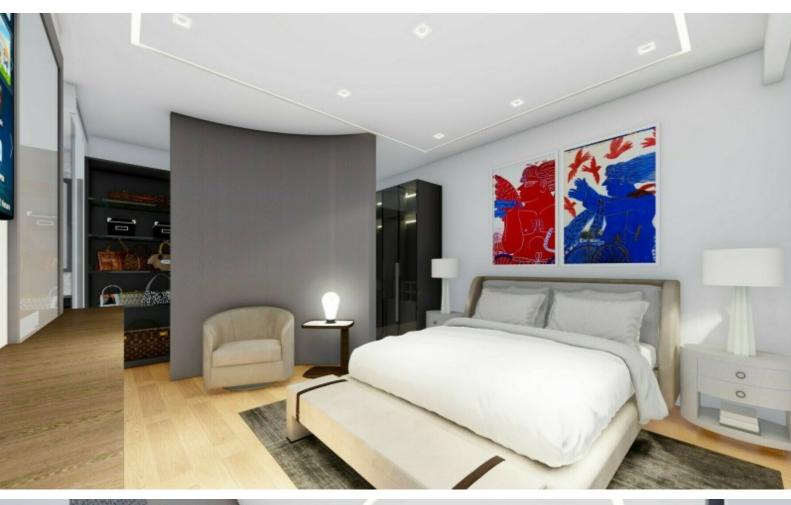

#### **Indoor Features**

- Air Conditioning
- CCTV system
- Covered Parking
- Elevator
- Fitted Kitchen
- Guest Toilet
- Jacuzzi
- Master Bed
- Open-plan
- Under Floor Heating
- Utility Room
- Video entrance system
- Water Heater
- EPC Energy Class: Pending

## **Description**

Luxury 4 Bedroom Penthouse For Sale in Panthea, Limassol!

Located in one of the most prestigious areas of Limassol

Just a short drive to the highway and city center!

Many amenities are close by, including the Grammar School

3rd Floor + Private Roof Garden!

3 Bedrooms + 1 Roof Garden Bedroom

3 Bathrooms

2 En-suites + 1 Family Bathroom + 2 Guest W/C's

156m2 of Net Indoor area

46m2 of Covered Verandas

103m2 of Roof Garden area

**Double Covered Parking** 

VRV A/C

**Underfloor Heating** 

Jacuzzi

Sauna

Office/Playroom

Walk-in Wardrobe

Open Plan

High-quality materials and finishes