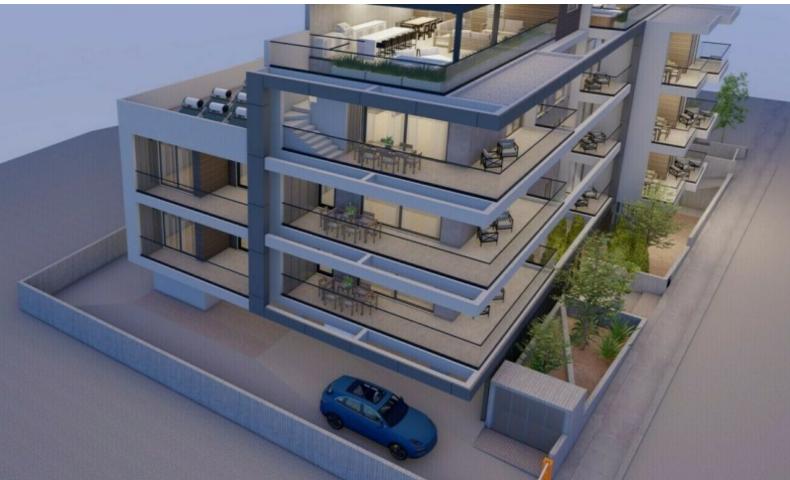

### **Outdoor Features**

- Barbecue area
- Roof Garden
- Solar System

3rd Floor + Private Roof Garden!

3 Bedrooms + 1 Roof Garden Bedroom

3 Bathrooms

2 En-suites + 1 Family Bathroom + 2 Guest W/C's

156m2 of Net Indoor area

46m2 of Covered Verandas

103m2 of Roof Garden area

**Double Covered Parking** 