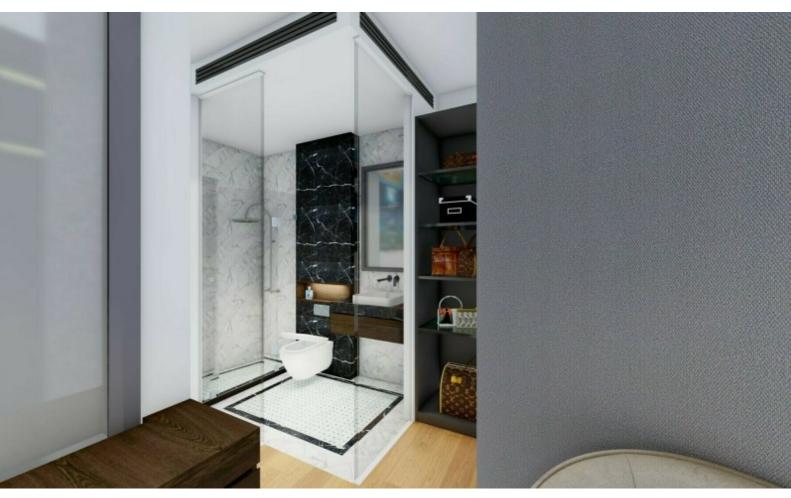

3rd Floor + Private Roof Garden!

3 Bedrooms + 1 Roof Garden Bedroom

3 Bathrooms

2 En-suites + 1 Family Bathroom + 2 Guest W/C's

156m2 of Net Indoor area

46m2 of Covered Verandas

103m2 of Roof Garden area

**Double Covered Parking** 

Fitted Wardrobes

Fitted kitchen with breakfast bar

**BBQ** Area

**CCTV** 

Video Entry System

Storeroom

Security Entry Doors

Electric Parking Gate