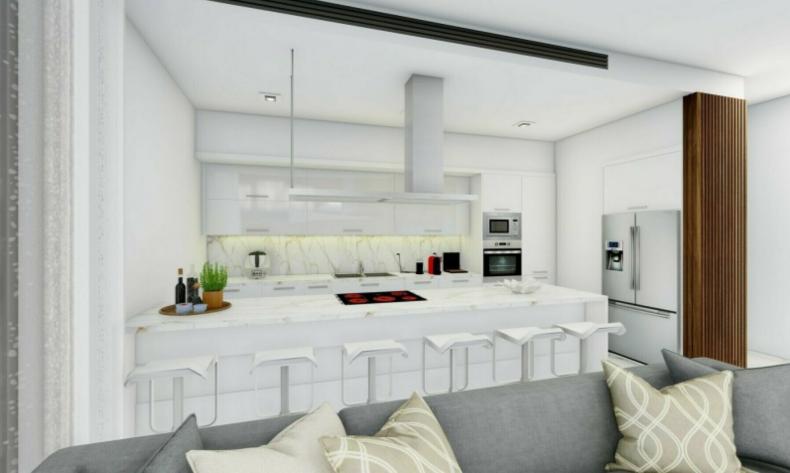

#### **Indoor Features**

- Air Conditioning
- CCTV system
- Covered Parking
- Elevator
- Fitted Kitchen
- Guest Toilet
- Jacuzzi
- Master Bed
- Open-plan
- Under Floor Heating
- Utility Room
- Video entrance system
- Water Heater
- EPC Energy Class: Pending

Fitted Wardrobes

Fitted kitchen with breakfast bar

**BBQ** Area

**CCTV** 

Video Entry System

Storeroom

Security Entry Doors

Electric Parking Gate