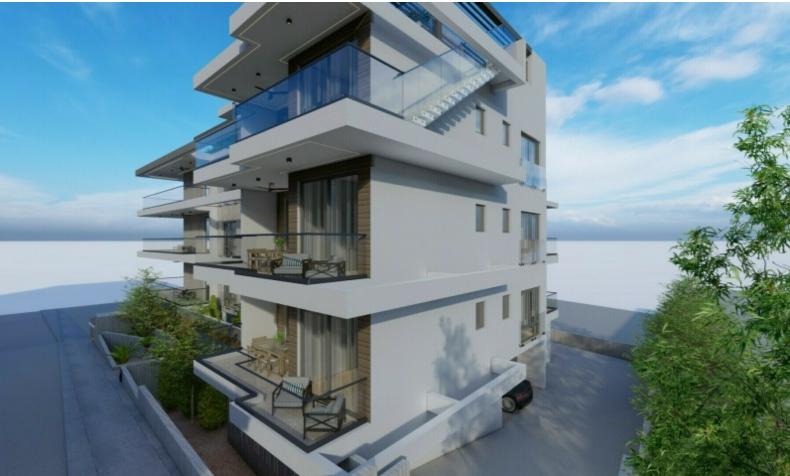

### **Outdoor Features**

- Barbecue area
- Roof Garden
- Solar System

3rd Floor + Private Roof Garden!

3 Bedrooms + 1 Roof Garden Bedroom

3 Bathrooms

2 En-suites + 1 Family Bathroom + 2 Guest W/C's

156m2 of Net Indoor area

46m2 of Covered Verandas

103m2 of Roof Garden area

**Double Covered Parking** 