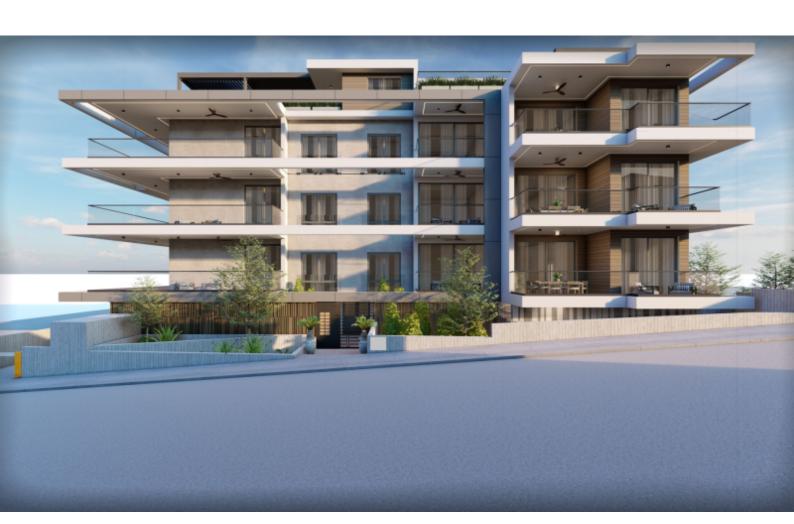

# **4 Bedroom Penthouse For Sale**

## **€1,250,000** Negotiable

Panthea, Limassol New Build

## **Description**

Luxury 4 Bedroom Penthouse For Sale in Panthea, Limassol!

Located in one of the most prestigious areas of Limassol

Just a short drive to the highway and city center!

Many amenities are close by, including the Grammar School

3rd Floor + Private Roof Garden!

3 Bedrooms + 1 Roof Garden Bedroom

3 Bathrooms

2 En-suites + 1 Family Bathroom + 2 Guest W/C's

156m2 of Net Indoor area

46m2 of Covered Verandas

103m2 of Roof Garden area

**Double Covered Parking** 