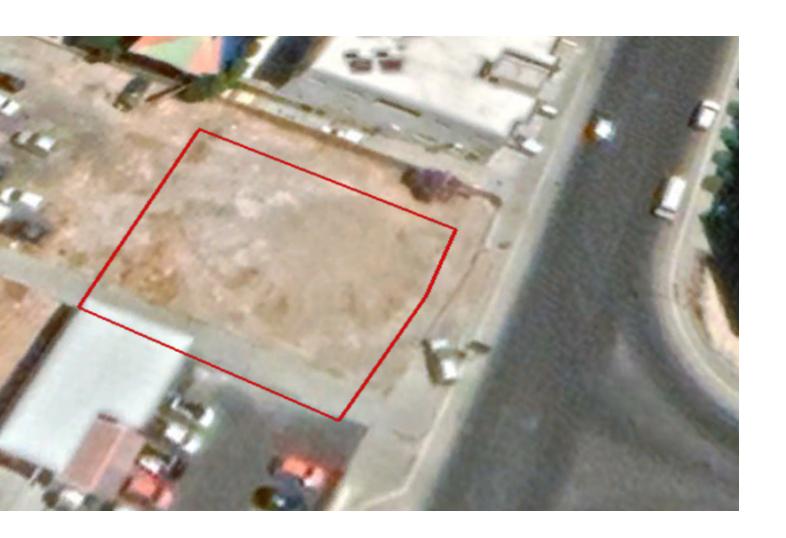

# **Commercial Land 653 SQM For Sale**

### **Key Facts**

• Commercial Land

• 653 m² Land Size

• 100% Building Density

• Site Coverage: 50%

• Floors: 3

• Height: 13.5m

• Title Deed: Available

#### **Description**

Commercial Plot For Sale in Kato Polemidia, Limassol!
Prime location, in a very active commercial area in Limassol
With excellent access to the port and the highway!
653m2 of Plot size
Around 23m of Road Frontage
100% of Building Density
50% of Site Coverage
Up to 3 floors and a height of 13.5m
Access to a registered road
All development infrastructures are in place
This plot is a fantastic investment opportunity!
It is suitable for developing a 3-story commercial building