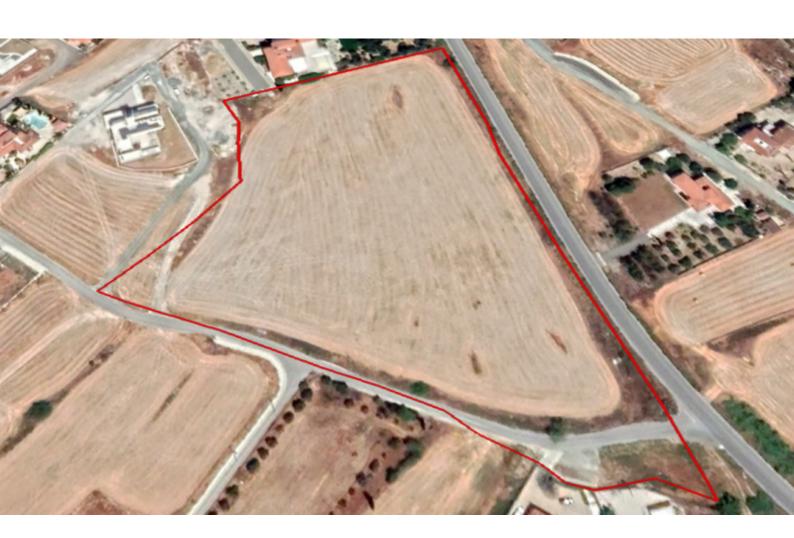

# Residential Land 22,900 SQM For Sale

### **Key Facts**

• Residential Land

• 22,900 m<sup>2</sup> Land Size

• 30% Building Density

• Site Coverage: 20%

• Floors: 2

• Height: 10m

• Title Deed: Available

#### **Description**

Huge Residential Land Parcel For Sale in Rizoelia, Aradippou, Larnaca!
Located in a peaceful and attractive area, with many amenities close by
Just minutes from the highway, giving excellent access to the city center!
Corner Land!
22,900m2 of Land Size
Around 500m of Road Frontage
30% of Building Density
20% of Site Coverage
Up to 2 floors and a height of 10m
Access to a registered road from two sides
All development infrastructures are in place
This large land parcel is suitable for developing a residential project!