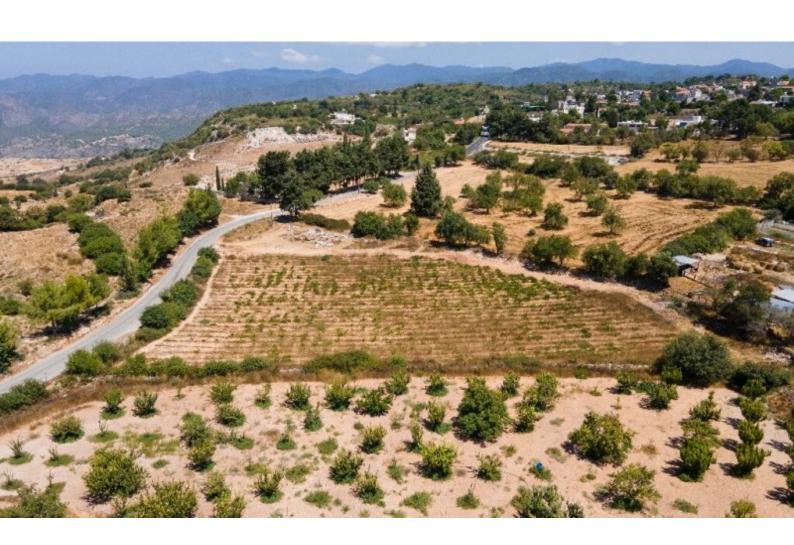

#### **Description**

Large Residential Land Parcel For Sale in Fyti, Paphos!
Located in a peaceful and traditional village
Just a minutes drive from the village center
7,358m2 of Land size
Around 110m of Road Frontage
60% of Building Density
35% of Site Coverage
Up to 2 floors and a height of 8.3m
Access to a registered road
All development infrastructures are in place
This large land parcel is suitable for residential development!