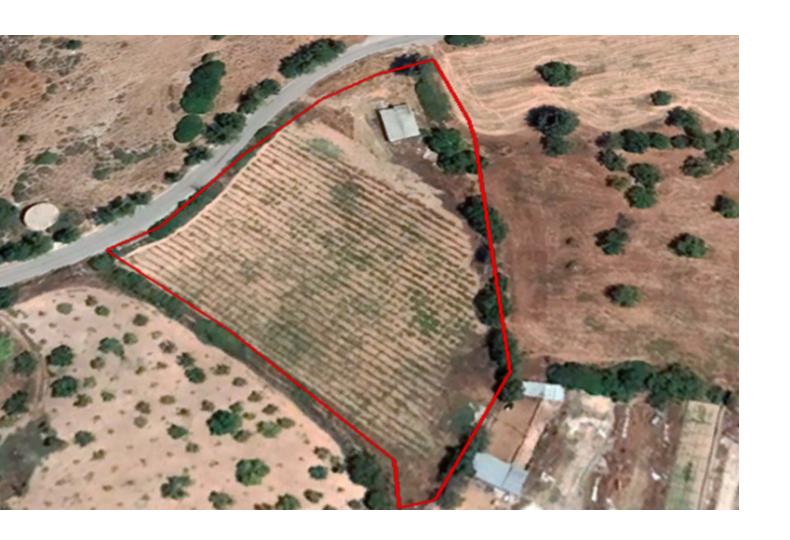

## **Key Facts**

• Residential Land

• 7,358 m<sup>2</sup> Land Size

• 60% Building Density

• Site Coverage: 35%

• Floors: 2

• Height: 8.3m

• Title Deed: Available

#### **Description**

Large Residential Land Parcel For Sale in Fyti, Paphos!
Located in a peaceful and traditional village
Just a minutes drive from the village center
7,358m2 of Land size
Around 110m of Road Frontage
60% of Building Density
35% of Site Coverage
Up to 2 floors and a height of 8.3m
Access to a registered road
All development infrastructures are in place
This large land parcel is suitable for residential development!