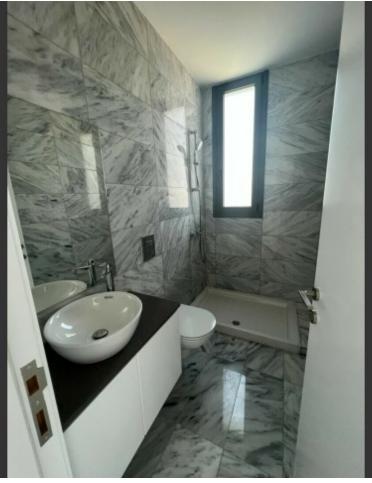

#### **Indoor Features**

- Air Conditioning
- Covered Parking
- Elevator
- Fitted Kitchen
- Fly Screens
- Guest Toilet
- Master Bed
- Open-plan
- Utility Room
- Water Heater
- EPC Energy Class: Pending

2 x 2 Bedroom Apartments

86m2 of Net Indoor area each

24m2 of Covered Verandas each

2 x 3 Bedroom Apartments

113m2 of Net Indoor area each

30m2 of Covered Verandas each

Entire Floor Penthouse with Roof Garden