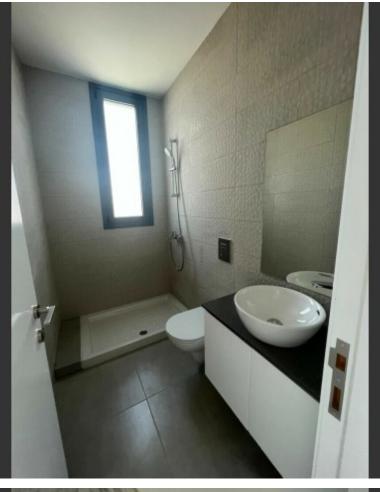

#### **Indoor Features**

- Air Conditioning
- Covered Parking
- Elevator
- Fitted Kitchen
- Fly Screens
- Guest Toilet
- Master Bed
- Open-plan
- Utility Room
- Water Heater
- EPC Energy Class: Pending

2 x 2 Bedroom Apartments

86m2 of Net Indoor area each

24m2 of Covered Verandas each

2 x 3 Bedroom Apartments

113m2 of Net Indoor area each

30m2 of Covered Verandas each

Entire Floor Penthouse with Roof Garden