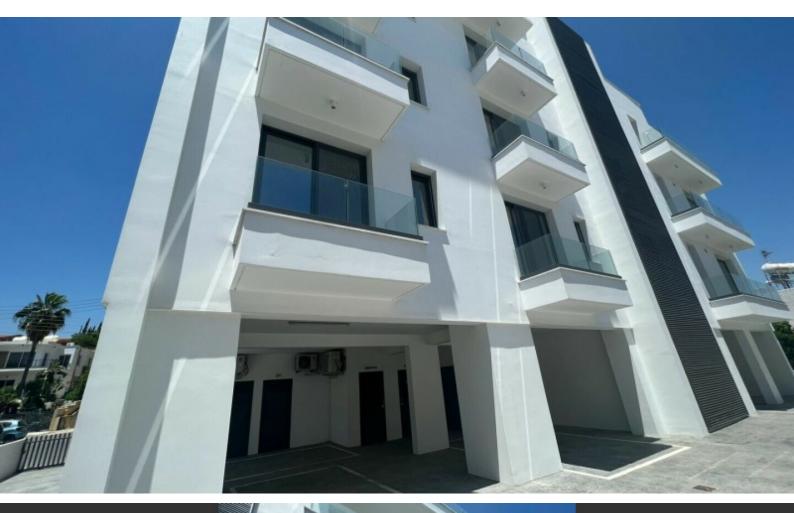

137m2 of Net Indoor area

40m2 of Covered Verandas

176m2 of Roof Garden area

Net Indoor area of 535m2 Covered verandas of around 150m2 Plot size of 606m2 Roof garden of 176m2 Plus communal areas!

**Covered Parking** 

Electric entry gates

A/C

Fly Screens

Fitted Kitchens

Fitted Wardrobes

High-quality materials and finishes

Modern Design

Parquet Floors (Bedrooms)