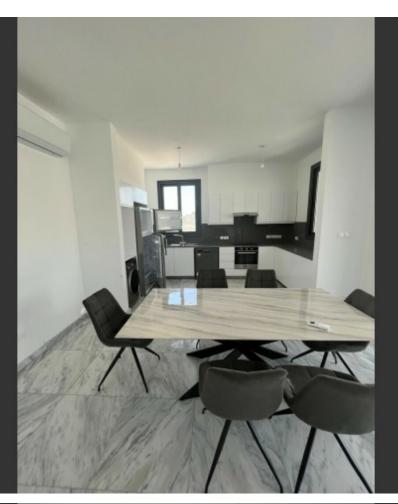

#### **Indoor Features**

- Air Conditioning
- Covered Parking
- Elevator
- Fitted Kitchen
- Fly Screens
- Guest Toilet
- Master Bed
- Open-plan
- Utility Room
- Water Heater
- EPC Energy Class: Pending

2 x 2 Bedroom Apartments

86m2 of Net Indoor area each

24m2 of Covered Verandas each

2 x 3 Bedroom Apartments

113m2 of Net Indoor area each

30m2 of Covered Verandas each

Entire Floor Penthouse with Roof Garden