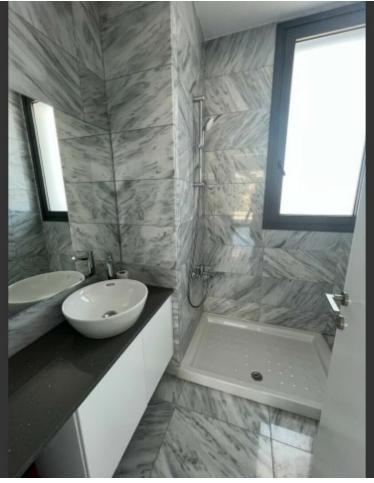

#### **Indoor Features**

- Air Conditioning
- Covered Parking
- Elevator
- Fitted Kitchen
- Fly Screens
- Guest Toilet
- Master Bed
- Open-plan
- Utility Room
- Water Heater
- EPC Energy Class: Pending

Electric entry gates

A/C

Fly Screens

Fitted Kitchens

Fitted Wardrobes

High-quality materials and finishes

Modern Design

Parquet Floors (Bedrooms)