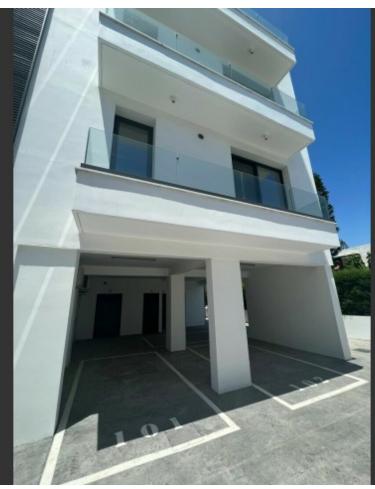

137m2 of Net Indoor area

40m2 of Covered Verandas

176m2 of Roof Garden area

Net Indoor area of 535m2 Covered verandas of around 150m2 Plot size of 606m2 Roof garden of 176m2 Plus communal areas!

**Covered Parking** 

Electric entry gates

A/C

Fly Screens

Fitted Kitchens

Fitted Wardrobes

High-quality materials and finishes

Modern Design

Parquet Floors (Bedrooms)