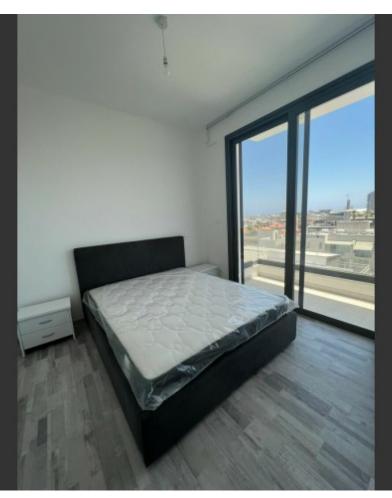

2 x 2 Bedroom Apartments

86m2 of Net Indoor area each

24m2 of Covered Verandas each

2 x 3 Bedroom Apartments

113m2 of Net Indoor area each

30m2 of Covered Verandas each

Entire Floor Penthouse with Roof Garden

137m2 of Net Indoor area

40m2 of Covered Verandas

176m2 of Roof Garden area

Net Indoor area of 535m2 Covered verandas of around 150m2 Plot size of 606m2 Roof garden of 176m2 Plus communal areas!

**Covered Parking** 