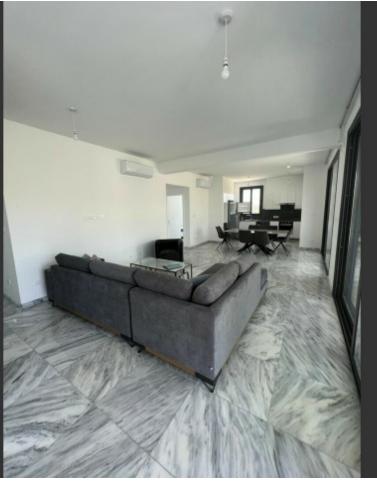

#### **Indoor Features**

- Air Conditioning
- Covered Parking
- Elevator
- Fitted Kitchen
- Fly Screens
- Guest Toilet
- Master Bed
- Open-plan
- Utility Room
- Water Heater
- EPC Energy Class: Pending

Electric entry gates

A/C

Fly Screens

Fitted Kitchens

Fitted Wardrobes

High-quality materials and finishes

Modern Design

Parquet Floors (Bedrooms)