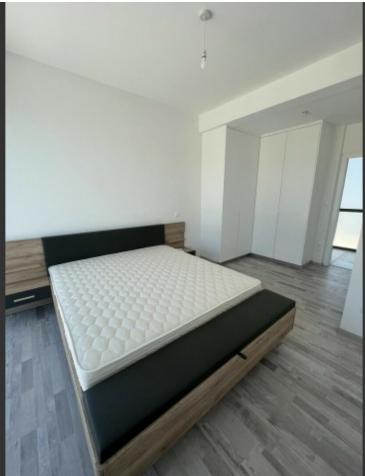

2 x 2 Bedroom Apartments

86m2 of Net Indoor area each

24m2 of Covered Verandas each

2 x 3 Bedroom Apartments

113m2 of Net Indoor area each

30m2 of Covered Verandas each

Entire Floor Penthouse with Roof Garden

137m2 of Net Indoor area

40m2 of Covered Verandas

176m2 of Roof Garden area

Net Indoor area of 535m2 Covered verandas of around 150m2 Plot size of 606m2 Roof garden of 176m2 Plus communal areas!

**Covered Parking** 