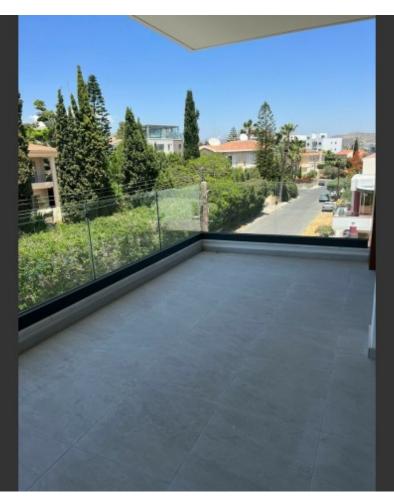

#### **Outdoor Features**

- Barbecue area
- Roof Garden
- Solar System

137m2 of Net Indoor area

40m2 of Covered Verandas

176m2 of Roof Garden area

Net Indoor area of 535m2 Covered verandas of around 150m2 Plot size of 606m2 Roof garden of 176m2 Plus communal areas!

**Covered Parking** 