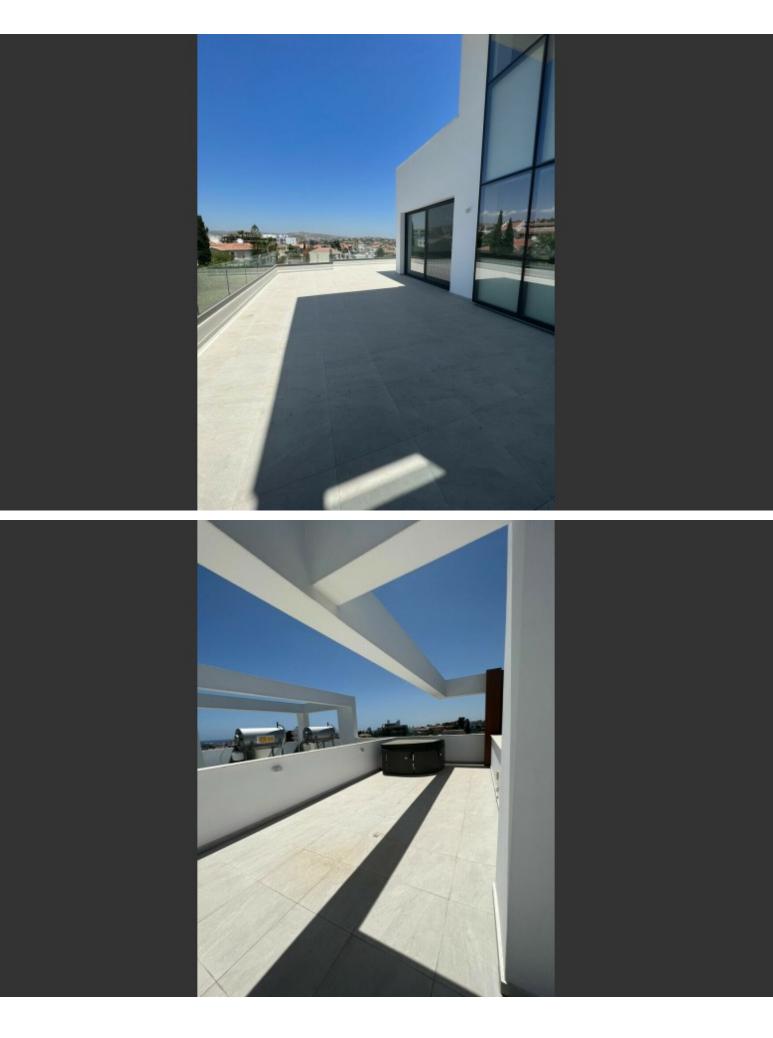

137m2 of Net Indoor area

40m2 of Covered Verandas

176m2 of Roof Garden area

Net Indoor area of 535m2 Covered verandas of around 150m2 Plot size of 606m2 Roof garden of 176m2 Plus communal areas!

**Covered Parking** 

Jacuzzi for penthouse only

**BBQ** Areas

Elevator

Storerooms

Secure Building

The building is vacant!

This spacious and modern residential building is a compelling investment opportunity!

Contact us for full information and for a private viewing!