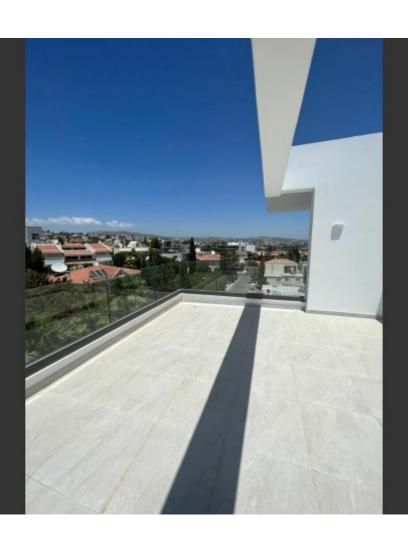

#### **Outdoor Features**

- Barbecue area
- Roof Garden
- Solar System

137m2 of Net Indoor area

40m2 of Covered Verandas

176m2 of Roof Garden area

Net Indoor area of 535m2 Covered verandas of around 150m2 Plot size of 606m2 Roof garden of 176m2 Plus communal areas!

**Covered Parking** 