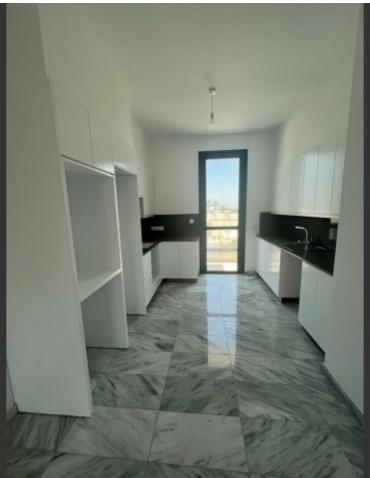

#### **Indoor Features**

- Air Conditioning
- Covered Parking
- Elevator
- Fitted Kitchen
- Fly Screens
- Guest Toilet
- Master Bed
- Open-plan
- Utility Room
- Water Heater
- EPC Energy Class: Pending

Electric entry gates

A/C

Fly Screens

Fitted Kitchens

Fitted Wardrobes

High-quality materials and finishes

Modern Design

Parquet Floors (Bedrooms)