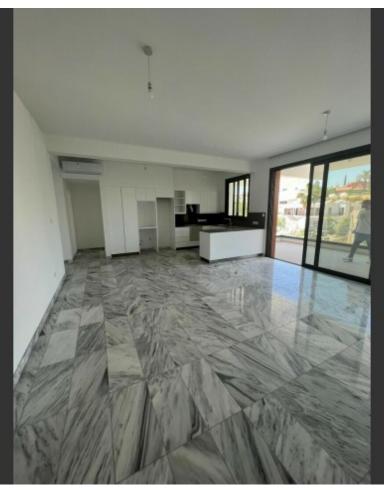

#### **Indoor Features**

- Air Conditioning
- Covered Parking
- Elevator
- Fitted Kitchen
- Fly Screens
- Guest Toilet
- Master Bed
- Open-plan
- Utility Room
- Water Heater
- EPC Energy Class: Pending

Electric entry gates

A/C

Fly Screens

Fitted Kitchens

Fitted Wardrobes

High-quality materials and finishes

Modern Design

Parquet Floors (Bedrooms)