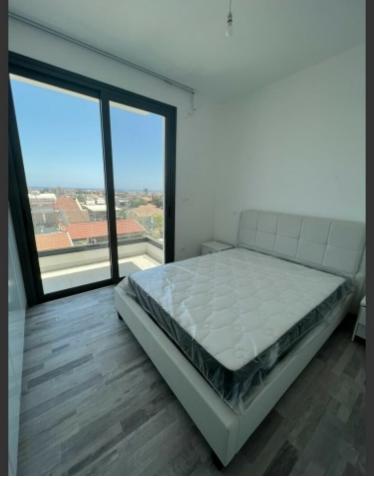

2 x 2 Bedroom Apartments

86m2 of Net Indoor area each

24m2 of Covered Verandas each

2 x 3 Bedroom Apartments

113m2 of Net Indoor area each

30m2 of Covered Verandas each

Entire Floor Penthouse with Roof Garden

137m2 of Net Indoor area

40m2 of Covered Verandas

176m2 of Roof Garden area

Net Indoor area of 535m2 Covered verandas of around 150m2 Plot size of 606m2 Roof garden of 176m2 Plus communal areas!

**Covered Parking** 