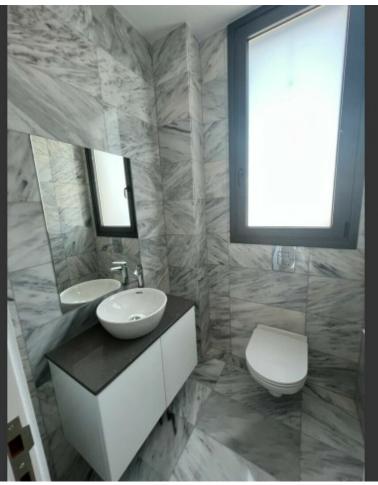

#### **Indoor Features**

- Air Conditioning
- Covered Parking
- Elevator
- Fitted Kitchen
- Fly Screens
- Guest Toilet
- Master Bed
- Open-plan
- Utility Room
- Water Heater
- EPC Energy Class: Pending

Electric entry gates

A/C

Fly Screens

Fitted Kitchens

Fitted Wardrobes

High-quality materials and finishes

Modern Design

Parquet Floors (Bedrooms)