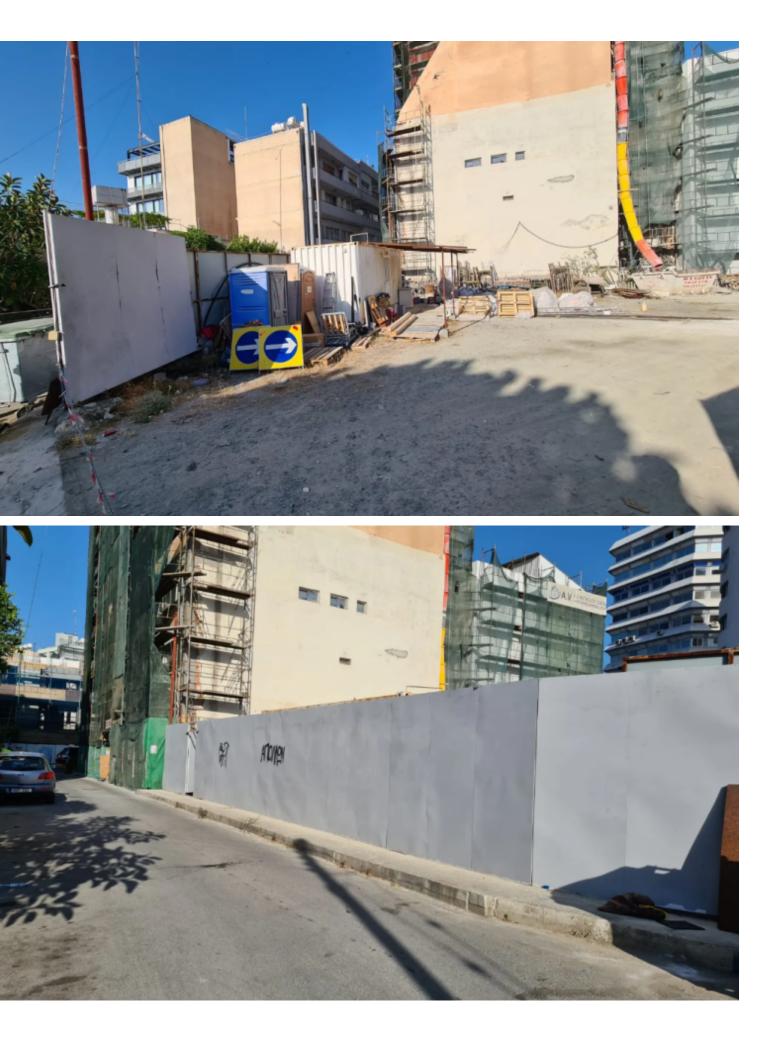

## Description

Corner Commercial Plot For Sale in Limassol City Center!

Prime location, in the core of the most active commercial area in Limassol Located next to Anexartisias Avenue and just minutes from the seafront! High visibility from a high-traffic main road! 604m2 of Plot size Around 70m of Road Frontage from 3 sides 240% of Building Density 70% of Site Coverage Up to 4 floors and a height of 13.1m Access to a registered road All development infrastructures are in place This unique plot is an excellent opportunity to develop a commercial or mixed-use project!