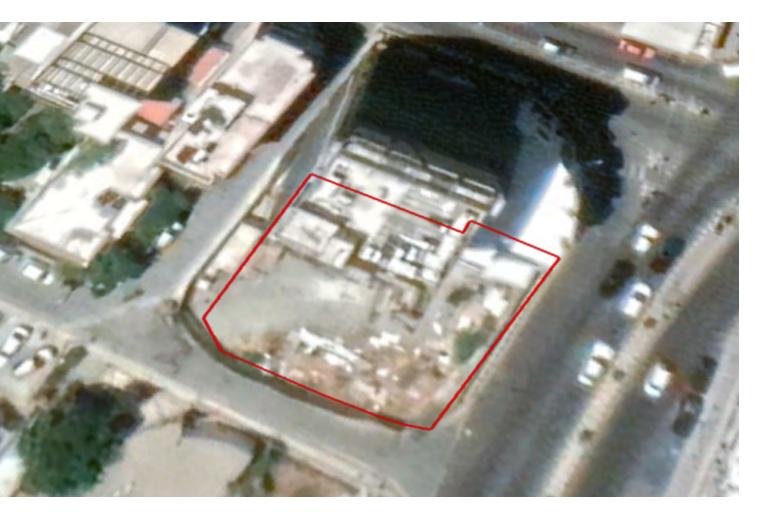

## **Key Facts**

- Commercial Land
- 604 m<sup>2</sup> Land Size
- 240% Building Density
- Site Coverage: 70%
- Floors: 4
- Height: 13.1m
- Title Deed: Available

## Description

Corner Commercial Plot For Sale in Limassol City Center!

Prime location, in the core of the most active commercial area in Limassol Located next to Anexartisias Avenue and just minutes from the seafront! High visibility from a high-traffic main road! 604m2 of Plot size Around 70m of Road Frontage from 3 sides 240% of Building Density 70% of Site Coverage Up to 4 floors and a height of 13.1m Access to a registered road All development infrastructures are in place This unique plot is an excellent opportunity to develop a commercial or mixed-use project!