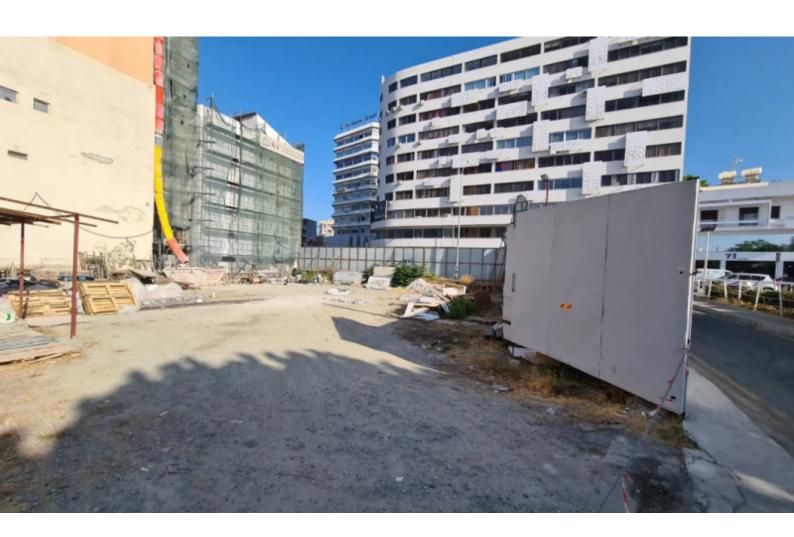

## Description

Corner Commercial Plot For Sale in Limassol City Center!

Prime location, in the core of the most active commercial area in Limassol Located next to Anexartisias Avenue and just minutes from the seafront! High visibility from a high-traffic main road! 604m2 of Plot size Around 70m of Road Frontage from 3 sides 240% of Building Density 70% of Site Coverage Up to 4 floors and a height of 13.1m Access to a registered road All development infrastructures are in place This unique plot is an excellent opportunity to develop a commercial or mixed-use project!