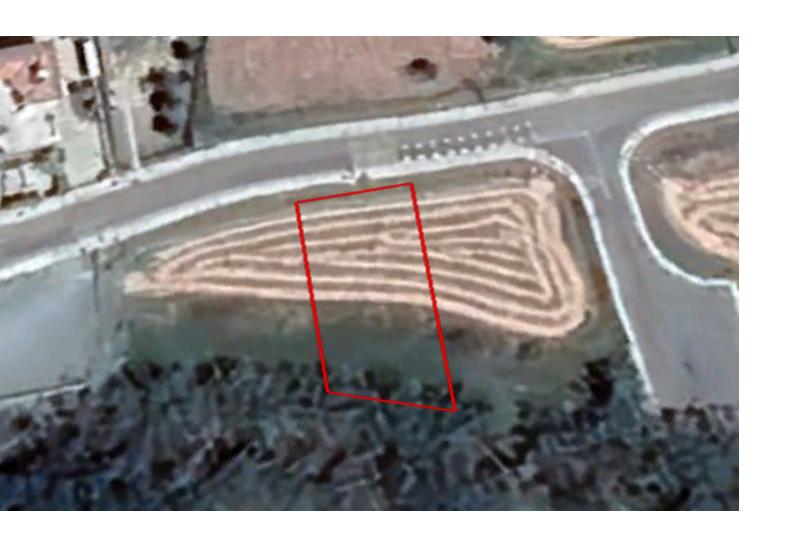

### **Key Facts**

• Residential Land

• 683 m<sup>2</sup> Land Size

• 90% Building Density

• Site Coverage: 50%

• Floors: 2

• Height: 8.3m

• Title Deed: Available

### **Description**

Residential Plot For Sale in Mosfiloti, Larnaca!
Located just a short distance from the village center
Situated in a peaceful village on the outskirts of Larnaca
683m2 of Plot size
Around 18m of Road Frontage
90% of Building Density
50% of Site Coverage
Up to 2 floors and a height of 8.3m
Access to a registered road
All development infrastructures are in place
This plot is suitable for developing a family home!