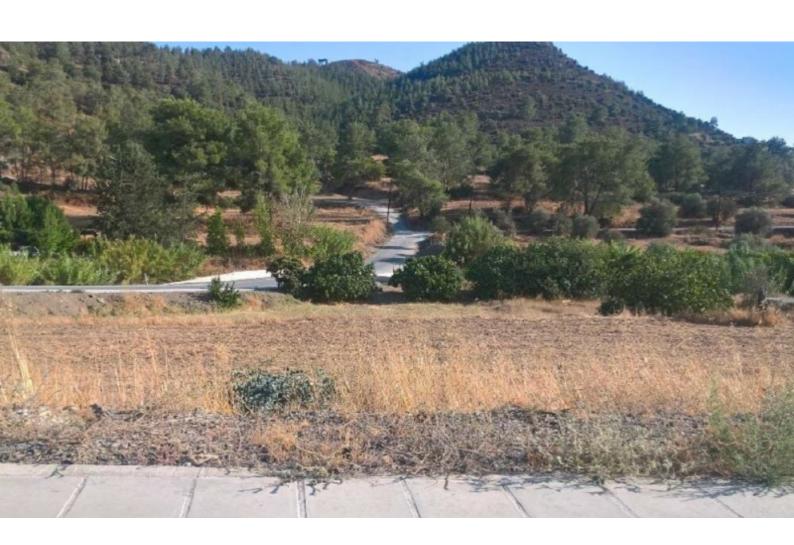

### **Description**

Residential Plot For Sale in Mosfiloti, Larnaca!
Located just a short distance from the village center
Situated in a peaceful village on the outskirts of Larnaca
683m2 of Plot size
Around 18m of Road Frontage
90% of Building Density
50% of Site Coverage
Up to 2 floors and a height of 8.3m
Access to a registered road
All development infrastructures are in place
This plot is suitable for developing a family home!