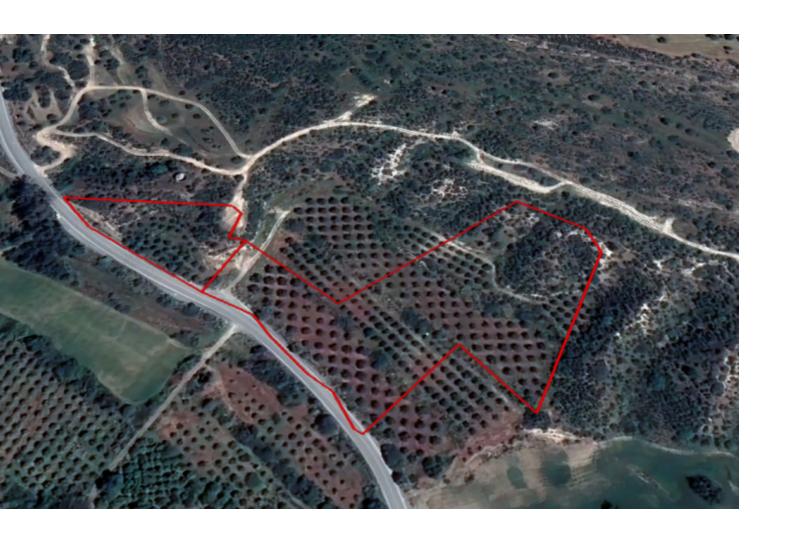

### **Description**

2 Huge Agricultural Land Parcels For Sale in Skarinou, Larnaca!
Located just a short distance from the old Nicosia - Limassol road
Situated in an area consisting of mostly agricultural land parcels!
18,188m2 of Land size
Around 220m of Road Frontage
6% of Building Density
6% of Site Coverage
Up to 2 floors and a height of 8.3m
Access to a registered road
All development infrastructures are in place
These land parcels are suitable for large agricultural purposes!