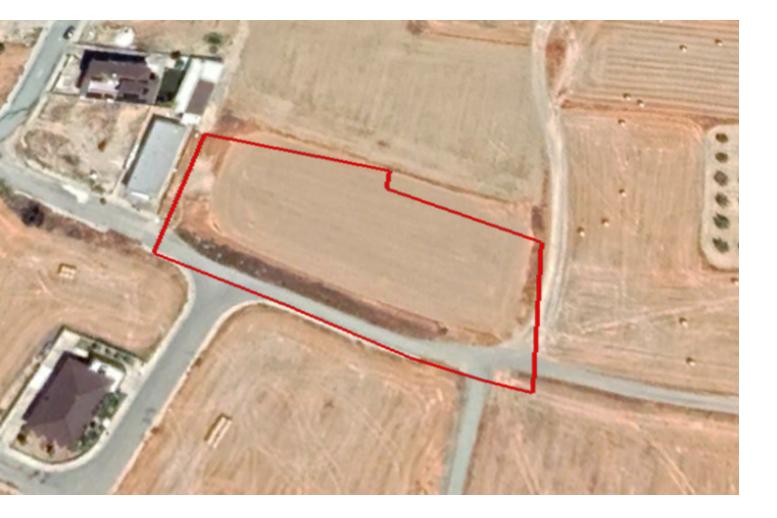

## **Key Facts**

- Residential Land
- 4,014 m<sup>2</sup> Land Size
- 90% Building Density
- Site Coverage: 50%
- Floors: 2
- Height: 8.3m
- Title Deed: Available

## Description

Residential Land Parcel For Sale in Athienou, Larnaca! Located in a peaceful and attractive village on the outskirts of Larnaca! Just a short drive away from the village center and many amenities! 4,014m2 of Land size Around 98m of Road Frontage 90% of Building Density 50% of Site Coverage Up to 2 floors and a height of 10m Access to a registered road All development infrastructures are in place This land is suitable for residential development!