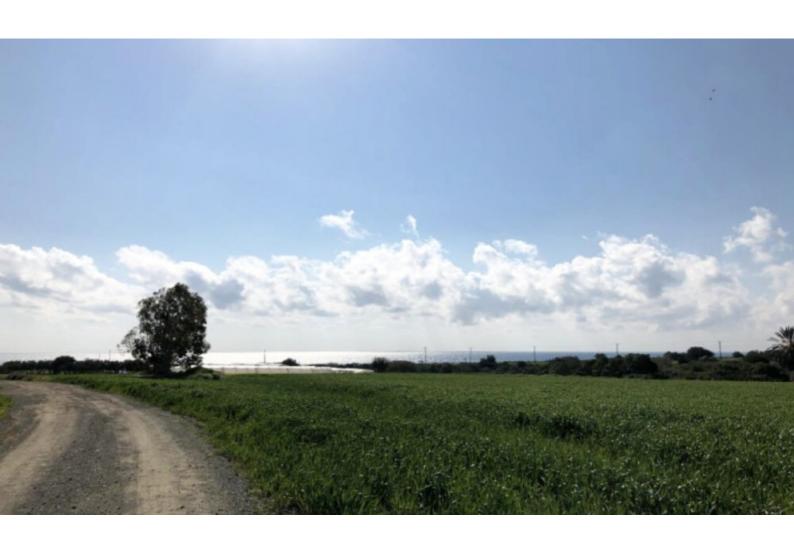

#### **Description**

Large Touristic/Residential Land Parcel For Sale in Maroni, Larnaca with Sea Views! Located within a peaceful and tranquil coastal area Just a short drive to the village center!

6,423m2 of Land size

450m2 Falls within the protection zone

5,973m2 Falls within the touristic planning zone

Around 42m of Road Frontage

30% of Building Density

20% of Site Coverage

Up to 3 floors and a height of 13.1m

Access to a registered dirt road