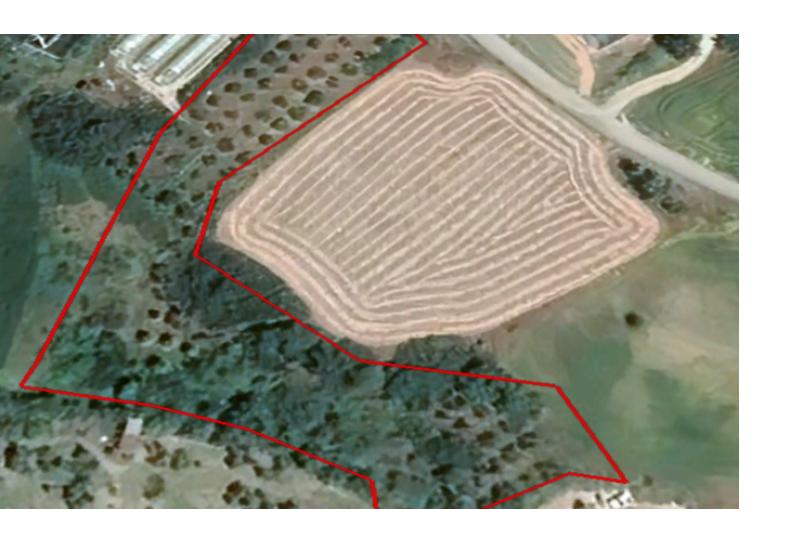

450m2 Falls within the protection zone

5,973m2 Falls within the touristic planning zone

Around 42m of Road Frontage

30% of Building Density

20% of Site Coverage

Up to 3 floors and a height of 13.1m

Access to a registered dirt road

All development infrastructures are in place

This land is suitable for developing a tourist/residential project!

Contact us for full information and for a private viewing!