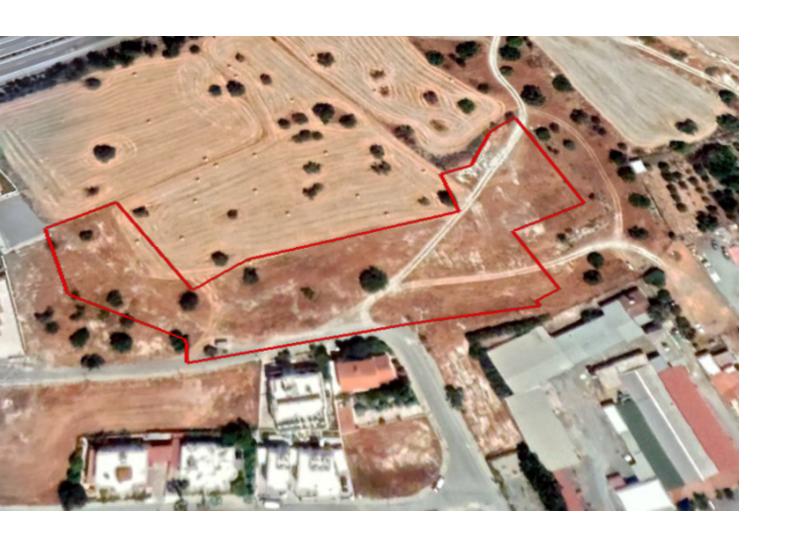

### **Description**

Residential Land Parcel For Sale in Alethriko, Larnaca!
Located next to the Limassol - Nicosia highway
Just a short distance from the village center and the primary school!
7,693m2 of Land size
Around 70m of Road Frontage
90% of Building Density
50% of Site Coverage
Up to 2 floors and a height of 8.3m
Access to a registered road
All development infrastructures are in place
This land is suitable for residential development!