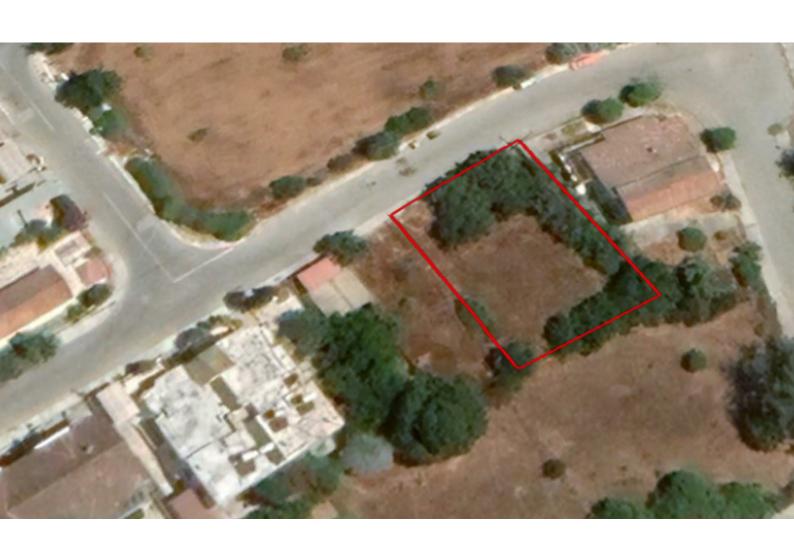

### **Key Facts**

• Residential Land

• 645 m<sup>2</sup> Land Size

• 60% Building Density

• Site Coverage: 35%

Floors: 2Height: 10m

• Title Deed: Available

ID: 27649

### **Description**

Residential Plot For Sale in Zakaki, Limassol!
Fantastic location, within walking distance to My Mall!
Excellent access to the port, highway, and the upcoming Casino Resort!
Contains a planning permit for 2 houses!
645m2 of Plot size
Around 22m of Road Frontage
60% of Building Density
35% of Site Coverage
Up to 2 floors and a height of 10m
Access to a registered road
All development infrastructures are in place
This plot is suitable for developing 2 new homes in a desirable location!