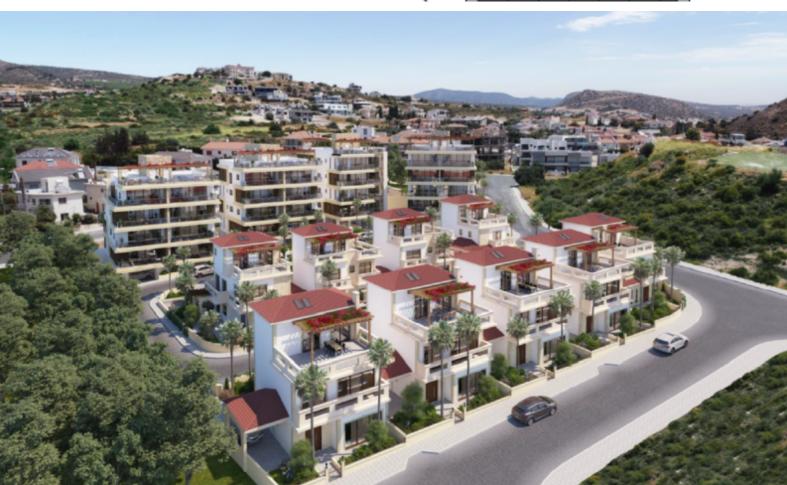

### **Description**

Almost Key-Ready!

Luxury 4 Bedroom Detached Villa For Sale in Agios Athanasios, Limassol with Sea Views!

Located in the hills of one of the most prestigious new projects in Limassol Situated between two of the most reputable private schools in the area Excellent access to the city center and the spectacular seafront!

Roof Garden with Sea Views!

Communal Pool!

- 3 Floors!
- 4 Bedrooms (1 Roof Terrace Room)
- 3 Bathrooms
- 1 En-suite + 1 Family Bathroom + 1 Roof Terrace W/C with Shower

Additional Guest W/C

188m2 of Net Indoor area