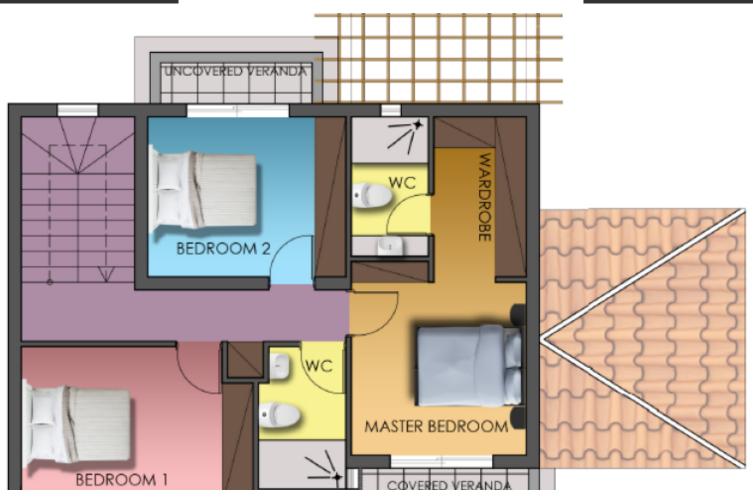

Roof Garden with Sea Views!

Communal Pool!

- 3 Floors!
- 4 Bedrooms (1 Roof Terrace Room)
- 3 Bathrooms
- 1 En-suite + 1 Family Bathroom + 1 Roof Terrace W/C with Shower

Additional Guest W/C

188m2 of Net Indoor area

20m2 of Covered Verandas

38m2 of Uncovered Verandas

45m2 of Roof Garden Area

250m2 of Plot size

Covered Parking

Uncovered Parking (one behind the other)

Provisions for A/C

**Fireplace** 