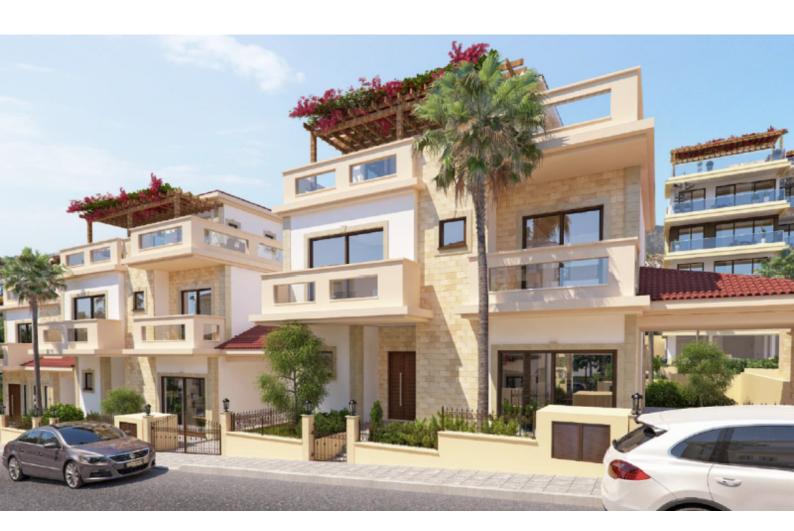

### **Description**

Almost Key-Ready!

Luxury 4 Bedroom Detached Villa For Sale in Agios Athanasios, Limassol with Sea Views!

Located in the hills of one of the most prestigious new projects in Limassol Situated between two of the most reputable private schools in the area Excellent access to the city center and the spectacular seafront!

Roof Garden with Sea Views!

Communal Pool!

- 3 Floors!
- 4 Bedrooms (1 Roof Terrace Room)
- 3 Bathrooms
- 1 En-suite + 1 Family Bathroom + 1 Roof Terrace W/C with Shower

Additional Guest W/C

188m2 of Net Indoor area

20m2 of Covered Verandas

38m2 of Uncovered Verandas

45m2 of Roof Garden Area

250m2 of Plot size

Covered Parking

Uncovered Parking (one behind the other)

Provisions for A/C

**Fireplace** 

Open Plan

Fitted kitchen with breakfast bar

Office/Playroom

Optional Furniture Package

High-quality materials and finishes

Floor-ceiling windows and doors

Storeroom

BBQ Area with Sink

Garden

Outdoor seating area

Gated property

Communal Playground and Gardens

This spectacular home is a compelling investment opportunity!

It is excellent for a family for permanent living or as a holiday home