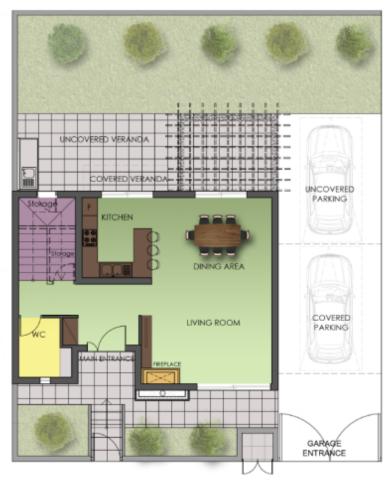

Roof Garden with Sea Views!

Communal Pool!

- 3 Floors!
- 4 Bedrooms (1 Roof Terrace Room)
- 3 Bathrooms
- 1 En-suite + 1 Family Bathroom + 1 Roof Terrace W/C with Shower

Additional Guest W/C

188m2 of Net Indoor area

Open Plan

Fitted kitchen with breakfast bar

Office/Playroom

Optional Furniture Package

High-quality materials and finishes

Floor-ceiling windows and doors

Storeroom

BBQ Area with Sink