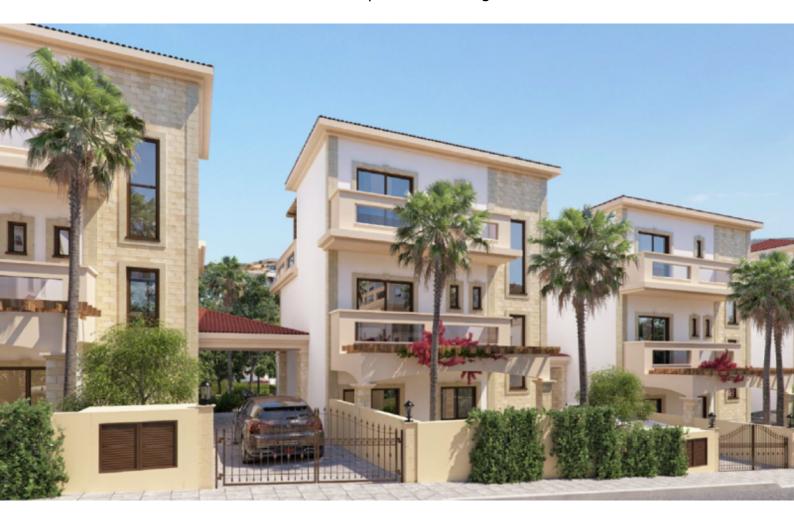

### **Description**

Almost Key-Ready!

Luxury 4 Bedroom Detached Villa For Sale in Agios Athanasios, Limassol with Sea Views!

Located in the hills of one of the most prestigious new projects in Limassol Situated between two of the most reputable private schools in the area Excellent access to the city center and the spectacular seafront!

Roof Garden with Sea Views!

Communal Pool!

- 3 Floors!
- 4 Bedrooms (1 Roof Terrace Room)
- 3 Bathrooms
- 1 En-suite + 1 Family Bathroom + 1 Roof Terrace W/C with Shower

Additional Guest W/C

188m2 of Net Indoor area

20m2 of Covered Verandas

38m2 of Uncovered Verandas

45m2 of Roof Garden Area

250m2 of Plot size

Covered Parking

Uncovered Parking (one behind the other)

Provisions for A/C

**Fireplace** 

Open Plan

Fitted kitchen with breakfast bar

Office/Playroom

Optional Furniture Package

High-quality materials and finishes

Floor-ceiling windows and doors

Storeroom

BBQ Area with Sink

Garden

Outdoor seating area

Gated property

Communal Playground and Gardens

This spectacular home is a compelling investment opportunity!

It is excellent for a family for permanent living or as a holiday home