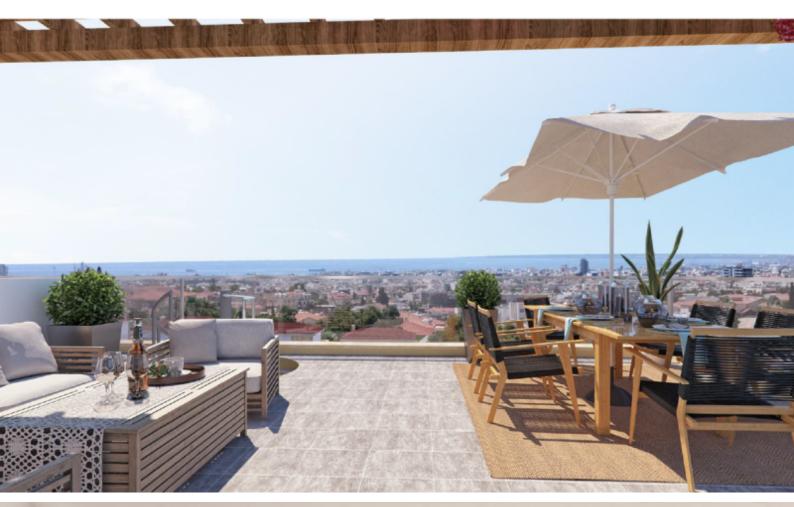

Roof Garden with Sea Views!

Communal Pool!

- 3 Floors!
- 4 Bedrooms (1 Roof Terrace Room)
- 3 Bathrooms
- 1 En-suite + 1 Family Bathroom + 1 Roof Terrace W/C with Shower

Additional Guest W/C

188m2 of Net Indoor area

20m2 of Covered Verandas

38m2 of Uncovered Verandas

45m2 of Roof Garden Area

250m2 of Plot size

Covered Parking

Uncovered Parking (one behind the other)

Provisions for A/C

**Fireplace** 