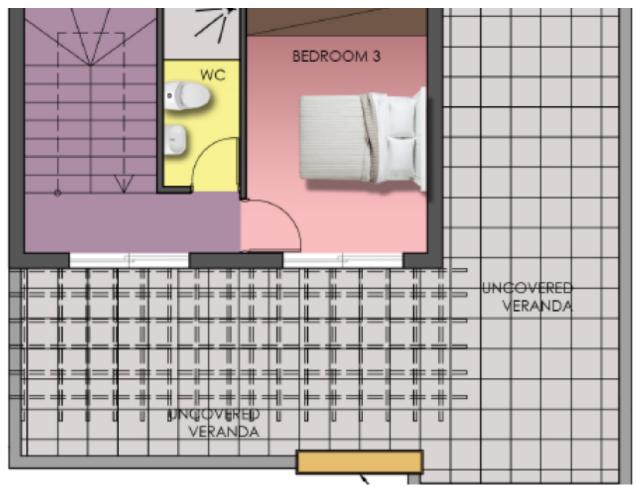

## **Key Facts**

- 4 Beds
- 3 Baths
- 188 m<sup>2</sup> Covered Area
- 250 m<sup>2</sup> Land Size
- 20 m<sup>2</sup> Covered Verandas
- Uncovered verandas: 83m<sup>2</sup>
- New Build
- Title Deed: Available

Roof Garden with Sea Views!

Communal Pool!

- 3 Floors!
- 4 Bedrooms (1 Roof Terrace Room)
- 3 Bathrooms
- 1 En-suite + 1 Family Bathroom + 1 Roof Terrace W/C with Shower

Additional Guest W/C

188m2 of Net Indoor area

20m2 of Covered Verandas

38m2 of Uncovered Verandas

45m2 of Roof Garden Area

250m2 of Plot size

Covered Parking

Uncovered Parking (one behind the other)

Provisions for A/C

**Fireplace** 