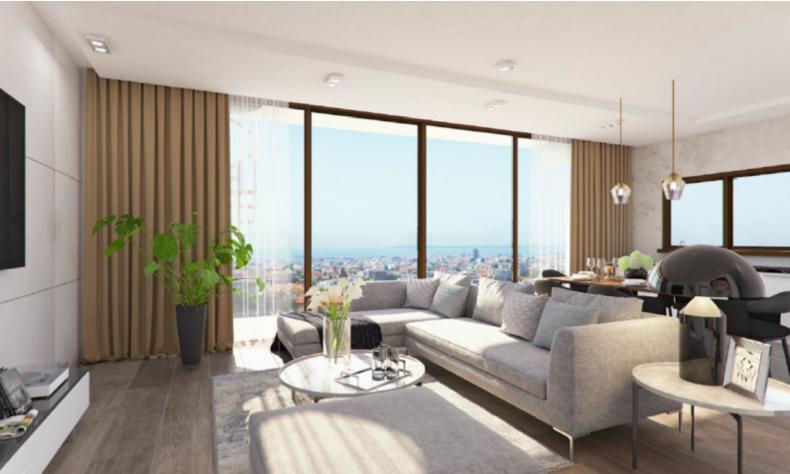

Open Plan

Fitted kitchen with breakfast bar

Office/Playroom

Optional Furniture Package

High-quality materials and finishes

Floor-ceiling windows and doors

Storeroom

BBQ Area with Sink