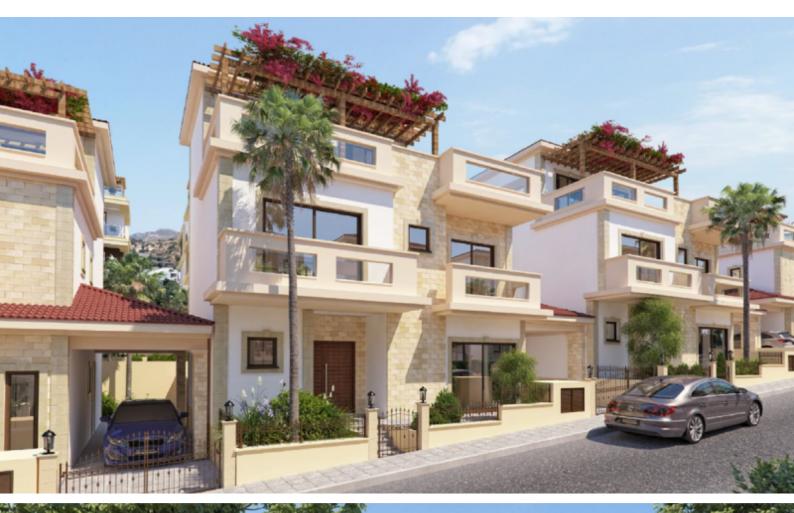

### **Description**

Almost Key-Ready!

Luxury 4 Bedroom Detached Villa For Sale in Agios Athanasios, Limassol with Sea Views!

Located in the hills of one of the most prestigious new projects in Limassol Situated between two of the most reputable private schools in the area Excellent access to the city center and the spectacular seafront!

Roof Garden with Sea Views!

Communal Pool!

- 3 Floors!
- 4 Bedrooms (1 Roof Terrace Room)
- 3 Bathrooms
- 1 En-suite + 1 Family Bathroom + 1 Roof Terrace W/C with Shower

Additional Guest W/C

188m2 of Net Indoor area

20m2 of Covered Verandas

38m2 of Uncovered Verandas

45m2 of Roof Garden Area

250m2 of Plot size

Covered Parking

Uncovered Parking (one behind the other)

Provisions for A/C

**Fireplace** 

Open Plan

Fitted kitchen with breakfast bar

Office/Playroom

Optional Furniture Package

High-quality materials and finishes

Floor-ceiling windows and doors

Storeroom

BBQ Area with Sink

Garden

Outdoor seating area

Gated property

Communal Playground and Gardens

This spectacular home is a compelling investment opportunity!

It is excellent for a family for permanent living or as a holiday home