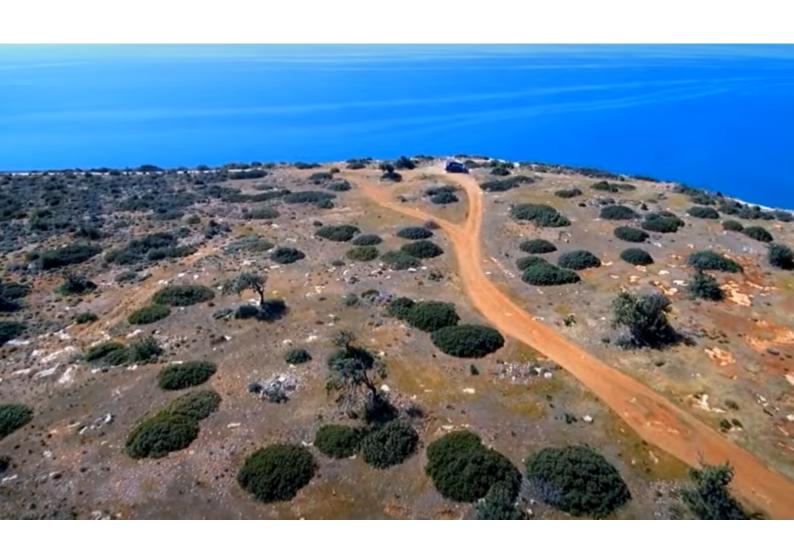

### **Description**

Huge Touristic/Residential Land Parcel For Sale in Pissouri Bay, Limassol! Located on the picturesque seafront of the peaceful and attractive village of Pissouri Just a short distance from the center of the village and the highway!

Unobstructed Panoramic Sea Views!

50,311m2 of Land size

Around 105m of Road Frontage via a Dirt Road

30% of Building Density

20% of Site Coverage

Up to 3 floors and a height of 13.1m

Access to a registered road/dirt road

This land parcel is suitable for a touristic development such as a holiday complex or hotel!

Contact us for full information and for a private viewing!