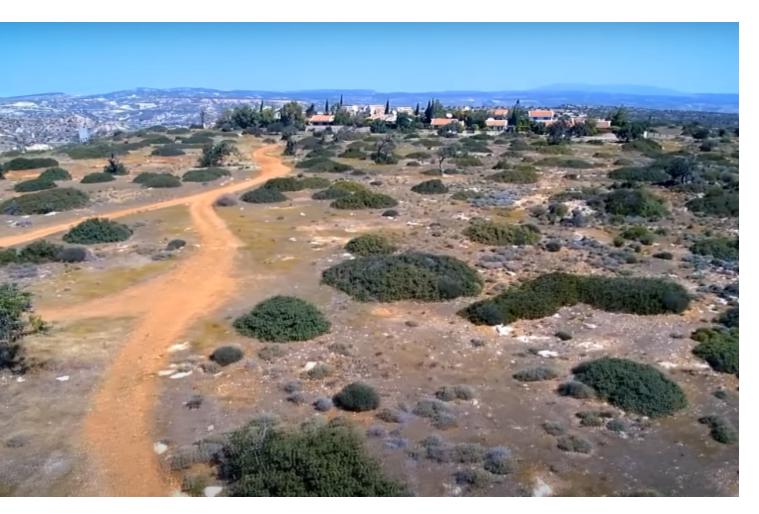

### **Description**

Huge Touristic/Residential Land Parcel For Sale in Pissouri Bay, Limassol! Located on the picturesque seafront of the peaceful and attractive village of Pissouri Just a short distance from the center of the village and the highway!

Unobstructed Panoramic Sea Views!

50,311m2 of Land size

Around 105m of Road Frontage via a Dirt Road

30% of Building Density

20% of Site Coverage

Up to 3 floors and a height of 13.1m

Access to a registered road/dirt road