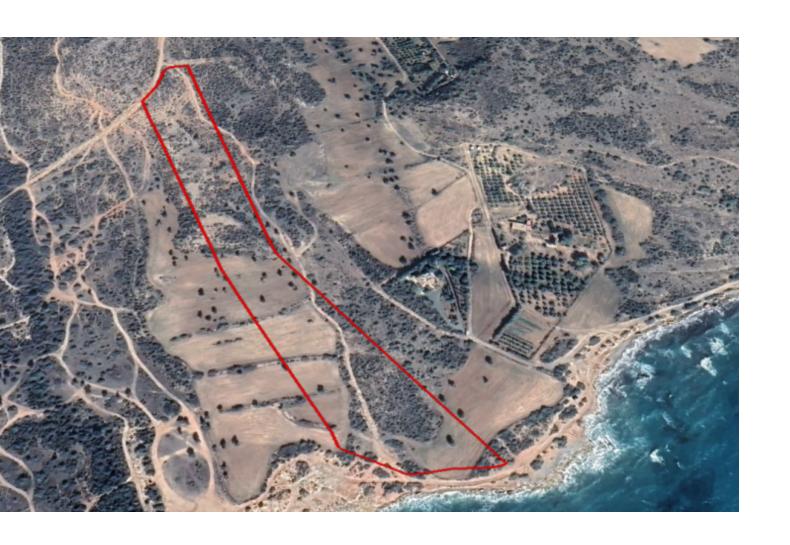

#### **Key Facts**

• Residential Land

• 50,311 m<sup>2</sup> Land Size

• 30% Building Density

• Site Coverage: 20%

• Floors: 3

• Height: 13.1m

• Title Deed: Available

Unobstructed Panoramic Sea Views!

50,311m2 of Land size

Around 105m of Road Frontage via a Dirt Road

30% of Building Density

20% of Site Coverage

Up to 3 floors and a height of 13.1m

Access to a registered road/dirt road