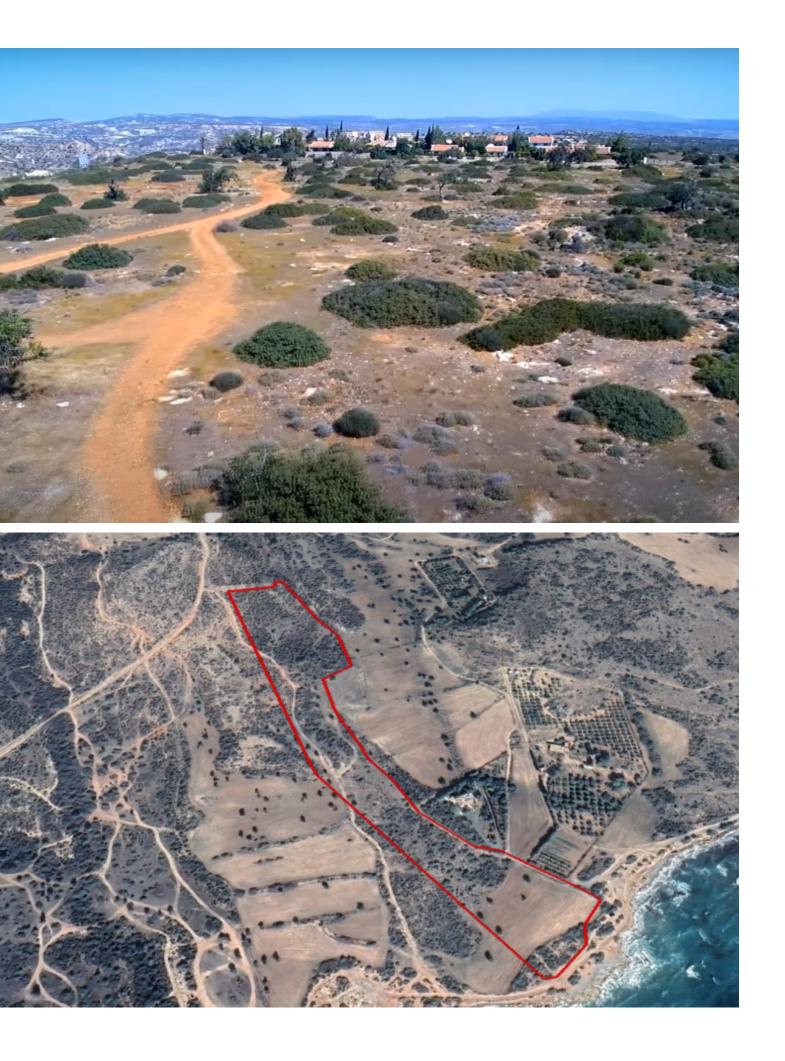

### Key Facts

- Residential Land
- 51,954 m<sup>2</sup> Land Size
- 30% Building Density
- Site Coverage: 20%
- Floors: 3
- Height: 13.1m
- Title Deed: Available

## Description

Huge Touristic/Residential Land Parcel For Sale in Pissouri Bay, Limassol! Located on the picturesque seafront of the peaceful and attractive village of Pissouri Just a short distance from the center of the village and the highway! Unobstructed Panoramic Sea Views! 51,954m2 of Land size Around 62m of Road Frontage via a Dirt Road 30% of Building Density 20% of Site Coverage Up to 3 floors and a height of 13.1m Access to a registered road/dirt road This land parcel is suitable for a touristic development such as a holiday complex or hotel!