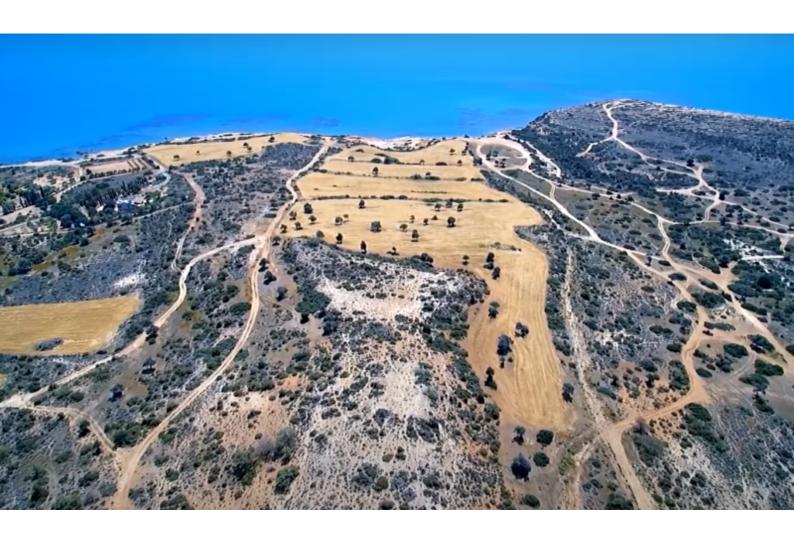

## Description

Huge Touristic/Residential Land Parcel For Sale in Pissouri Bay, Limassol! Located on the picturesque seafront of the peaceful and attractive village of Pissouri Just a short distance from the center of the village and the highway! Unobstructed Panoramic Sea Views! 51,954m2 of Land size Around 62m of Road Frontage via a Dirt Road 30% of Building Density 20% of Site Coverage Up to 3 floors and a height of 13.1m Access to a registered road/dirt road This land parcel is suitable for a touristic development such as a holiday complex or hotel!