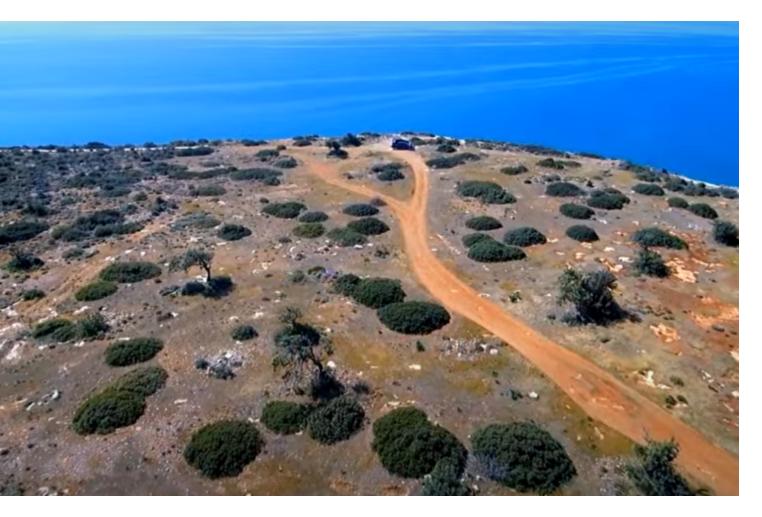

## Description

Huge Touristic/Residential Land Parcel For Sale in Pissouri Bay, Limassol! Located on the picturesque seafront of the peaceful and attractive village of Pissouri Just a short distance from the center of the village and the highway! Unobstructed Panoramic Sea Views! 51,954m2 of Land size Around 62m of Road Frontage via a Dirt Road 30% of Building Density 20% of Site Coverage Up to 3 floors and a height of 13.1m Access to a registered road/dirt road This land parcel is suitable for a touristic development such as a holiday complex or hotel!