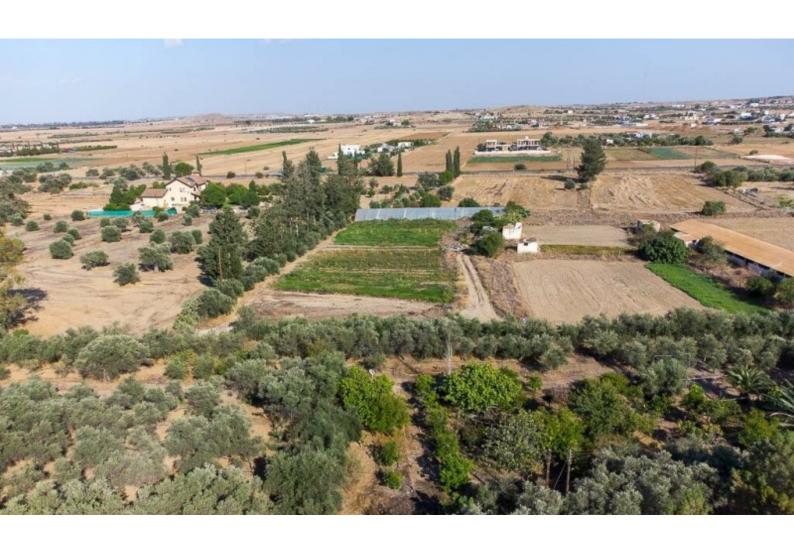

# Residential Land 7,126 SQM For Sale

#### **Description**

Large Residential Land Parcel For Sale in Psimolofou, Nicosia!
Located in a peaceful and attractive village
Just a short distance from the village center ,and many amenites!
Contains a greenhouse!
7,126m2 of Land size
60% of Building Density
35% of Site Coverage
Up to 2 floors and a height of 8.3m
Access via a dirt road
All infrastructures are in place
This large plot is suitable for residential development!