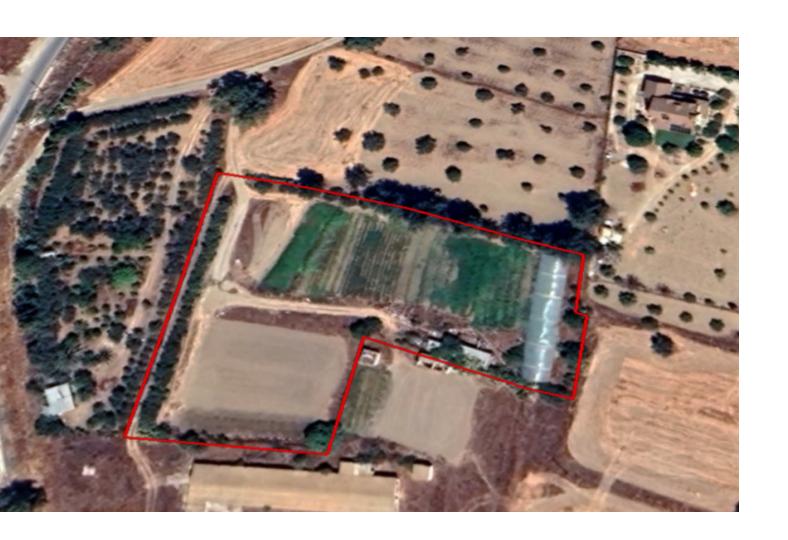

# Residential Land 7,126 SQM For Sale

### **Key Facts**

• Residential Land

• 7,126 m<sup>2</sup> Land Size

• 60% Building Density

• Site Coverage: 35%

• Floors: 2

• Height: 8.3m

• Title Deed: Available

#### **Description**

Large Residential Land Parcel For Sale in Psimolofou, Nicosia!
Located in a peaceful and attractive village
Just a short distance from the village center ,and many amenites!
Contains a greenhouse!
7,126m2 of Land size
60% of Building Density
35% of Site Coverage
Up to 2 floors and a height of 8.3m
Access via a dirt road
All infrastructures are in place
This large plot is suitable for residential development!