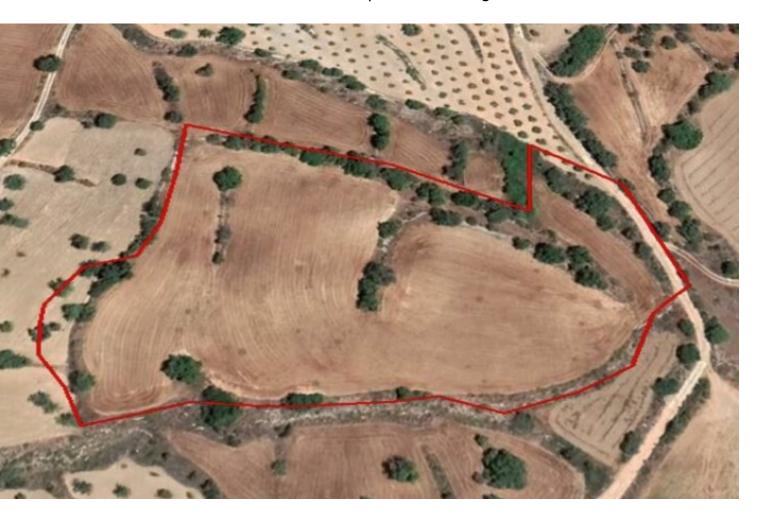

# **Agricultural Land 18,395 SQM For Sale**

### **Description**

Huge Agricultural Land Parcel For Sale in Drimou, Paphos!
Located around 1km from the community center
18,395m2 of Land size
Around 50m of Road Frontage
10% of Building Density
10% of Site Coverage
Up to 2 floors and a height of 8.3m
Access to a registered road
This land parcel is suitable for agricultural purposes!
It is excellent for developing a photovoltaic park!