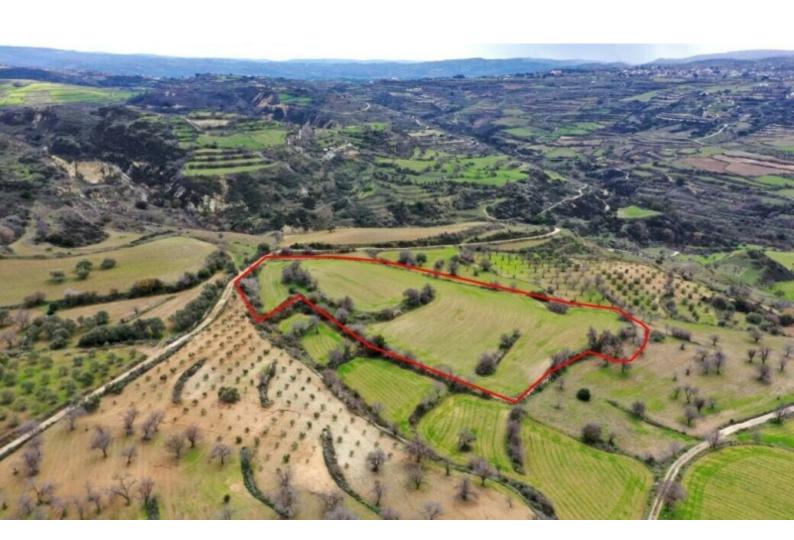

# **Agricultural Land 18,395 SQM For Sale**

### **Description**

Huge Agricultural Land Parcel For Sale in Drimou, Paphos!
Located around 1km from the community center
18,395m2 of Land size
Around 50m of Road Frontage
10% of Building Density
10% of Site Coverage
Up to 2 floors and a height of 8.3m
Access to a registered road
This land parcel is suitable for agricultural purposes!
It is excellent for developing a photovoltaic park!