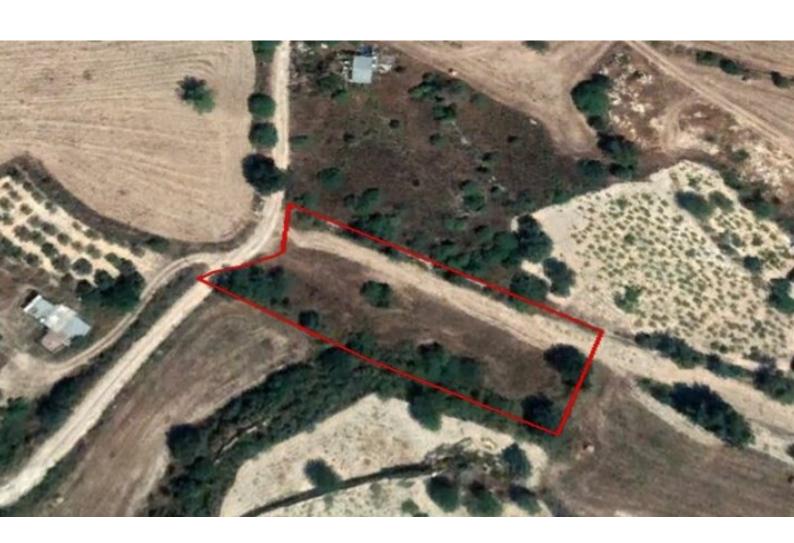

#### **Description**

Residential Land Parcel For Sale in Agios Amvrosios, Limassol! Located in a peaceful and attractive village on the outskirts of Limassol Just a short distance from the village center!

In addition, it has excellent access to the main road leading you towards the highway of Limassol!

1,673m2 of Land size
Around 30m of Road Frontage
30% of Building Density
20% of Site Coverage
Up to 2 floors and a height of 8.3m
Access to a registered road
All development infrastructures are in place
This land parcel is suitable for residential development!