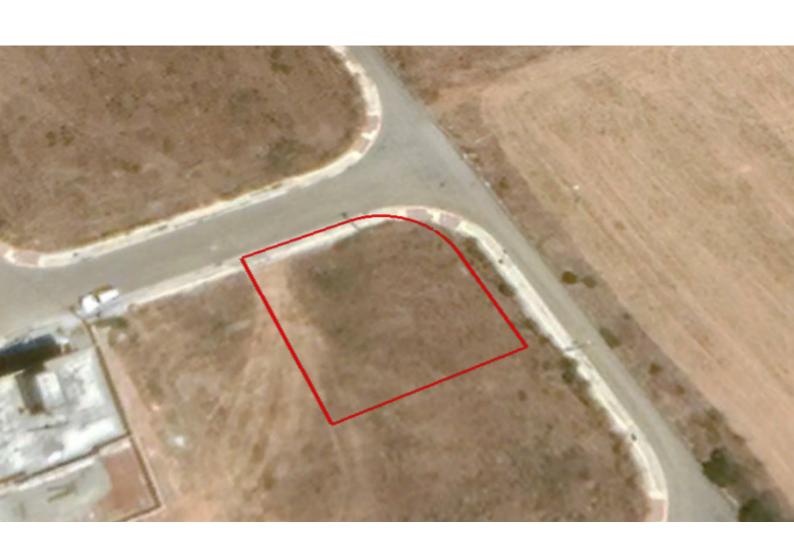

### **Description**

Corner Residential Plot For Sale in Asomatos, Limassol!
Located just minutes from Lady's Mile Beach and the Salt Lakes
Excellent access to My Mall and the new Casino Resort!
In addition, the new golf course is also close by!
Corner Plot!
523m2 of Plot size
Around 42m of Road Frontage
60% of Building Density
35% of Site Coverage
Up to 2 floors and a height of 8.3m
Access to a registered road
All development infrastructures are in place
This plot is suitable for developing a family home!