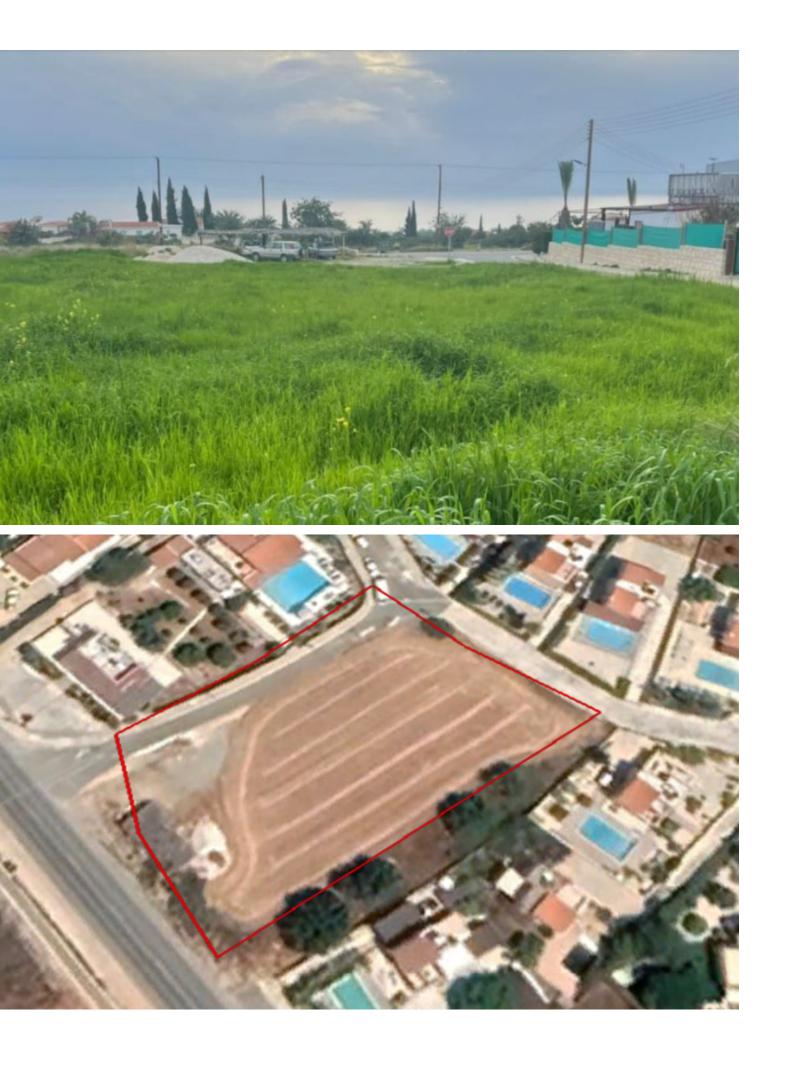

## Description

Large Residential Land Parcel For Sale in Sea Caves, Paphos with Sea Views! Located in one of the most demanding and prestigious areas in Paphos Located along the main road of Coral Bay - Agios Georgios Excellent access to the sea and many amenities! Corner Land! 2,648m2 of Land size Around 132m of Road Frontage from 3 sides! 15% of Building Density 15% of Site Coverage Up to 2 floors and a height of 8.3m Access to a registered road All development infrastructures are in place This plot is suitable for developing a family home!