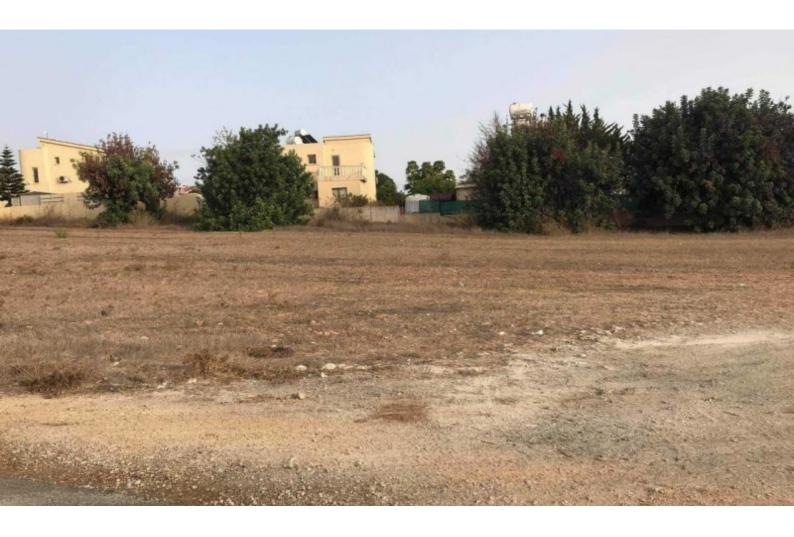

## Description

Large Residential Land Parcel For Sale in Sea Caves, Paphos with Sea Views! Located in one of the most demanding and prestigious areas in Paphos Located along the main road of Coral Bay - Agios Georgios Excellent access to the sea and many amenities! Corner Land! 2,648m2 of Land size Around 132m of Road Frontage from 3 sides! 15% of Building Density 15% of Site Coverage Up to 2 floors and a height of 8.3m Access to a registered road All development infrastructures are in place This plot is suitable for developing a family home!