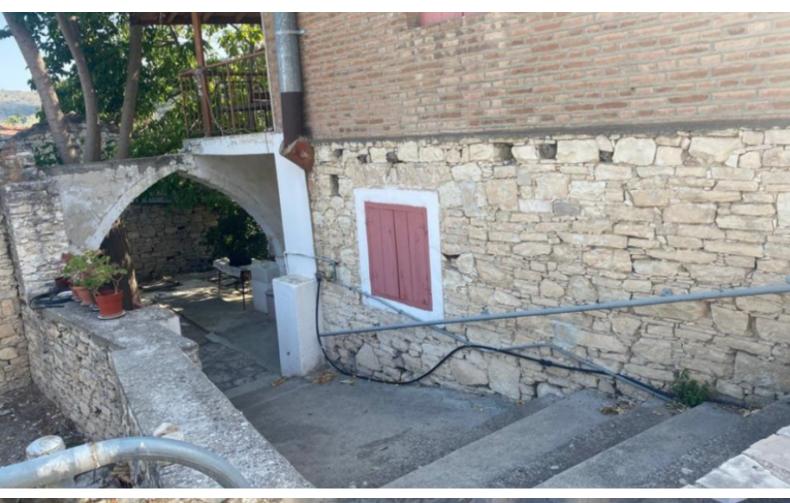

### **Description**

Traditional 2 Bedroom Stone House For Sale in Silikou, Limassol Located in the center of a peaceful and attractive village with natural surroundings Easy access to the upcoming Saitta - Limassol Highway!

2 Bedrooms

1 Bathroom

100m2 of Net Indoor area

35m2 of Covered Veranda/Wooden Pergola

Nearby on-street parking

Provisions for A/C

**Fireplace** 

Wooden Shutters

Pergola

Courtyard

Storeroom

Outbuilding

Outdoor W/C

**BBQ** Area

Traditional building architecture

This home is in need of a full renovation and upgrade!