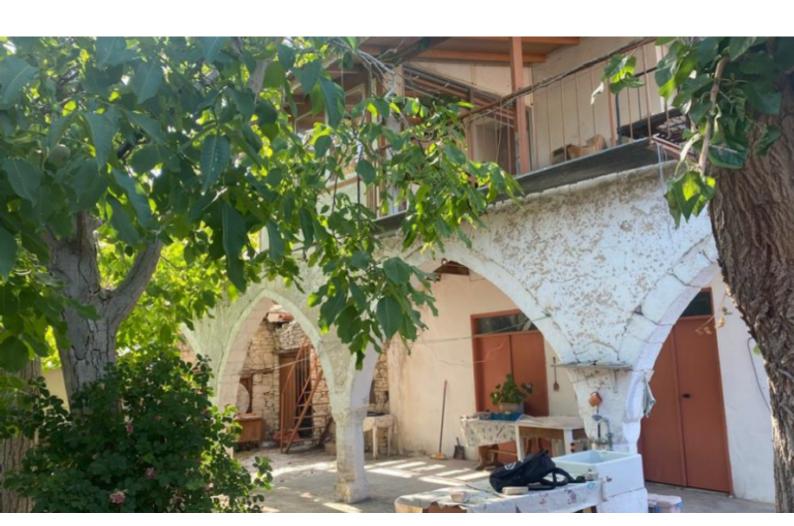

### **Description**

Traditional 2 Bedroom Stone House For Sale in Silikou, Limassol Located in the center of a peaceful and attractive village with natural surroundings Easy access to the upcoming Saitta - Limassol Highway!

2 Bedrooms

1 Bathroom

100m2 of Net Indoor area

35m2 of Covered Veranda/Wooden Pergola

Nearby on-street parking

Provisions for A/C

**Fireplace** 

Wooden Shutters

Pergola

Courtyard

Storeroom

Outbuilding

Outdoor W/C

**BBQ** Area

Traditional building architecture

This home is in need of a full renovation and upgrade!