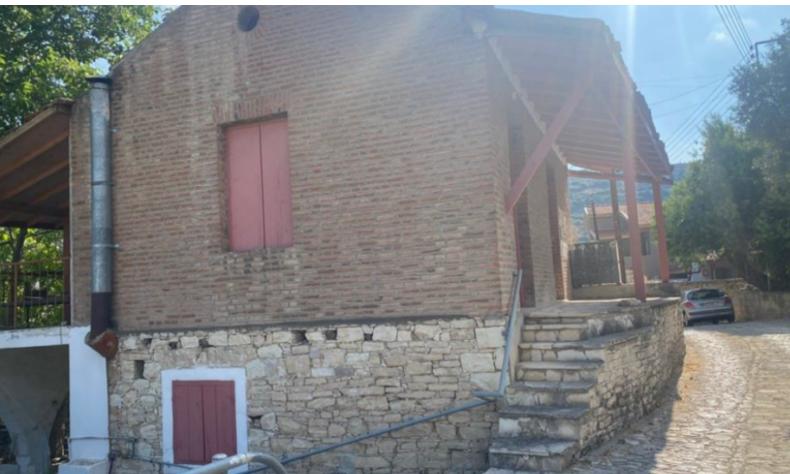

### **Description**

Traditional 2 Bedroom Stone House For Sale in Silikou, Limassol Located in the center of a peaceful and attractive village with natural surroundings Easy access to the upcoming Saitta - Limassol Highway!

2 Bedrooms

1 Bathroom

100m2 of Net Indoor area

35m2 of Covered Veranda/Wooden Pergola

Nearby on-street parking

Provisions for A/C

**Fireplace** 

Wooden Shutters

Pergola

Courtyard

Storeroom

Outbuilding

Outdoor W/C

**BBQ** Area

Traditional building architecture

This home is in need of a full renovation and upgrade!