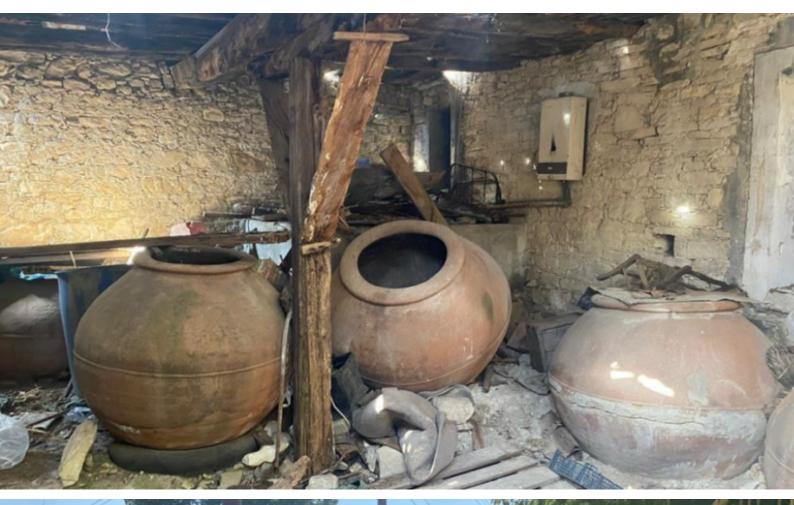

Pergola

Courtyard

Storeroom

Outbuilding

Outdoor W/C

**BBQ** Area

Traditional building architecture

This home is in need of a full renovation and upgrade!

It can be suitable for those seeking to live permanently in a more natural environment away from the busy city life!

It is also ideal for a holiday home!

Contact us for full information and for a private viewing!