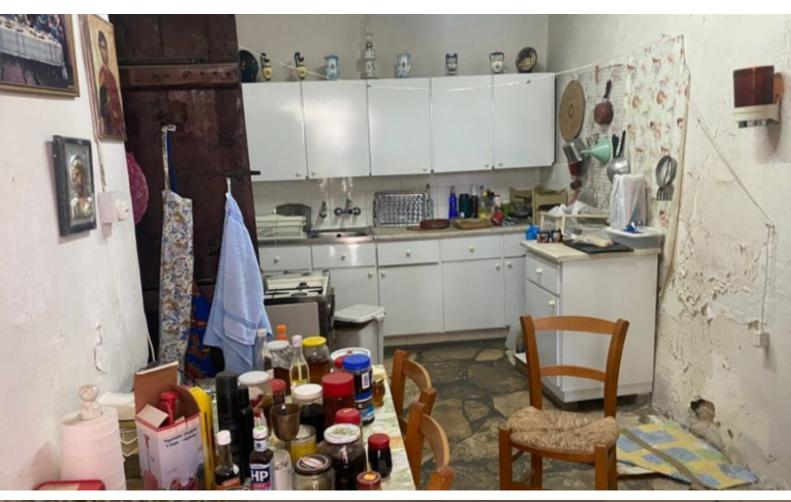

#### **Indoor Features**

- Fireplace
- Fitted Kitchen
- Open-plan
- Provision for Air Conditioning
- Utility Room
- Water Heater
- EPC Energy Class: Pending

Pergola

Courtyard

Storeroom

Outbuilding

Outdoor W/C

**BBQ** Area

Traditional building architecture

This home is in need of a full renovation and upgrade!

It can be suitable for those seeking to live permanently in a more natural environment away from the busy city life!

It is also ideal for a holiday home!

Contact us for full information and for a private viewing!