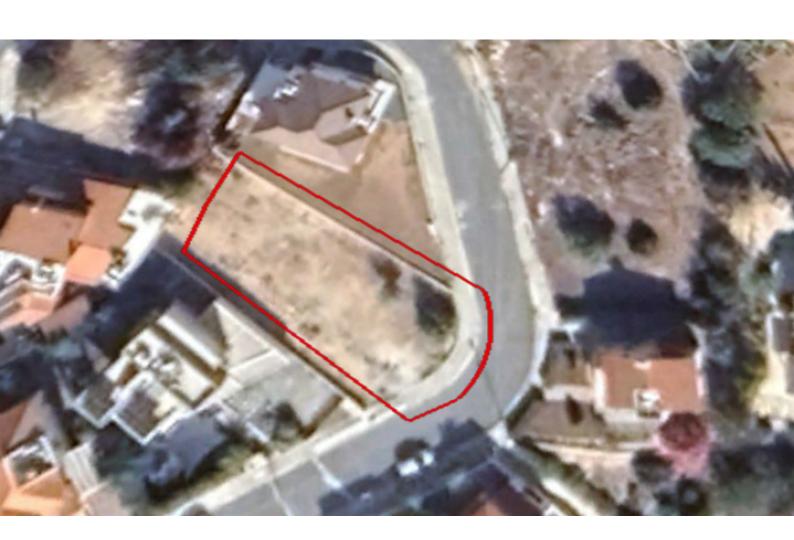

### **Key Facts**

• Residential Land

• 620 m<sup>2</sup> Land Size

• 40% Building Density

• Site Coverage: 25%

Floors: 2Height: 10m

• Title Deed: Available

ID: 27804

620m2 of Plot size

Around 22m of Road Frontage

40% of Building Density

25% of Site Coverage

Up to 2 floors and a height of 10m

Access to a registered road

All development infrastructures are in place

This plot is excellent for developing your ideal family home!