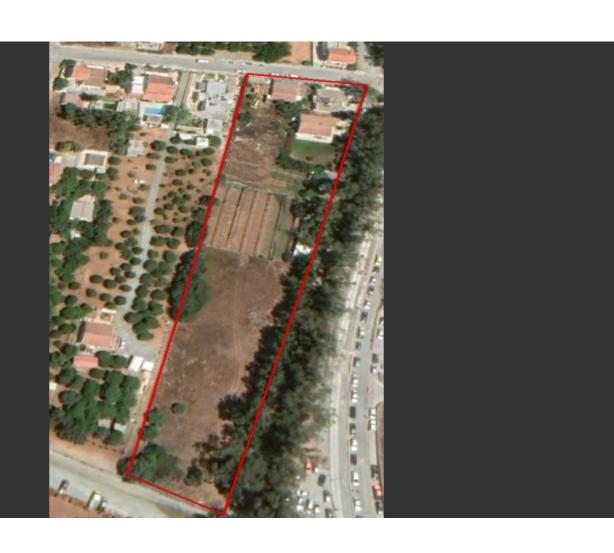

### **Key Facts**

• Residential Land

• 8,443 m<sup>2</sup> Land Size

• 60% Building Density

• Site Coverage: 35%

• Floors: 2

• Height: 10m

• Title Deed: Available

#### **Description**

Huge Residential Land Parcel For Sale in Zakaki, Limassol!

Prime location, within walking distance to My Mall and the first-class City of Dreams
Casino!

Excellent access to Limassol's port and the highway!
Contains small buildings
8,443m2 of Land size
Around 85m of Road Frontage
60% of Building Density
35% of Site Coverage
Up to 2 floors and a height of 10m
Access to a registered road via right of way
All development infrastructures are in place