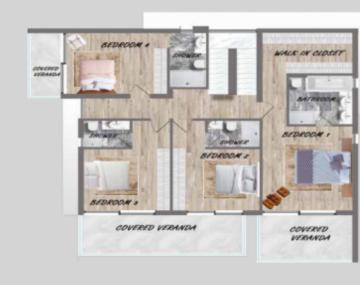

### **Key Facts**

- 4 Beds
- 4 Baths
- 300 m<sup>2</sup> Covered Area
- 2,505 m<sup>2</sup> Land Size
- 80 m<sup>2</sup> Covered Verandas
- Uncovered verandas: 75m<sup>2</sup>
- New Build
- Title Deed: Available

With excellent access to many amenities and the city center!

Infinity Pool!

Breathtaking Sea Views!

4 Bedrooms + 1 Ground Floor Office

4 En-suites + 1 Guest W/C

300m2 of Net Indoor area

80m2 of Covered Verandas

Walk-in wardrobe

All bedrooms have access to a veranda

Storeroom

**BBQ** Area

Outdoor seating area

Decking

Huge Garden

This high-spec home is a compelling investment opportunity!