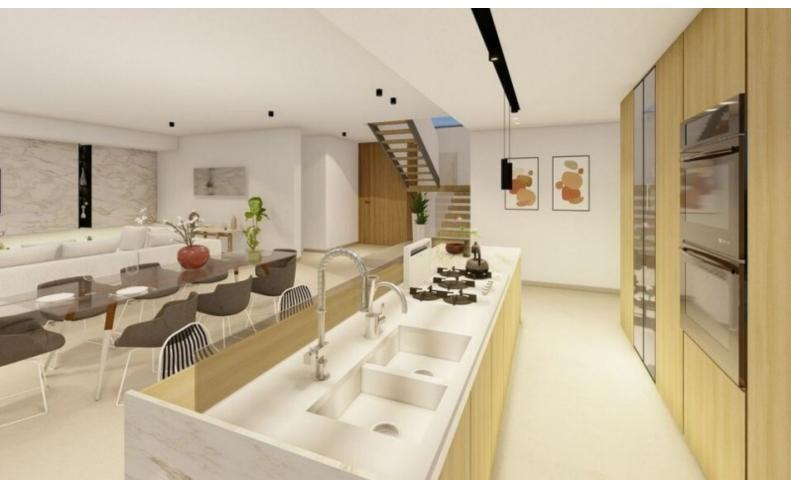

Pressurized water system

Security System

**CCTV** 

Smart Home System

High-quality materials and finishes

Modern and spacious design

Office/Playroom

Quality kitchen with breakfast bar

Walk-in wardrobe

All bedrooms have access to a veranda

Storeroom

**BBQ** Area

Outdoor seating area

Decking

Huge Garden

This high-spec home is a compelling investment opportunity!