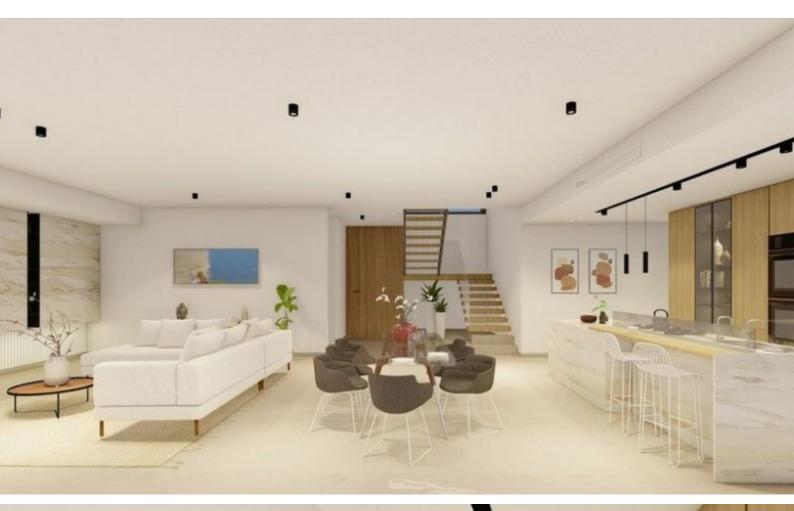

Pressurized water system

Security System

**CCTV** 

Smart Home System

High-quality materials and finishes

Modern and spacious design

Office/Playroom

Quality kitchen with breakfast bar

Walk-in wardrobe

All bedrooms have access to a veranda

Storeroom

**BBQ** Area

Outdoor seating area

Decking

Huge Garden

This high-spec home is a compelling investment opportunity!