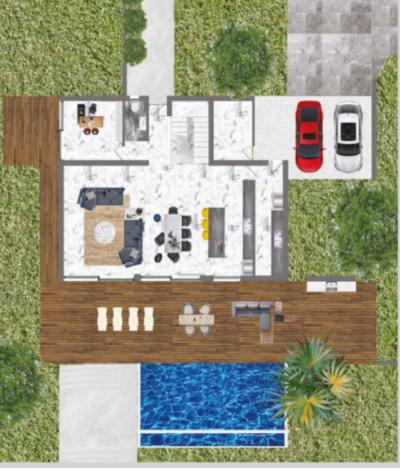

### **Key Facts**

- 4 Beds
- 4 Baths
- 300 m<sup>2</sup> Covered Area
- 2,505 m<sup>2</sup> Land Size
- 80 m<sup>2</sup> Covered Verandas
- Uncovered verandas: 75m<sup>2</sup>
- New Build
- Title Deed: Available

### **Description**

First-Class 4 Bedroom + Office Detached Villa For Sale in Tala, Paphos with Sea Views! Located in one of the most demanding and prestigious neighborhoods in Paphos Situated in a secluded and peaceful environment

With excellent access to many amenities and the city center!

Infinity Pool!

Breathtaking Sea Views!

4 Bedrooms + 1 Ground Floor Office

4 En-suites + 1 Guest W/C

300m2 of Net Indoor area

80m2 of Covered Verandas

75m2 of Uncovered Verandas

2,505m2 of Plot size

**Double Covered Parking** 

Electric parking gates

Optional Electric Garage Door

Optional Furniture Package

A/C

**Underfloor Heating** 

Pressurized water system

Security System

**CCTV** 

Smart Home System

High-quality materials and finishes

Modern and spacious design

Office/Playroom

Quality kitchen with breakfast bar

Walk-in wardrobe

All bedrooms have access to a veranda

Storeroom

**BBQ** Area

Outdoor seating area

Decking

Huge Garden

This high-spec home is a compelling investment opportunity!