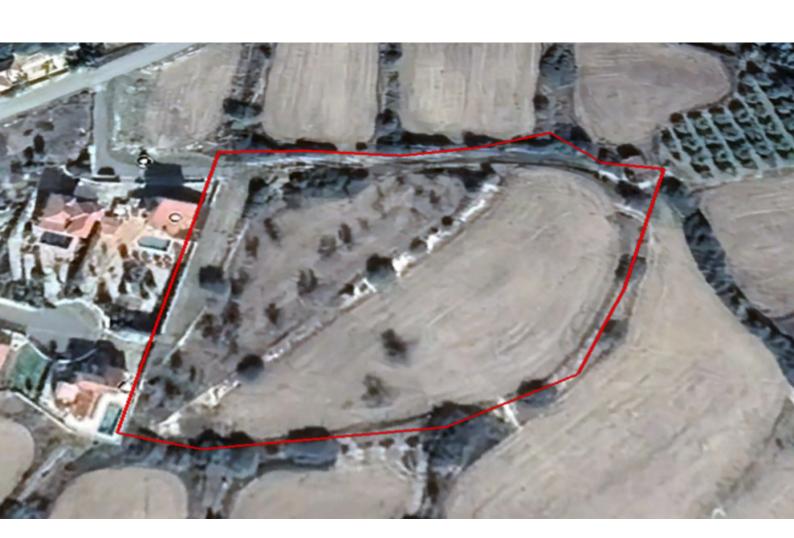

# Residential Land 9,030 SQM For Sale

### **Description**

Huge Residential Land Parcel For Sale in Pissouri, Limassol No VAT!
Located in the peaceful and attractive coastal village of Pissouri
Just a couple of minute's drive to the village square and the beach!
In addition, it has excellent access to the Paphos-Limassol highway!
9,030m2 of Land area
Around 100m of Road Frontage via a Dirt Road
20% of Building Density
20% of Site Coverage
Up to 2 floors and a height of 8.3m
Access to a road
All development infrastructures are in place
This land parcel is suitable for residential development!