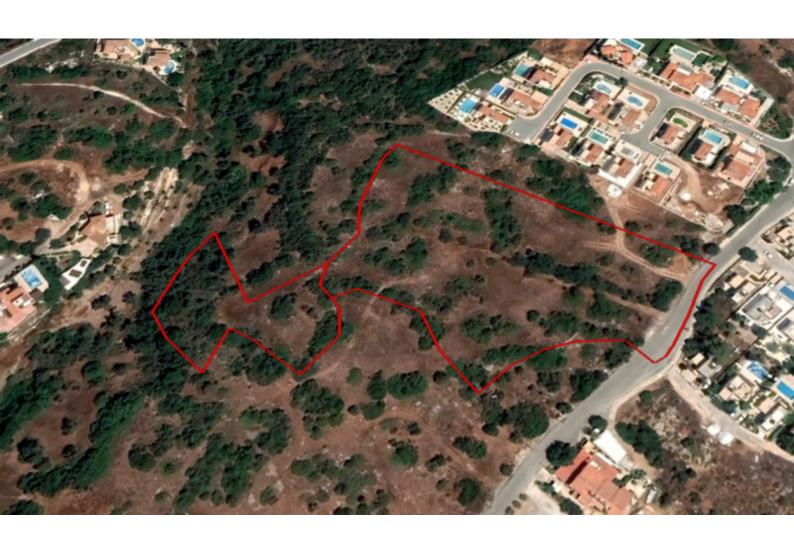

# Residential Land 13,899 SQM For Sale

### **Key Facts**

• Residential Land

• 13,899 m<sup>2</sup> Land Size

• 30% Building Density

• Site Coverage: 20%

Floors: 2Height: 7m

• Title Deed: Available

ID: 28021

### **Description**

Huge Residential/Touristic Land Parce For Sale in Neo Chorio, Paphos!
Located in one of the most prestigious areas in the north of Paphos!
Just a few minutes from the village center!
Excellent access to Latchi Harbor and the sandy beaches
13,899m2 of Land area
Around 60m of Road Frontage
30% of Building Density
20% of Site Coverage
Up to 2 floors and a height of 7m
Access to a registered road
All development infrastructures are in place
This large land parcel is excellent for a large residential or touristic development!