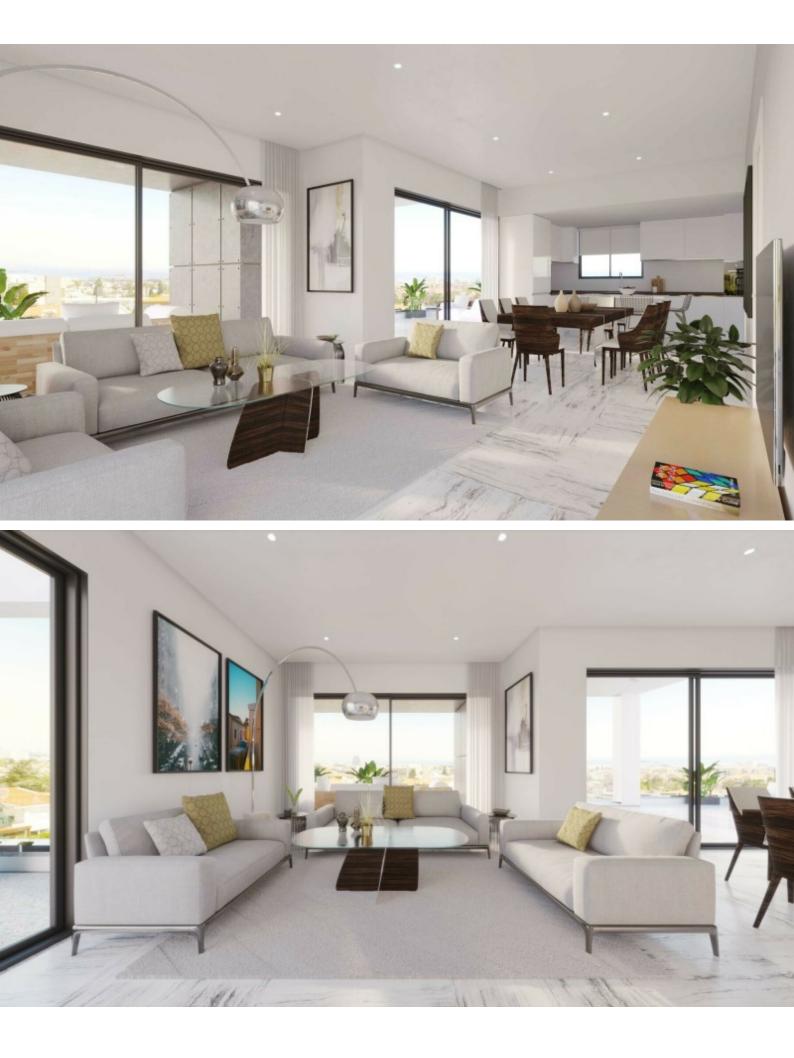

#### **Indoor Features**

- Covered Parking
- Elevator
- Fitted Kitchen
- Guest Toilet
- Master Bed
- Open-plan
- Provision for Air Conditioning
- Unfurnished
- Utility Room
- Water Heater
- EPC Energy Class: B

### Description

Superb Residential Building For Sale in Potamos Germasogeia, Limassol! Prime location, in one of the most diverse and demanding neighborhoods! Situated within walking distance of many amenities In addition, it has excellent access to the highway, the city center, and the seafront! A small complex of 5 luxury apartments! 2 x 2 Bedroom Apartments 2 x 3 Bedroom Apartments 1 x 3 Bedroom Entire Floor Penthouse 470m2 of Net Indoor area Plus 106m2 of Common areas 126m2 of Covered Verandas 83m2 of Uncovered Veranda/Roof Garden (Penthouse Only) **Covered Parking** Storerooms Electric car charging units Provisions for A/C Provisions for underfloor heating Video entrance system En-suites for the 3-bed apartments Open Plan **Fitted Kitchens** Fitted Wardrobes High-quality materials and finishes