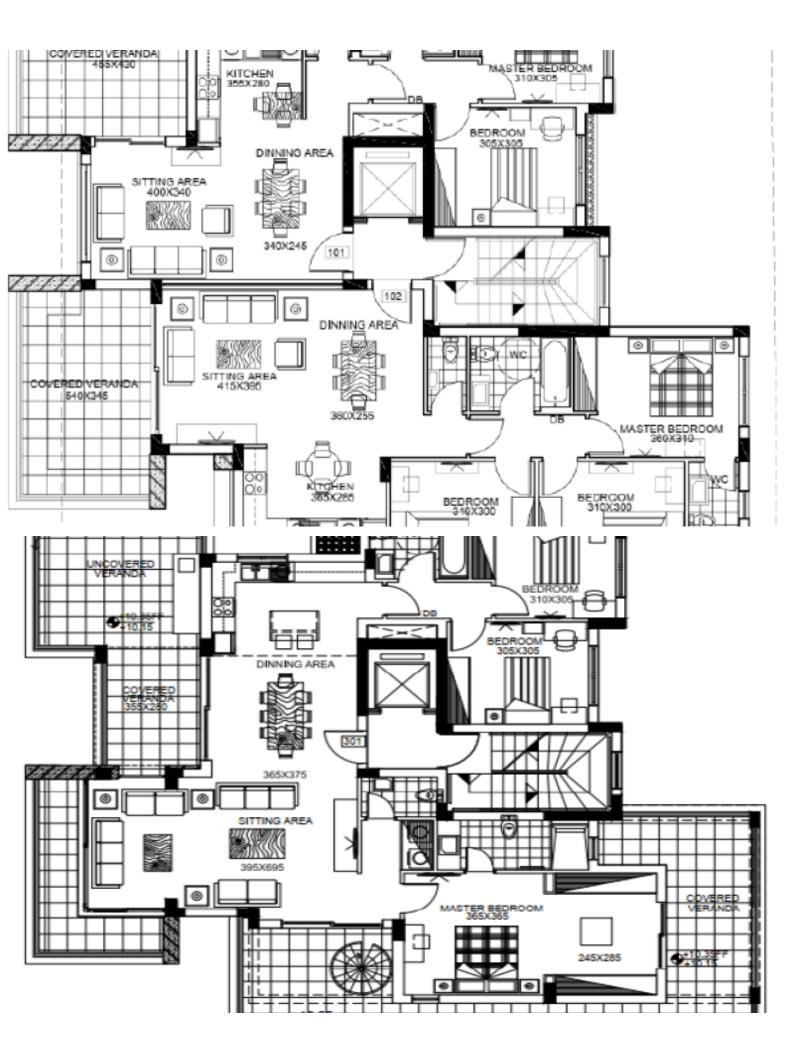

# Key Facts

- 13 Beds
- 8 Baths
- 470 m<sup>2</sup> Covered Area
- 126 m<sup>2</sup> Covered Verandas
- Uncovered verandas: 83m<sup>2</sup>
- New Build
- Title Deed: Available

### Description

Superb Residential Building For Sale in Potamos Germasogeia, Limassol! Prime location, in one of the most diverse and demanding neighborhoods! Situated within walking distance of many amenities In addition, it has excellent access to the highway, the city center, and the seafront! A small complex of 5 luxury apartments! 2 x 2 Bedroom Apartments 2 x 3 Bedroom Apartments 1 x 3 Bedroom Entire Floor Penthouse 470m2 of Net Indoor area Plus 106m2 of Common areas 126m2 of Covered Verandas 83m2 of Uncovered Veranda/Roof Garden (Penthouse Only) **Covered Parking** Storerooms Electric car charging units Provisions for A/C Provisions for underfloor heating Video entrance system En-suites for the 3-bed apartments Open Plan **Fitted Kitchens** Fitted Wardrobes High-quality materials and finishes