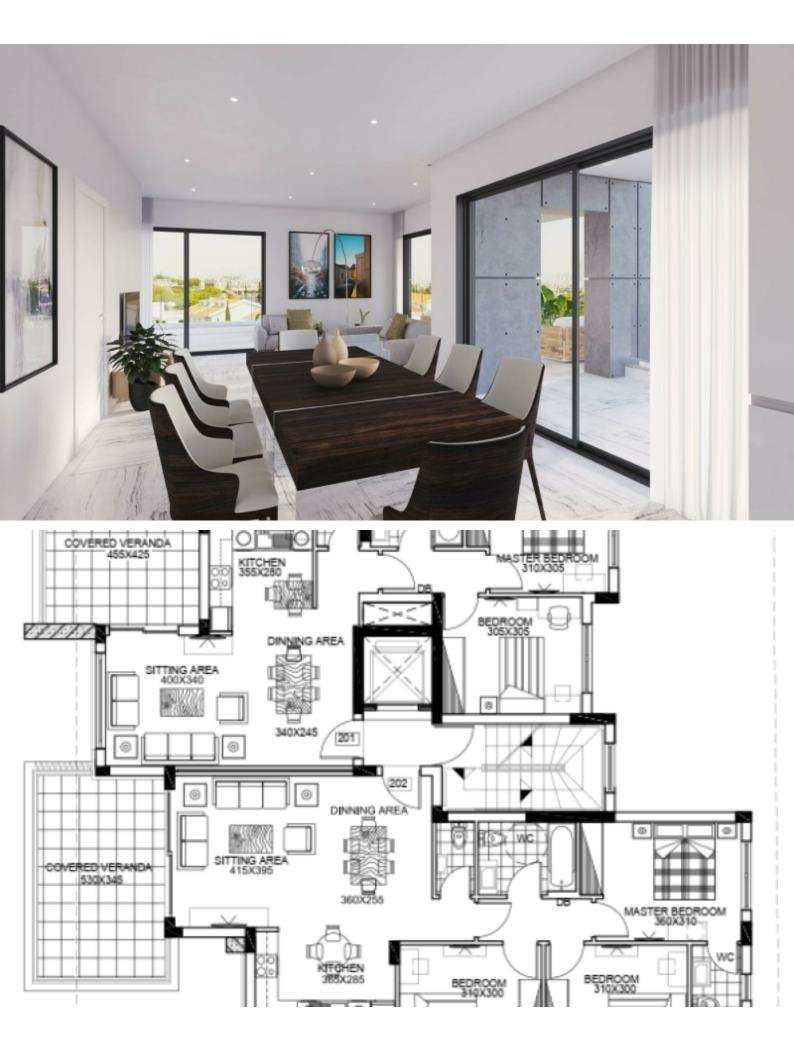

# Key Facts

- 13 Beds
- 8 Baths
- 470 m<sup>2</sup> Covered Area
- 126 m<sup>2</sup> Covered Verandas
- Uncovered verandas: 83m<sup>2</sup>
- New Build
- Title Deed: Available

### Description

Superb Residential Building For Sale in Potamos Germasogeia, Limassol! Prime location, in one of the most diverse and demanding neighborhoods! Situated within walking distance of many amenities In addition, it has excellent access to the highway, the city center, and the seafront! A small complex of 5 luxury apartments! 2 x 2 Bedroom Apartments 2 x 3 Bedroom Apartments 1 x 3 Bedroom Entire Floor Penthouse 470m2 of Net Indoor area Plus 106m2 of Common areas 126m2 of Covered Verandas 83m2 of Uncovered Veranda/Roof Garden (Penthouse Only) **Covered Parking** Storerooms Electric car charging units Provisions for A/C Provisions for underfloor heating Video entrance system En-suites for the 3-bed apartments Open Plan **Fitted Kitchens** Fitted Wardrobes High-quality materials and finishes