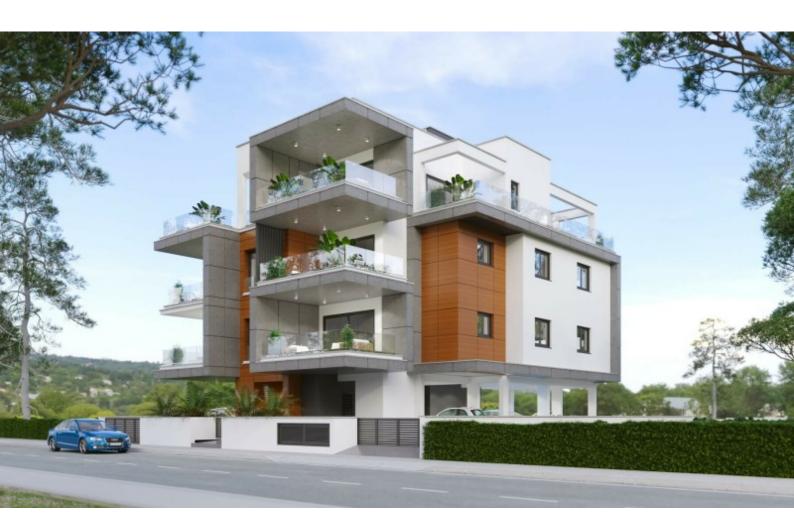

### Description

Superb Residential Building For Sale in Potamos Germasogeia, Limassol! Prime location, in one of the most diverse and demanding neighborhoods! Situated within walking distance of many amenities In addition, it has excellent access to the highway, the city center, and the seafront! A small complex of 5 luxury apartments! 2 x 2 Bedroom Apartments 2 x 3 Bedroom Apartments 1 x 3 Bedroom Entire Floor Penthouse 470m2 of Net Indoor area Plus 106m2 of Common areas 126m2 of Covered Verandas 83m2 of Uncovered Veranda/Roof Garden (Penthouse Only) **Covered Parking** Storerooms Electric car charging units Provisions for A/C Provisions for underfloor heating Video entrance system En-suites for the 3-bed apartments Open Plan **Fitted Kitchens** Fitted Wardrobes High-quality materials and finishes

#### **Outdoor Features**

- Barbecue area
- Solar System

Modern Concept Glass railings on the verandas BBQ Areas Elevator Delivery Time: April 2025 This fantastic residential building is a compelling investment opportunity!