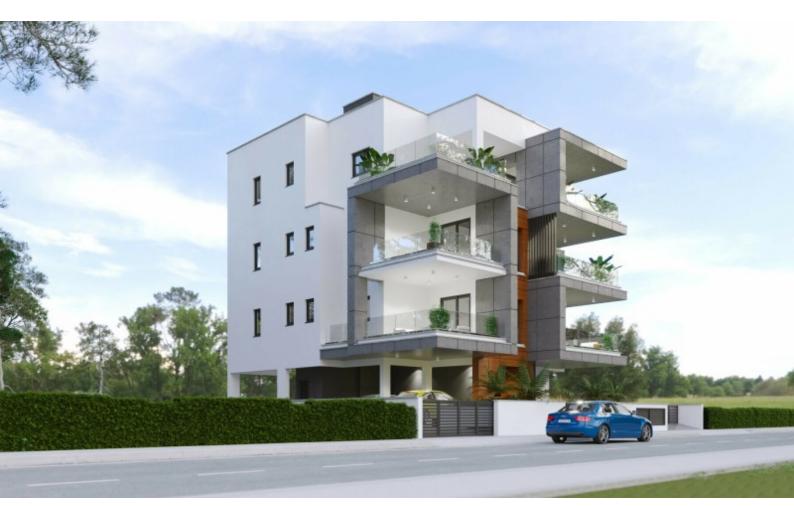

### Description

Superb Residential Building For Sale in Potamos Germasogeia, Limassol! Prime location, in one of the most diverse and demanding neighborhoods! Situated within walking distance of many amenities In addition, it has excellent access to the highway, the city center, and the seafront! A small complex of 5 luxury apartments! 2 x 2 Bedroom Apartments 2 x 3 Bedroom Apartments 1 x 3 Bedroom Entire Floor Penthouse 470m2 of Net Indoor area Plus 106m2 of Common areas 126m2 of Covered Verandas 83m2 of Uncovered Veranda/Roof Garden (Penthouse Only) **Covered Parking** Storerooms Electric car charging units Provisions for A/C Provisions for underfloor heating Video entrance system En-suites for the 3-bed apartments Open Plan **Fitted Kitchens** Fitted Wardrobes High-quality materials and finishes

#### **Outdoor Features**

- Barbecue area
- Solar System

Modern Concept Glass railings on the verandas BBQ Areas Elevator Delivery Time: April 2025 This fantastic residential building is a compelling investment opportunity!