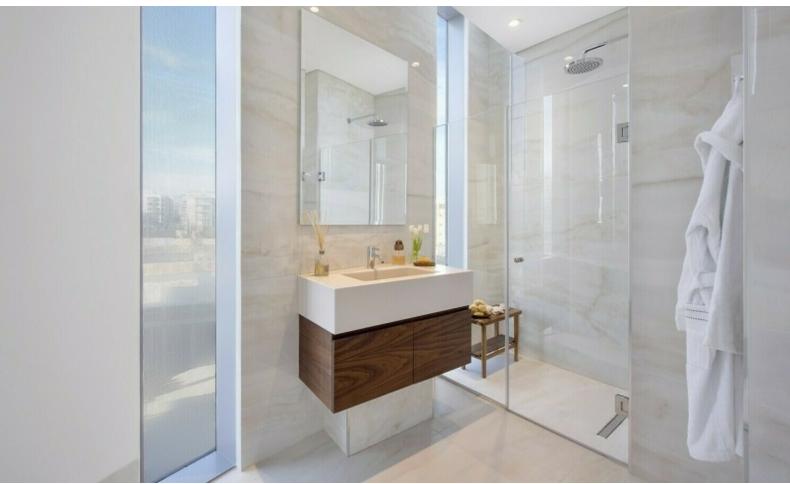

#### **Indoor Features**

- Air Conditioning
- CCTV system
- Covered Parking
- Electrical Appliances
- Fire alarm system
- Fitted Kitchen
- Internal Pool
- Master Bed
- Open-plan
- Pressurised Water System
- Reception
- Security System
- Under Floor Heating
- Underground Parking
- Utility Room
- Ventilation System
- Video entrance system
- Water Heater
- EPC Energy Class: A

**Underground Parking** 

A/C

**Underfloor Heating** 

Geothermal Energy

A photovoltaic system for the common areas

Pressurized Water System

Kitchen Appliances

Video Entrance System