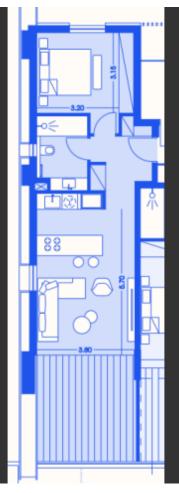

### **Key Facts**

- 1 Bed
- 1 Bath
- 57 m<sup>2</sup> Covered Area
- 18 m² Covered Verandas
- New Build
- Title Deed: Available

ID: 28057

In addition, it is within walking distance of many amenities and sandy beaches! Large oasis-style communal pool and kid's pool!

3rd-floor corner apartment!

1 Bedroom

1 Bathroom

57m2 of Net Indoor area

18m2 of Covered Verandas