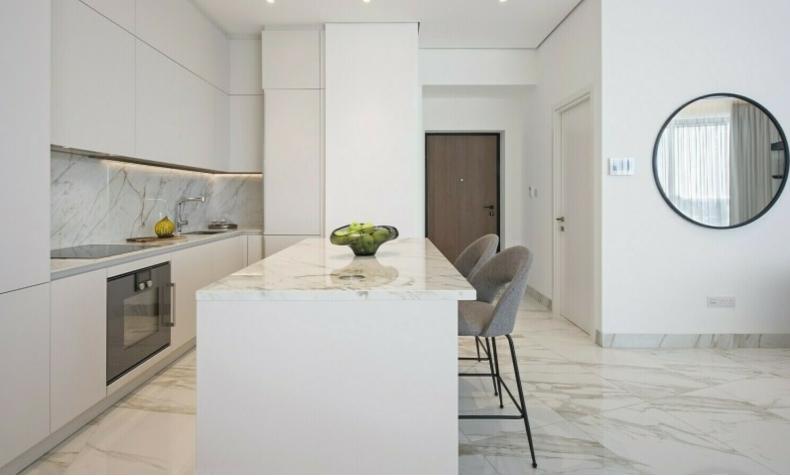

#### **Indoor Features**

- Air Conditioning
- CCTV system
- Covered Parking
- Electrical Appliances
- Fire alarm system
- Fitted Kitchen
- Internal Pool
- Master Bed
- Open-plan
- Pressurised Water System
- Reception
- Security System
- Under Floor Heating
- Underground Parking
- Utility Room
- Ventilation System
- Video entrance system
- Water Heater
- EPC Energy Class: A

**Underground Parking** 

A/C

**Underfloor Heating** 

Geothermal Energy

A photovoltaic system for the common areas

Pressurized Water System

Kitchen Appliances

Video Entrance System