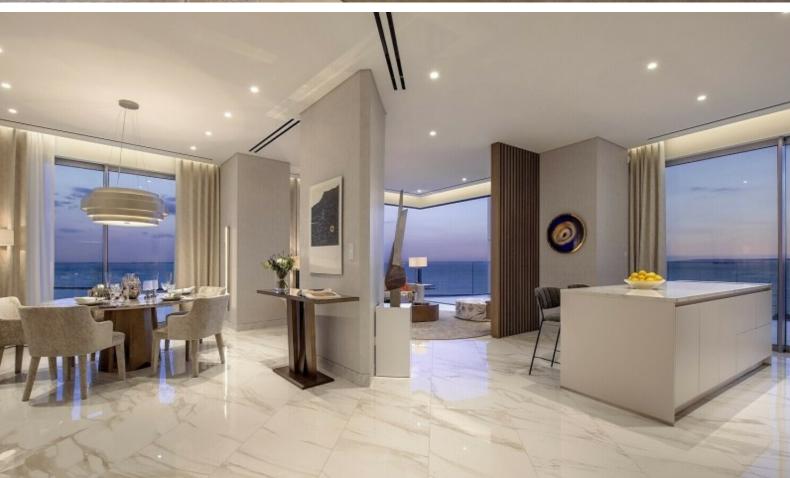

### **Description**

Super Luxury 1 Bedroom Apartment For Sale in Neapoli, Limassol with Sea Views! Located in one of the most prestigious, high-rise buildings on the seafront road! State-of-the-art living!

In addition, it is within walking distance of many amenities and sandy beaches! Large oasis-style communal pool and kid's pool!

3rd-floor corner apartment!

1 Bedroom

1 Bathroom

57m2 of Net Indoor area

18m2 of Covered Verandas