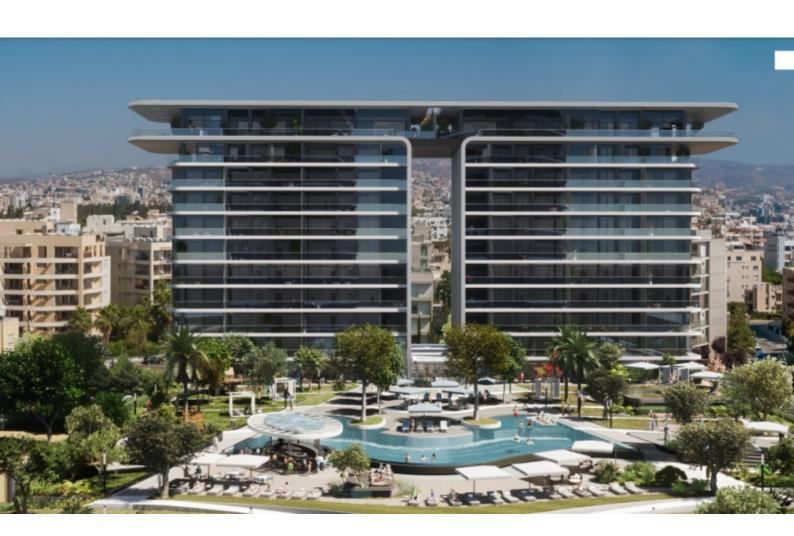

### **Description**

Super Luxury 1 Bedroom Apartment For Sale in Neapoli, Limassol with Sea Views! Located in one of the most prestigious, high-rise buildings on the seafront road! State-of-the-art living!

In addition, it is within walking distance of many amenities and sandy beaches! Large oasis-style communal pool and kid's pool!

3rd-floor corner apartment!

1 Bedroom

1 Bathroom

57m2 of Net Indoor area

18m2 of Covered Verandas

#### **Outdoor Features**

- Barbecue area
- Communal pool
- Solar System