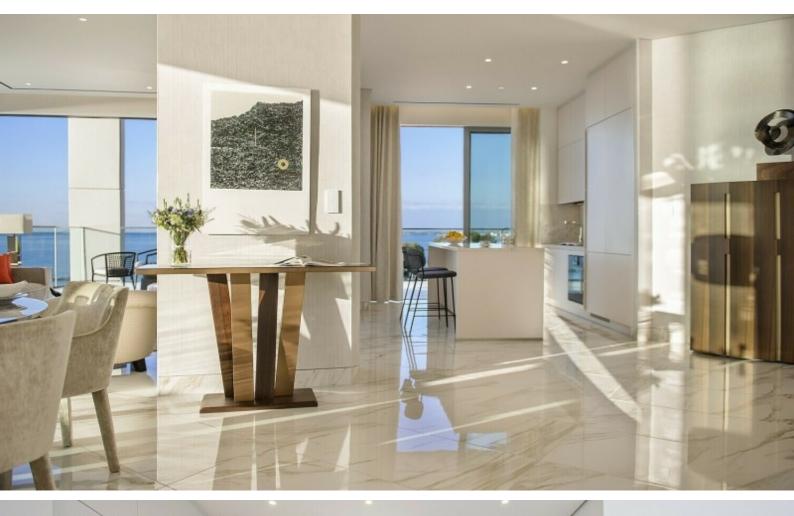

### **Description**

Super Luxury 1 Bedroom Apartment For Sale in Neapoli, Limassol with Sea Views! Located in one of the most prestigious, high-rise buildings on the seafront road! State-of-the-art living!

In addition, it is within walking distance of many amenities and sandy beaches! Large oasis-style communal pool and kid's pool!

3rd-floor corner apartment!

1 Bedroom

1 Bathroom

57m2 of Net Indoor area

18m2 of Covered Verandas