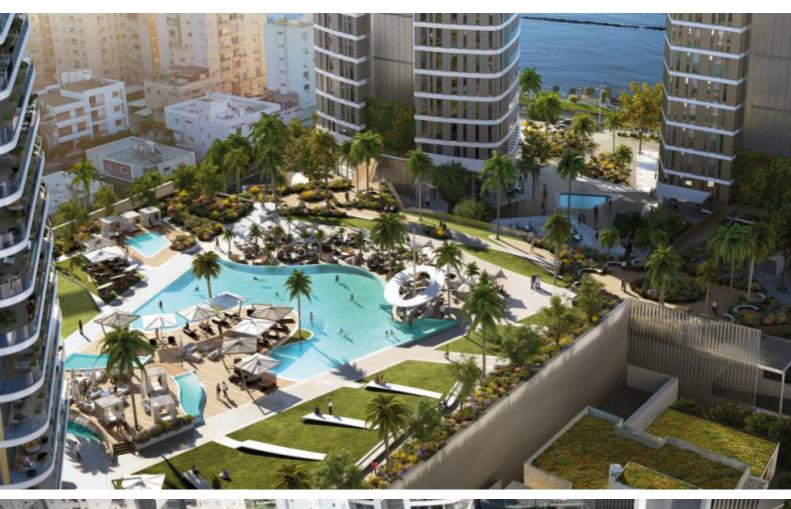

In addition, it is within walking distance of many amenities and sandy beaches! Large oasis-style communal pool and kid's pool!

3rd-floor corner apartment!

1 Bedroom

1 Bathroom

57m2 of Net Indoor area

18m2 of Covered Verandas

Alarm System

**Provisions for Electric Curtains** 

Smart Home System

Top-quality material and finishes

Storeroom

Communal Areas

Communal Pool

Plus an indoor pool

Pool Bar

Gym

Spa/Sauna

Children's Playground

Plaza with Shops and Restaurants

Security

CCTV in common areas

Concierge