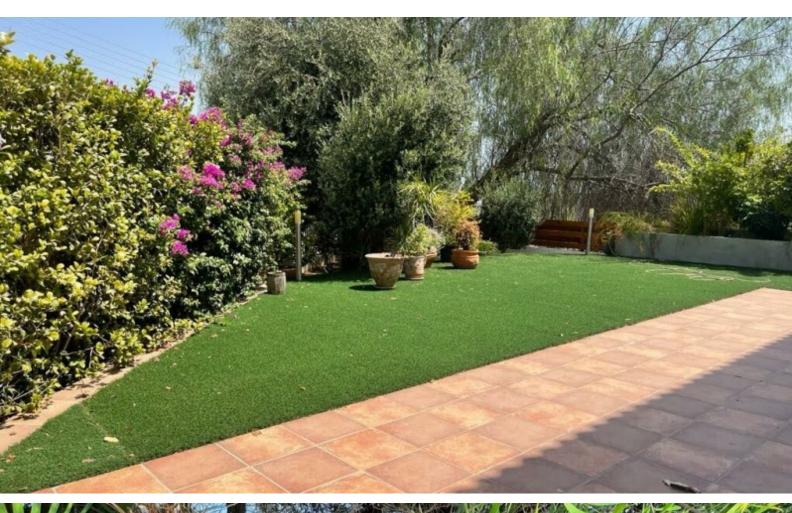

### **Outdoor Features**

- Barbecue area
- Electric Shutters
- Landscape Garden
- Outdoor Shower
- Private pool
- Rear Garden
- Solar System
- Uncovered Parking

Quality fitted kitchen with island bar

High-quality material and finishes

Modern Design

Parquet Floors

Walk-in wardrobe for the master bedroom

Secondary living area
Office/Playroom
Landscaped garden with lawn
Mature trees provide complete privacy
BBQ Area
Outdoor Shower