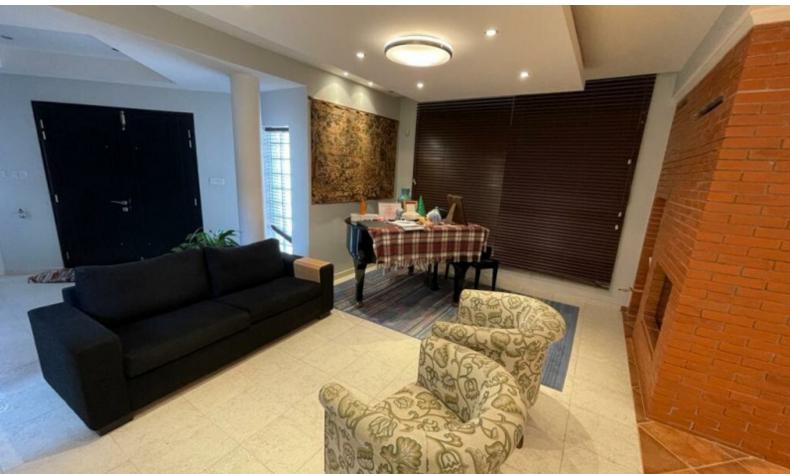

235m2 of Net Indoor area

17m2 of Covered Verandas

5m2 of Uncovered Veranda

957m2 of Plot size

Covered and uncovered parking for up to 4 cars, one behind the other

A/C

Fireplace/Wood Burner

**Electric Shutters** 

Quality fitted kitchen with island bar

High-quality material and finishes

Modern Design

Parquet Floors

Walk-in wardrobe for the master bedroom

Secondary living area
Office/Playroom
Landscaped garden with lawn
Mature trees provide complete privacy
BBQ Area
Outdoor Shower