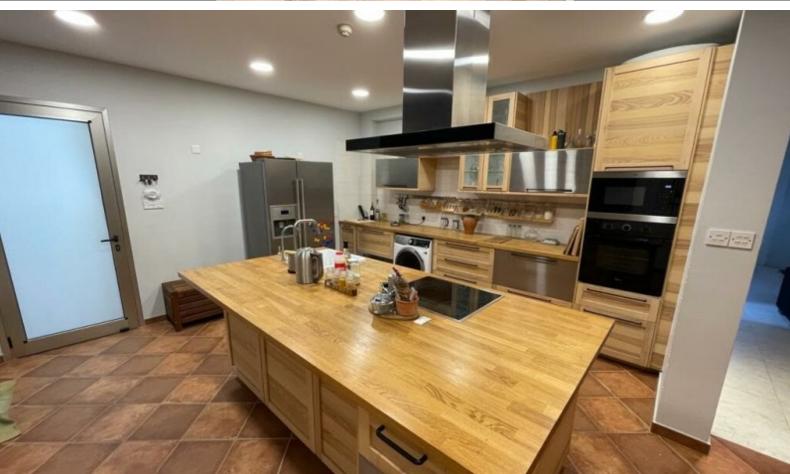

Quality fitted kitchen with island bar

High-quality material and finishes

Modern Design

Parquet Floors

Walk-in wardrobe for the master bedroom

Secondary living area
Office/Playroom
Landscaped garden with lawn
Mature trees provide complete privacy
BBQ Area
Outdoor Shower