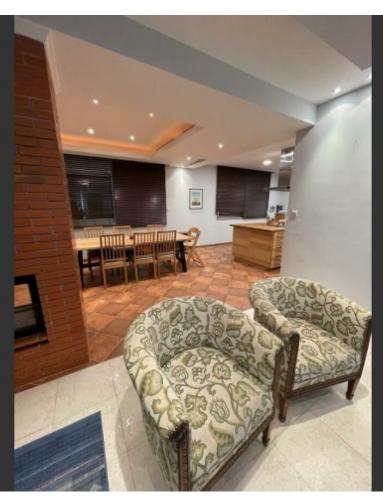

235m2 of Net Indoor area

17m2 of Covered Verandas

5m2 of Uncovered Veranda

957m2 of Plot size

Covered and uncovered parking for up to 4 cars, one behind the other

A/C

Fireplace/Wood Burner

**Electric Shutters** 

Quality fitted kitchen with island bar

High-quality material and finishes

Modern Design

Parquet Floors

Walk-in wardrobe for the master bedroom

Secondary living area
Office/Playroom
Landscaped garden with lawn
Mature trees provide complete privacy
BBQ Area
Outdoor Shower