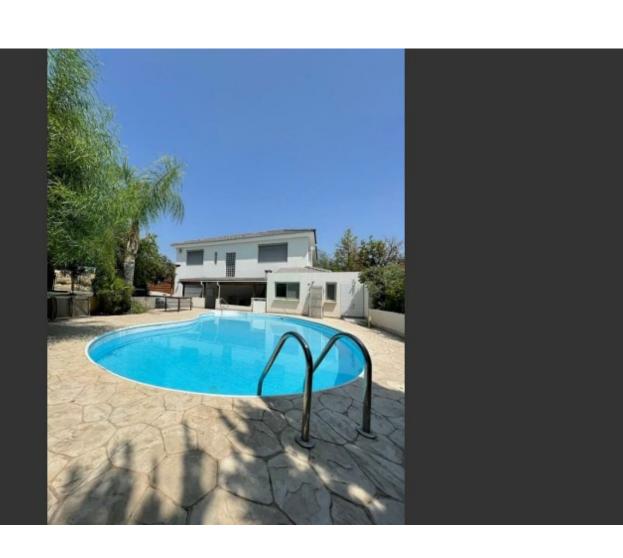

### **Outdoor Features**

- Barbecue area
- Electric Shutters
- Landscape Garden
- Outdoor Shower
- Private pool
- Rear Garden
- Solar System
- Uncovered Parking

In addition, it has excellent access to the highway the city center, and private schools!

Swimming pool with roman steps!

- 3 Bedrooms + 1 Separate Maids Room
- 2 Bathrooms
- 1 En-suite + 1 Family Bathroom + 1 Guest W/C