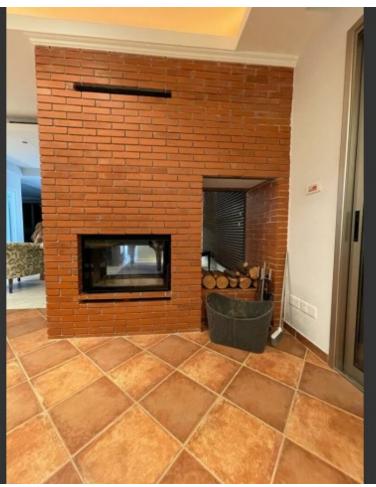

235m2 of Net Indoor area

17m2 of Covered Verandas

5m2 of Uncovered Veranda

957m2 of Plot size

Covered and uncovered parking for up to 4 cars, one behind the other

A/C

Fireplace/Wood Burner

**Electric Shutters** 

Quality fitted kitchen with island bar

High-quality material and finishes

Modern Design

Parquet Floors

Walk-in wardrobe for the master bedroom

Secondary living area
Office/Playroom
Landscaped garden with lawn
Mature trees provide complete privacy
BBQ Area
Outdoor Shower