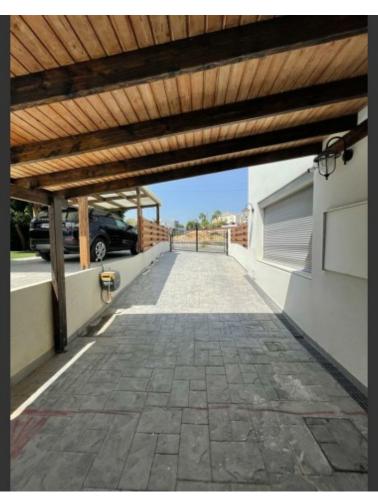

235m2 of Net Indoor area

17m2 of Covered Verandas

5m2 of Uncovered Veranda

957m2 of Plot size

Covered and uncovered parking for up to 4 cars, one behind the other

A/C

Fireplace/Wood Burner

**Electric Shutters** 