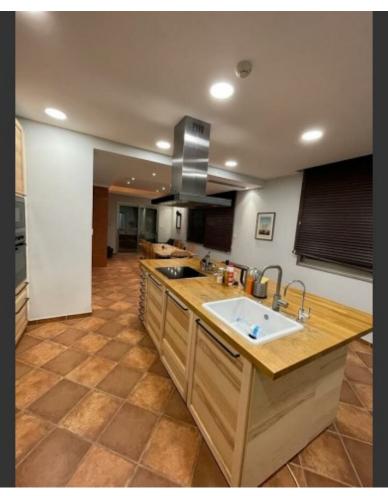

Quality fitted kitchen with island bar

High-quality material and finishes

Modern Design

Parquet Floors

Walk-in wardrobe for the master bedroom

Secondary living area
Office/Playroom
Landscaped garden with lawn
Mature trees provide complete privacy
BBQ Area
Outdoor Shower