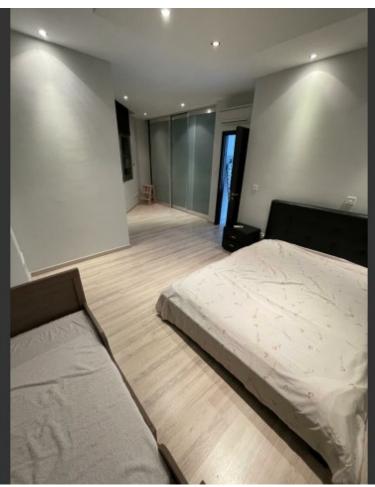

### **Key Facts**

- 4 Beds
- 2 Baths
- 235 m<sup>2</sup> Covered Area
- 957 m<sup>2</sup> Land Size
- 17 m<sup>2</sup> Covered Verandas
- $\bullet$  Uncovered verandas:  $5m^2$
- Year Built: 2010
- Title Deed: Available

235m2 of Net Indoor area

17m2 of Covered Verandas

5m2 of Uncovered Veranda

957m2 of Plot size

Covered and uncovered parking for up to 4 cars, one behind the other

A/C

Fireplace/Wood Burner

**Electric Shutters** 