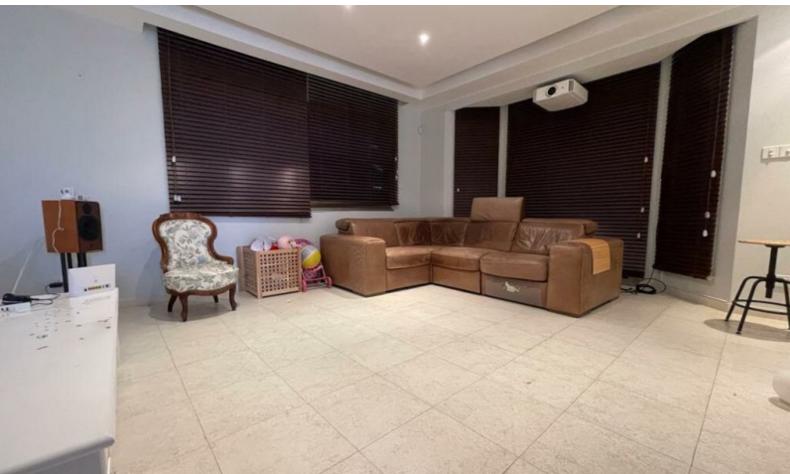

Quality fitted kitchen with island bar

High-quality material and finishes

Modern Design

Parquet Floors

Walk-in wardrobe for the master bedroom

Secondary living area
Office/Playroom
Landscaped garden with lawn
Mature trees provide complete privacy
BBQ Area
Outdoor Shower