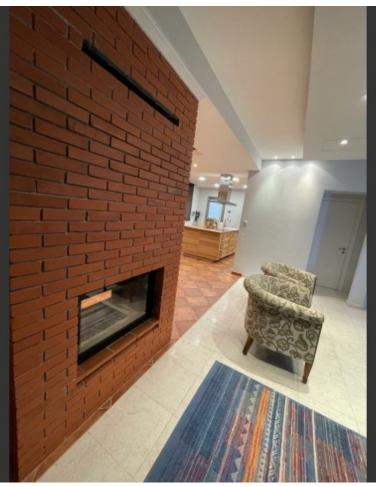

235m2 of Net Indoor area

17m2 of Covered Verandas

5m2 of Uncovered Veranda

957m2 of Plot size

Covered and uncovered parking for up to 4 cars, one behind the other

A/C

Fireplace/Wood Burner

**Electric Shutters** 

Quality fitted kitchen with island bar

High-quality material and finishes

Modern Design

Parquet Floors

Walk-in wardrobe for the master bedroom

Secondary living area
Office/Playroom
Landscaped garden with lawn
Mature trees provide complete privacy
BBQ Area
Outdoor Shower