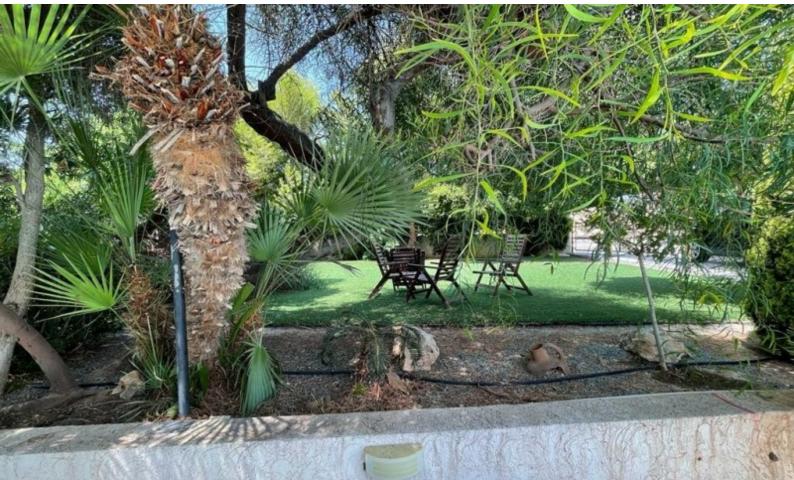

### **Outdoor Features**

- Barbecue area
- Electric Shutters
- Landscape Garden
- Outdoor Shower
- Private pool
- Rear Garden
- Solar System
- Uncovered Parking

Quality fitted kitchen with island bar

High-quality material and finishes

Modern Design

Parquet Floors

Walk-in wardrobe for the master bedroom

Secondary living area
Office/Playroom
Landscaped garden with lawn
Mature trees provide complete privacy
BBQ Area
Outdoor Shower