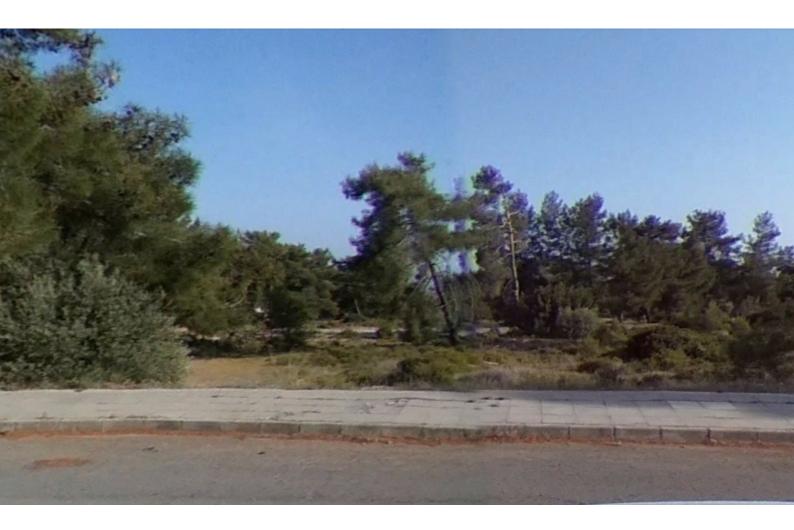

# Description

Residential Plot For Sale in Souni-Zanakia, Limassol! Located in a peaceful and attractive neighborhood Just a short distance from the community center and necessary amenities! In addition, it has excellent access to the main road leading to the Limassol highway! Next to 2 public footpaths! Close to a public green area! 1,956m2 of Plot size Around 95m of Road Frontage 20% of Building Density 20% of Site Coverage Up to 2 floors and a height of 8.3m Access to a registered road from two sides All development infrastructures are in place This plot is excellent for developing your family home!