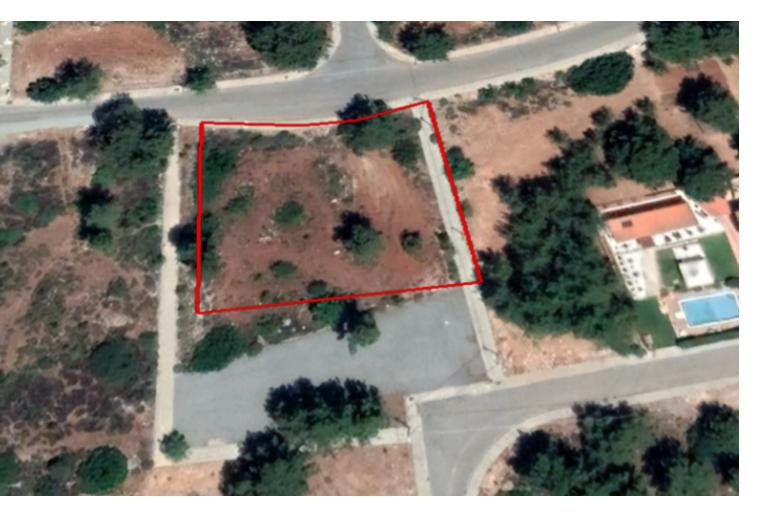

# **Residential Land 1,956 SQM For Sale**

# **Key Facts**

- Residential Land
- 1,956 m<sup>2</sup> Land Size
- 20% Building Density
- Site Coverage: 20%
- Floors: 2
- Height: 8m
- Title Deed: Available

# Description

Residential Plot For Sale in Souni-Zanakia, Limassol! Located in a peaceful and attractive neighborhood Just a short distance from the community center and necessary amenities! In addition, it has excellent access to the main road leading to the Limassol highway! Next to 2 public footpaths! Close to a public green area! 1,956m2 of Plot size Around 95m of Road Frontage 20% of Building Density 20% of Site Coverage Up to 2 floors and a height of 8.3m Access to a registered road from two sides All development infrastructures are in place This plot is excellent for developing your family home!