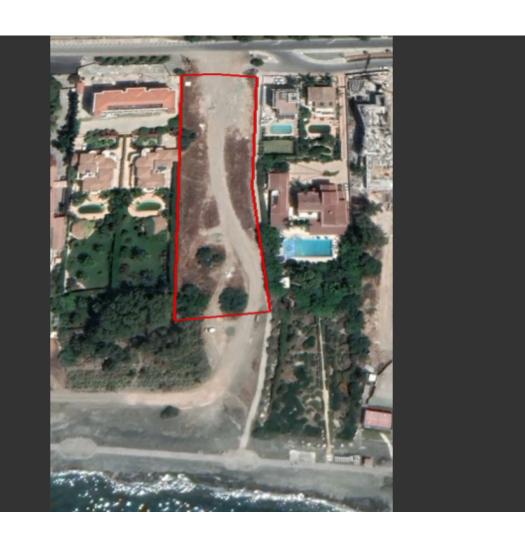

## **Description**

FRONTLINE! Residential/Touristic Land Parcel For Sale in St.Raphael, Limassol with Sea Views Forever!

Privileged position, with direct access to the beach!

Surrounded by luxury hotel resorts and villas!

In addition, many amenities are within walking distance!

4,436m2 of Land area

Around 35m of Road Frontage

50% of Building Density

25% of Site Coverage

Up to 3 floors and a height of 13.5m

Access to a registered road

All development infrastructures are in place

This beachfront land parcel is excellent for developing any type of touristic/residential development!

Contact us for full information and for a private viewing!