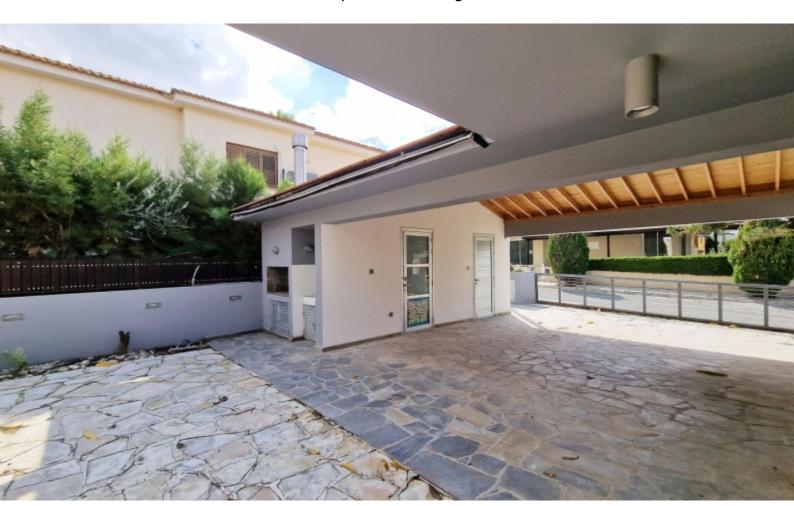

320m2 of Net Indoor area

60m2 of Covered Verandas

7m2 of Outbuilding area

534m2 of Plot size

**Double Covered Parking** 

Office

Laundry Room/Pantry

Walk-in wardrobe

Provisions for A/C

**Underfloor Heating** 

**Fireplace** 

Semi-solid parquet flooring

Ultra-modern concept

Spacious fitted kitchen with island breakfast bar

Open Plan

**BBQ** Area