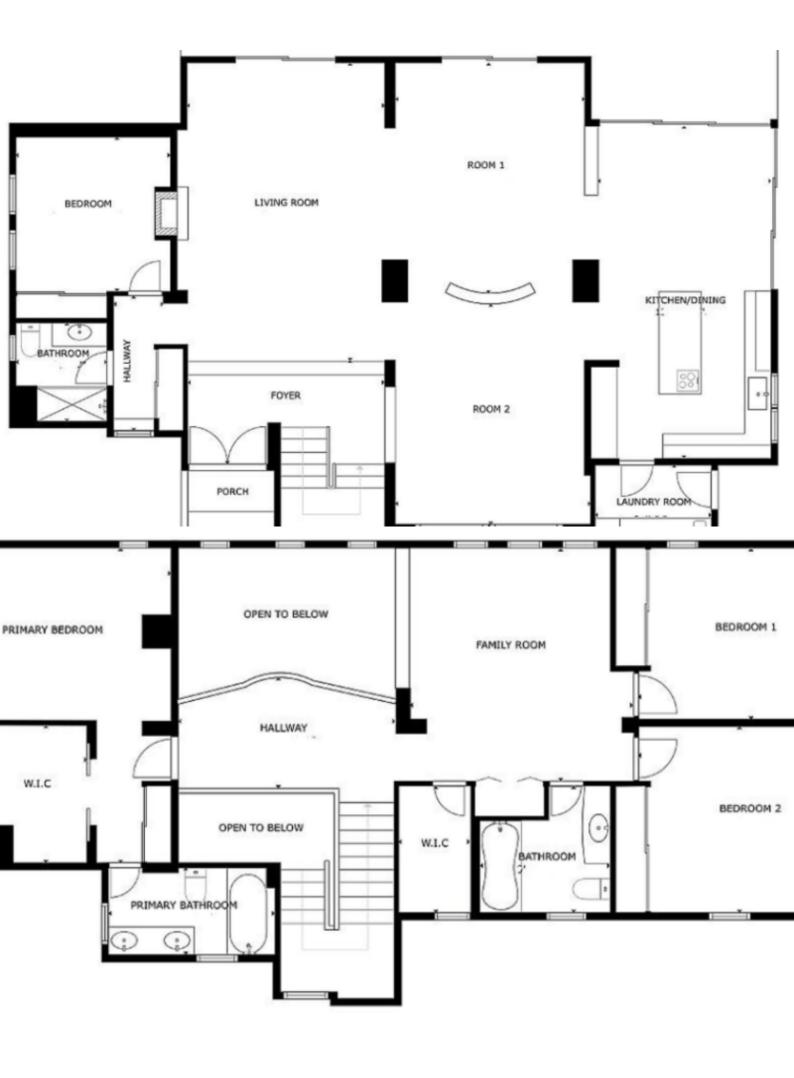

## **Key Facts**

- 4 Beds
- 3 Baths
- 284 m<sup>2</sup> Covered Area
- 534 m<sup>2</sup> Land Size
- 60 m² Covered Verandas
- Year Built: 2003

ID: 28150

320m2 of Net Indoor area

60m2 of Covered Verandas

7m2 of Outbuilding area

534m2 of Plot size

**Double Covered Parking** 

Office

Laundry Room/Pantry

Walk-in wardrobe