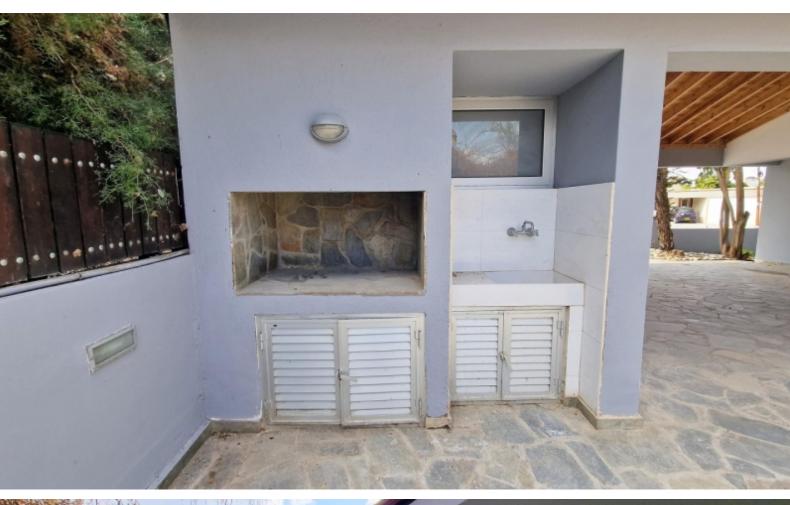

#### **Outdoor Features**

- Barbecue area
- Landscape Garden
- Solar System
- Uncovered Parking

Provisions for A/C

**Underfloor Heating** 

**Fireplace** 

Semi-solid parquet flooring

Ultra-modern concept

Spacious fitted kitchen with island breakfast bar

Open Plan

**BBQ** Area