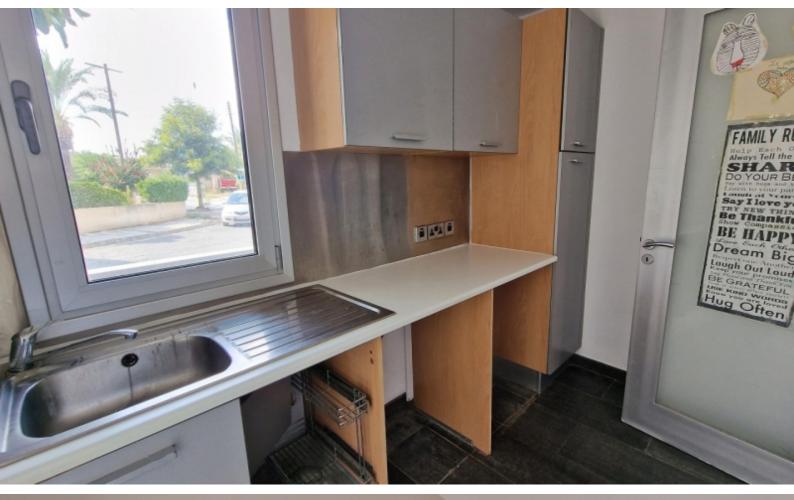

320m2 of Net Indoor area

60m2 of Covered Verandas

7m2 of Outbuilding area

534m2 of Plot size

**Double Covered Parking** 

Office

Laundry Room/Pantry

Walk-in wardrobe