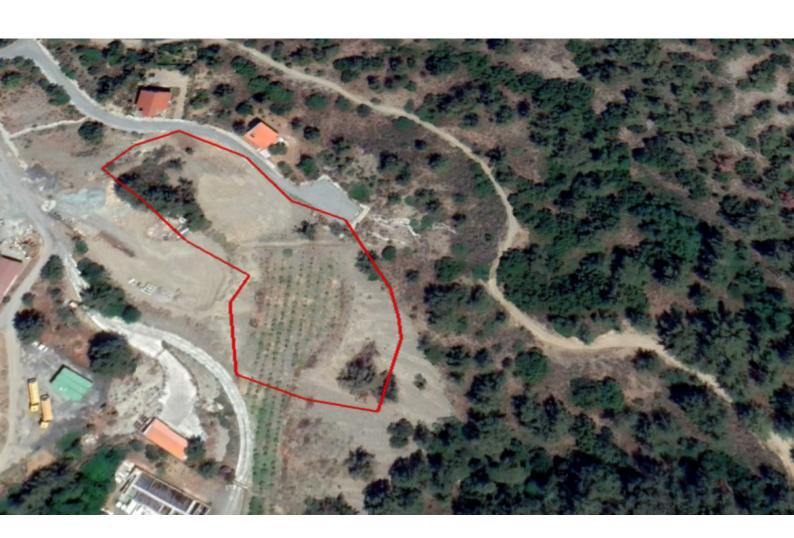

# Residential Land 6,690 SQM For Sale

### **Key Facts**

• Residential Land

• 6,690 m<sup>2</sup> Land Size

• 15% Building Density

• Site Coverage: 15%

• Floors: 2

• Height: 8.3m

• Title Deed: Available

### **Description**

Large Residential Land Parcel For Sale in Pano Platres, Limassol!

Located in the most natural and peaceful environment

Excellent access to many tourist attractions such as nature walks!

Just a few minutes from the village center and all the necessary amenities!

6,690m2 of Land area

Around 88m of Road Frontage

15% of Building Density

15% of Site Coverage

Up to 2 floors and a height of 8.3m