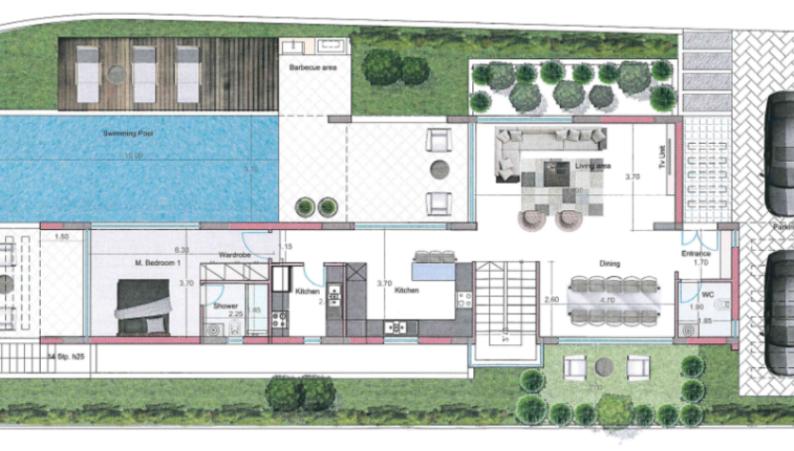

## Key Facts

- 4 Beds
- 4 Baths
- 280 m<sup>2</sup> Covered Area
- 560 m<sup>2</sup> Land Size
- 102 m<sup>2</sup> Covered Verandas
- Uncovered verandas: 95m<sup>2</sup>
- New Build
- Title Deed: Available

#### Description

**Outdoor Features** 

- Barbecue area
- Landscape Garden
- Private pool
- Roof Garden
- Solar System
- Uncovered Parking

Brand New Exquisite 4 Bedroom Detached Villa For Sale in Kissonerga Seaside, Paphos with Sea Views! Prestigious location, on the coastal road of a desirable area! With excellent access to the lively tourist areas of Kato Paphos and Coral Bay Walking distance to the beach! Stunning sea views forever! Private Pool + Roof Garden! 4 Bedrooms + 1 Roof garden room 4 En-suites + 2 Guest W/C's 280m2 of Net Indoor area 102m2 of Covered Verandas 95m2 of Roof Garden 560m2 of Plot size **Covered Parking** A/C **Underfloor Heating** Pressurized water system Laundry Room/Kitchenette Office/Playroom Walk-in wardrobe for the master bedroom

3 Bedrooms have access to a veranda BBQ area Storeroom Luxury and top-quality design and finishes Landscaped Garden Outdoor seating area Outdoor Shower \*Photos are from a completed villa, and used as an example! This amazing home is a compelling investment opportunity! It is excellent for permanent living or as a holiday home for a family!