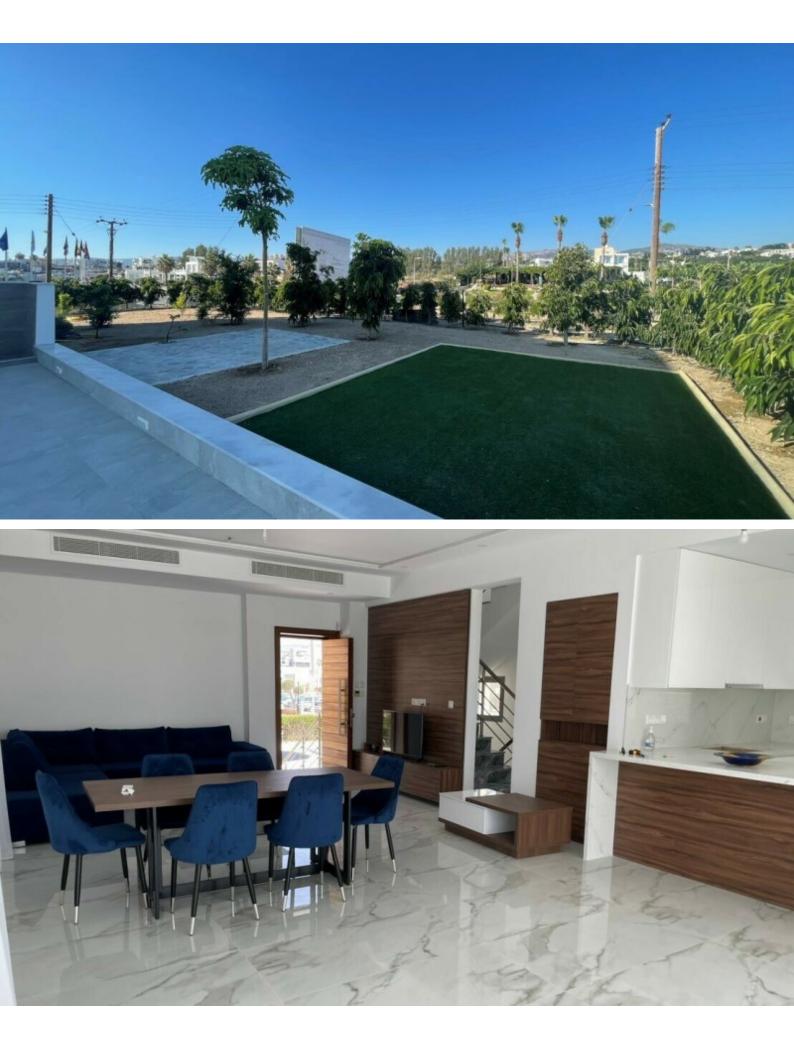

#### Description

**Outdoor Features** 

- Barbecue area
- Landscape Garden
- Private pool
- Roof Garden
- Solar System
- Uncovered Parking

Brand New Exquisite 4 Bedroom Detached Villa For Sale in Kissonerga Seaside, Paphos with Sea Views! Prestigious location, on the coastal road of a desirable area! With excellent access to the lively tourist areas of Kato Paphos and Coral Bay Walking distance to the beach! Stunning sea views forever! Private Pool + Roof Garden! 4 Bedrooms + 1 Roof garden room 4 En-suites + 2 Guest W/C's 280m2 of Net Indoor area 102m2 of Covered Verandas 95m2 of Roof Garden 560m2 of Plot size **Covered Parking** A/C **Underfloor Heating** Pressurized water system Laundry Room/Kitchenette Office/Playroom Walk-in wardrobe for the master bedroom

3 Bedrooms have access to a veranda BBQ area Storeroom Luxury and top-quality design and finishes Landscaped Garden Outdoor seating area Outdoor Shower \*Photos are from a completed villa, and used as an example! This amazing home is a compelling investment opportunity! It is excellent for permanent living or as a holiday home for a family!