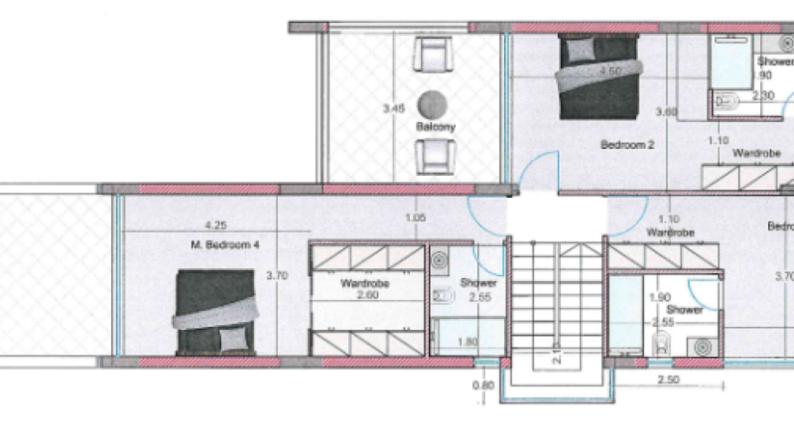

## Key Facts

- 4 Beds
- 4 Baths
- 280 m<sup>2</sup> Covered Area
- 560 m<sup>2</sup> Land Size
- 102 m<sup>2</sup> Covered Verandas
- Uncovered verandas: 95m<sup>2</sup>
- New Build
- Title Deed: Available

#### Description

**Outdoor Features** 

- Barbecue area
- Landscape Garden
- Private pool
- Roof Garden
- Solar System
- Uncovered Parking

Brand New Exquisite 4 Bedroom Detached Villa For Sale in Kissonerga Seaside, Paphos with Sea Views! Prestigious location, on the coastal road of a desirable area! With excellent access to the lively tourist areas of Kato Paphos and Coral Bay Walking distance to the beach! Stunning sea views forever! Private Pool + Roof Garden! 4 Bedrooms + 1 Roof garden room 4 En-suites + 2 Guest W/C's 280m2 of Net Indoor area 102m2 of Covered Verandas 95m2 of Roof Garden 560m2 of Plot size **Covered Parking** A/C **Underfloor Heating** Pressurized water system Laundry Room/Kitchenette Office/Playroom Walk-in wardrobe for the master bedroom