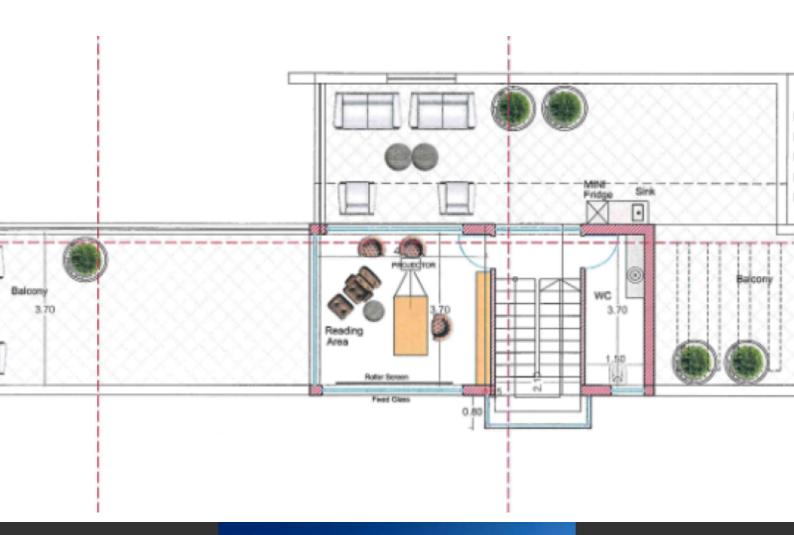

## Key Facts

- 4 Beds
- 4 Baths
- 280 m<sup>2</sup> Covered Area
- 560 m<sup>2</sup> Land Size
- 102 m<sup>2</sup> Covered Verandas
- Uncovered verandas: 95m<sup>2</sup>
- New Build
- Title Deed: Available

#### Description

**Outdoor Features** 

- Barbecue area
- Landscape Garden
- Private pool
- Roof Garden
- Solar System
- Uncovered Parking

Brand New Exquisite 4 Bedroom Detached Villa For Sale in Kissonerga Seaside, Paphos with Sea Views! Prestigious location, on the coastal road of a desirable area! With excellent access to the lively tourist areas of Kato Paphos and Coral Bay Walking distance to the beach! Stunning sea views forever! Private Pool + Roof Garden! 4 Bedrooms + 1 Roof garden room 4 En-suites + 2 Guest W/C's 280m2 of Net Indoor area 102m2 of Covered Verandas 95m2 of Roof Garden 560m2 of Plot size **Covered Parking** A/C **Underfloor Heating** Pressurized water system Laundry Room/Kitchenette Office/Playroom Walk-in wardrobe for the master bedroom