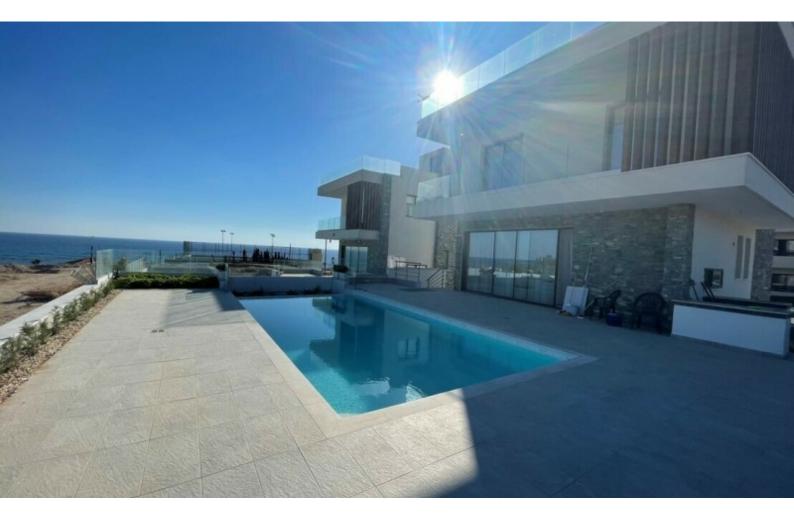

#### Description

**Outdoor Features** 

- Barbecue area
- Landscape Garden
- Private pool
- Roof Garden
- Solar System
- Uncovered Parking

Brand New Exquisite 4 Bedroom Detached Villa For Sale in Kissonerga Seaside, Paphos with Sea Views! Prestigious location, on the coastal road of a desirable area! With excellent access to the lively tourist areas of Kato Paphos and Coral Bay Walking distance to the beach! Stunning sea views forever! Private Pool + Roof Garden! 4 Bedrooms + 1 Roof garden room 4 En-suites + 2 Guest W/C's 280m2 of Net Indoor area 102m2 of Covered Verandas 95m2 of Roof Garden 560m2 of Plot size **Covered Parking** A/C **Underfloor Heating** Pressurized water system Laundry Room/Kitchenette Office/Playroom Walk-in wardrobe for the master bedroom

3 Bedrooms have access to a veranda BBQ area Storeroom Luxury and top-quality design and finishes Landscaped Garden Outdoor seating area Outdoor Shower \*Photos are from a completed villa, and used as an example! This amazing home is a compelling investment opportunity! It is excellent for permanent living or as a holiday home for a family!