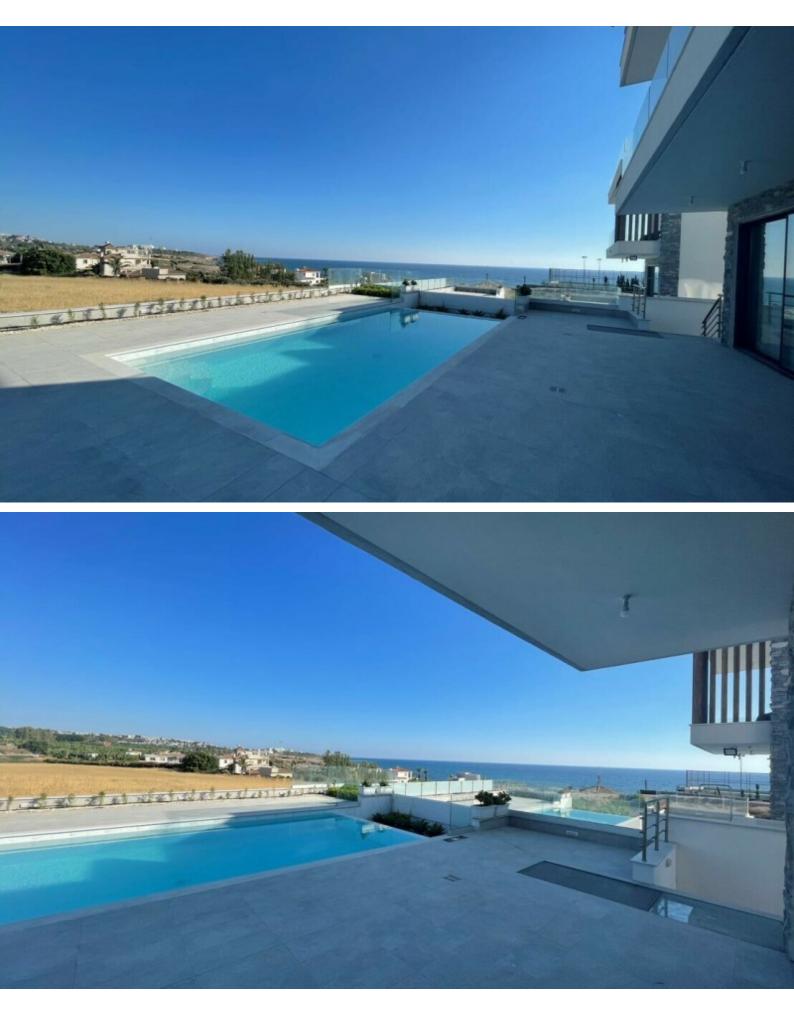

#### Description

**Outdoor Features** 

- Barbecue area
- Landscape Garden
- Private pool
- Roof Garden
- Solar System
- Uncovered Parking

Brand New Exquisite 4 Bedroom Detached Villa For Sale in Kissonerga Seaside, Paphos with Sea Views! Prestigious location, on the coastal road of a desirable area! With excellent access to the lively tourist areas of Kato Paphos and Coral Bay Walking distance to the beach! Stunning sea views forever! Private Pool + Roof Garden! 4 Bedrooms + 1 Roof garden room 4 En-suites + 2 Guest W/C's 280m2 of Net Indoor area 102m2 of Covered Verandas 95m2 of Roof Garden 560m2 of Plot size **Covered Parking** A/C **Underfloor Heating** Pressurized water system Laundry Room/Kitchenette Office/Playroom Walk-in wardrobe for the master bedroom

3 Bedrooms have access to a veranda BBQ area Storeroom Luxury and top-quality design and finishes Landscaped Garden Outdoor seating area Outdoor Shower \*Photos are from a completed villa, and used as an example! This amazing home is a compelling investment opportunity! It is excellent for permanent living or as a holiday home for a family!