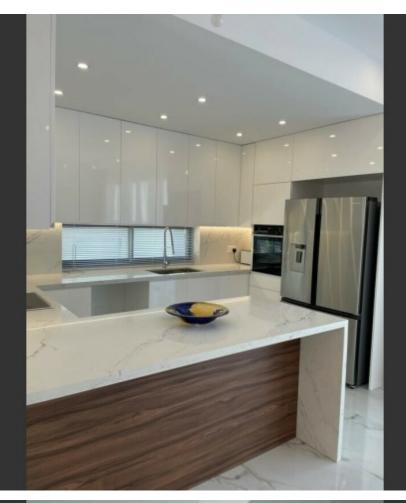

#### **Indoor Features**

- Air Conditioning
- Basement
- Fireplace
- Fitted Kitchen
- Guest Toilet
- Master Bed
- Open-plan
- Pet Friendly
- Playroom
- Pressurised Water System
- Under Floor Heating
- Utility Room
- Water Heater
- EPC Energy Class: Pending

#### Description

**Outdoor Features** 

- Barbecue area
- Landscape Garden
- Private pool
- Roof Garden
- Solar System
- Uncovered Parking

Brand New Exquisite 4 Bedroom Detached Villa For Sale in Kissonerga Seaside, Paphos with Sea Views! Prestigious location, on the coastal road of a desirable area! With excellent access to the lively tourist areas of Kato Paphos and Coral Bay Walking distance to the beach! Stunning sea views forever! Private Pool + Roof Garden! 4 Bedrooms + 1 Roof garden room 4 En-suites + 2 Guest W/C's 280m2 of Net Indoor area 102m2 of Covered Verandas 95m2 of Roof Garden 560m2 of Plot size **Covered Parking** A/C **Underfloor Heating** Pressurized water system Laundry Room/Kitchenette Office/Playroom Walk-in wardrobe for the master bedroom