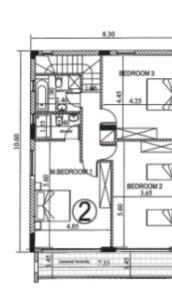

### **Key Facts**

- 4 Beds
- 3 Baths
- 225 m<sup>2</sup> Covered Area
- 400 m<sup>2</sup> Land Size
- 25 m² Covered Verandas
- Uncovered verandas:  $90m^2$
- New Build
- Title Deed: Available

ID: 28196

Situated in a peaceful family-friendly neighborhood, consisting of luxury villas!

Next to a public green area!

Unobstructed sea views forever!

Swimming Pool!

Optional Roof Garden!

Sea Views!

3 Bedrooms + 1 Extra Semi-Basement Room

3 Bathrooms

1 En-suite + 1 Family Bathroom + 1 Guest W/C with Shower

Additional Guest W/C

225m2 of Net Indoor area

Plus 70m2 of Covered Semi-Basement area

25m2 of Covered Verandas

90m2 of Roof Garden area (Optional)

Fitted kitchen with island bar

Maids Room/Office

2 of the bedrooms have access to a shared veranda

High-quality materials and finishes

Modern Concept

**BBQ** Area

Garden

This exquisite villa is a compelling investment opportunity!