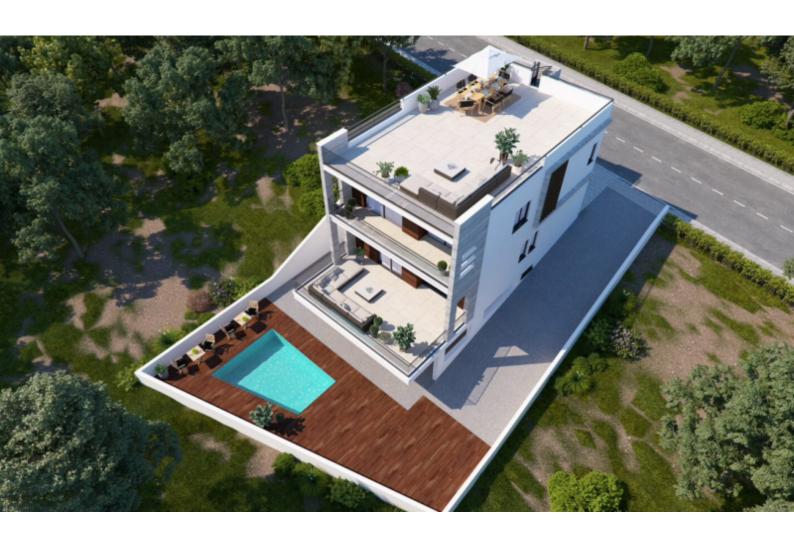

### **Description**

Impressive 4 Bedroom Detached Villa For Sale in Geroskipou, Paphos with Swimming Pool!

Located in one of the most prestigious and desirable areas in Paphos

Excellent access to the city center, the highway, and the Elea golf resort!

Situated in a peaceful family-friendly neighborhood, consisting of luxury villas!

Next to a public green area!

Unobstructed sea views forever!

Swimming Pool!

Optional Roof Garden!

Sea Views!

3 Bedrooms + 1 Extra Semi-Basement Room

3 Bathrooms

1 En-suite + 1 Family Bathroom + 1 Guest W/C with Shower

Additional Guest W/C

225m2 of Net Indoor area

Plus 70m2 of Covered Semi-Basement area

25m2 of Covered Verandas

90m2 of Roof Garden area (Optional)

400m2 of Plot size

Plus 83m2 of Green area

Covered Parking

**Uncovered Parking** 

**Provisions for Photovoltaics** 

Provisions for A/C

Provisions for Underfloor Heating

Open Plan

Fitted kitchen with island bar

Maids Room/Office

2 of the bedrooms have access to a shared veranda

High-quality materials and finishes

Modern Concept

**BBQ** Area

Garden

This exquisite villa is a compelling investment opportunity!