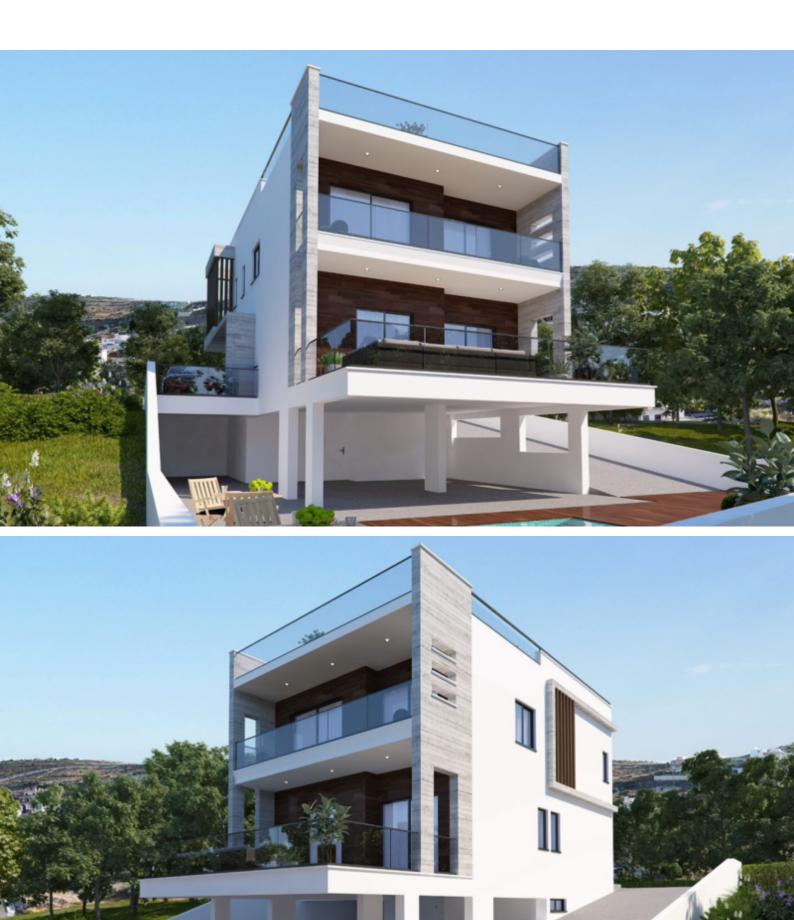

### **Description**

Impressive 4 Bedroom Detached Villa For Sale in Geroskipou, Paphos with Swimming Pool!

Located in one of the most prestigious and desirable areas in Paphos

Excellent access to the city center, the highway, and the Elea golf resort!

Situated in a peaceful family-friendly neighborhood, consisting of luxury villas!

Next to a public green area!

Unobstructed sea views forever!

Swimming Pool!

Optional Roof Garden!

Sea Views!

3 Bedrooms + 1 Extra Semi-Basement Room

3 Bathrooms

1 En-suite + 1 Family Bathroom + 1 Guest W/C with Shower

Additional Guest W/C

225m2 of Net Indoor area

Plus 70m2 of Covered Semi-Basement area

25m2 of Covered Verandas

90m2 of Roof Garden area (Optional)

400m2 of Plot size

Plus 83m2 of Green area

Covered Parking

**Uncovered Parking** 

**Provisions for Photovoltaics** 

Provisions for A/C

Provisions for Underfloor Heating

Open Plan

Fitted kitchen with island bar

Maids Room/Office

2 of the bedrooms have access to a shared veranda

High-quality materials and finishes

Modern Concept

**BBQ** Area

Garden

This exquisite villa is a compelling investment opportunity!