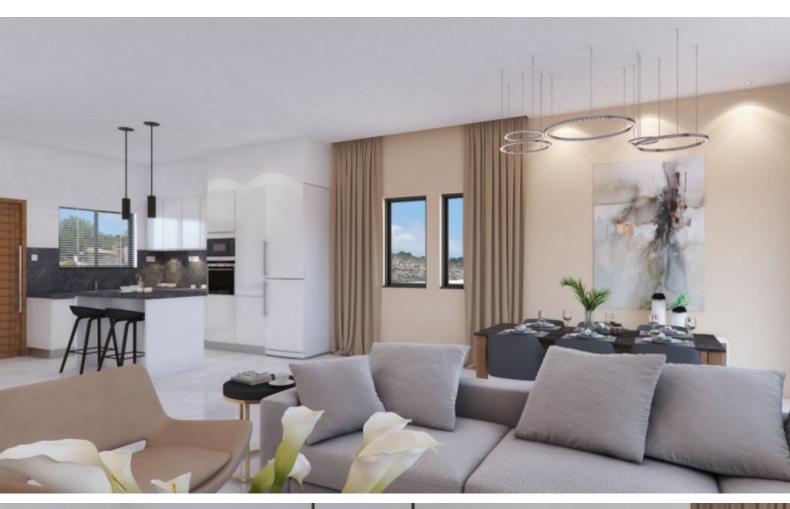

#### **Indoor Features**

- Basement
- Covered Parking
- Fitted Kitchen
- Guest Toilet
- Master Bed
- Open-plan
- Pet Friendly
- Playroom
- Provision for Air Conditioning
- Utility Room
- Water Heater
- EPC Energy Class: A

Fitted kitchen with island bar

Maids Room/Office

2 of the bedrooms have access to a shared veranda

High-quality materials and finishes

Modern Concept

**BBQ** Area

Garden

This exquisite villa is a compelling investment opportunity!