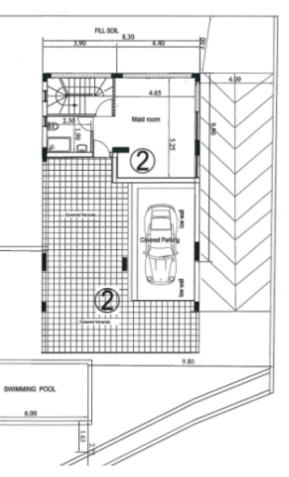

3 Bathrooms

1 En-suite + 1 Family Bathroom + 1 Guest W/C with Shower

Additional Guest W/C

225m2 of Net Indoor area

Plus 70m2 of Covered Semi-Basement area

25m2 of Covered Verandas

90m2 of Roof Garden area (Optional)

400m2 of Plot size

Plus 83m2 of Green area

Covered Parking

**Uncovered Parking** 

**Provisions for Photovoltaics** 

Provisions for A/C

Provisions for Underfloor Heating

Open Plan