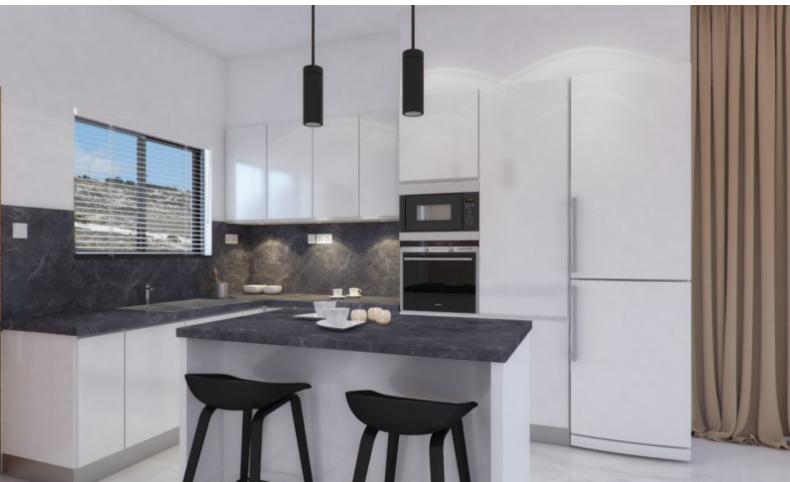

#### **Indoor Features**

- Basement
- Covered Parking
- Fitted Kitchen
- Guest Toilet
- Master Bed
- Open-plan
- Pet Friendly
- Playroom
- Provision for Air Conditioning
- Utility Room
- Water Heater
- EPC Energy Class: A

Fitted kitchen with island bar

Maids Room/Office

2 of the bedrooms have access to a shared veranda

High-quality materials and finishes

Modern Concept

**BBQ** Area

Garden

This exquisite villa is a compelling investment opportunity!