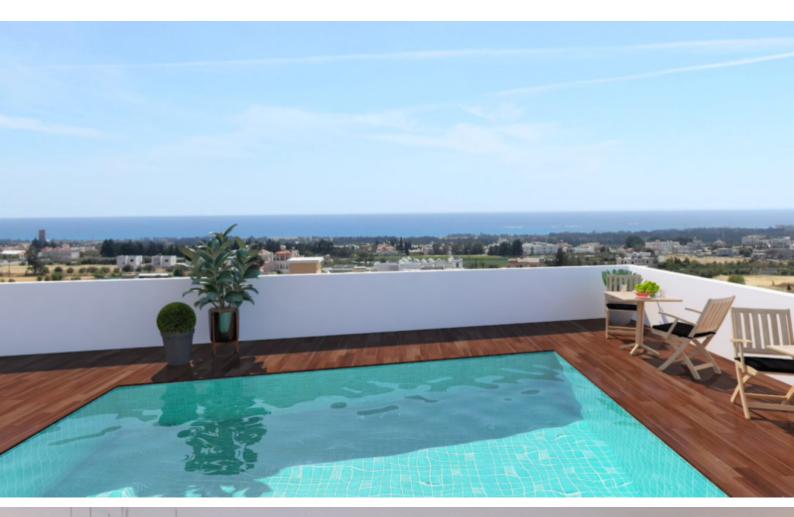

#### **Outdoor Features**

- Barbecue area
- Private pool
- Solar System
- Standard Garden
- Uncovered Parking

Situated in a peaceful family-friendly neighborhood, consisting of luxury villas!

Next to a public green area!

Unobstructed sea views forever!

Swimming Pool!

Optional Roof Garden!

Sea Views!

3 Bedrooms + 1 Extra Semi-Basement Room

3 Bathrooms

1 En-suite + 1 Family Bathroom + 1 Guest W/C with Shower

Additional Guest W/C

225m2 of Net Indoor area

Plus 70m2 of Covered Semi-Basement area

25m2 of Covered Verandas

90m2 of Roof Garden area (Optional)