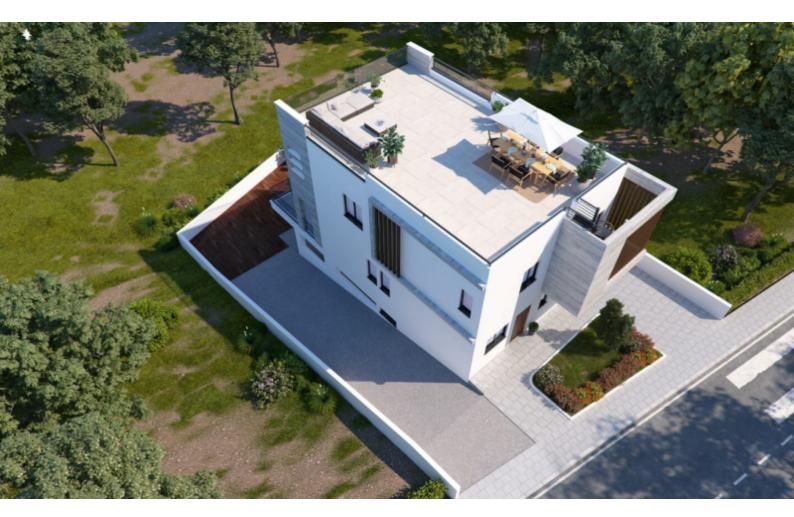

### **Description**

Impressive 4 Bedroom Detached Villa For Sale in Geroskipou, Paphos with Swimming Pool!

Located in one of the most prestigious and desirable areas in Paphos

Excellent access to the city center, the highway, and the Elea golf resort!

Situated in a peaceful family-friendly neighborhood, consisting of luxury villas!

Next to a public green area!

Unobstructed sea views forever!

Swimming Pool!

Optional Roof Garden!

Sea Views!

3 Bedrooms + 1 Extra Semi-Basement Room

3 Bathrooms

1 En-suite + 1 Family Bathroom + 1 Guest W/C with Shower

Additional Guest W/C

225m2 of Net Indoor area

Plus 70m2 of Covered Semi-Basement area

25m2 of Covered Verandas

90m2 of Roof Garden area (Optional)

400m2 of Plot size

Plus 83m2 of Green area

Covered Parking

**Uncovered Parking** 

**Provisions for Photovoltaics** 

Provisions for A/C

Provisions for Underfloor Heating

Open Plan

Fitted kitchen with island bar

Maids Room/Office

2 of the bedrooms have access to a shared veranda

High-quality materials and finishes

Modern Concept

**BBQ** Area

Garden

This exquisite villa is a compelling investment opportunity!