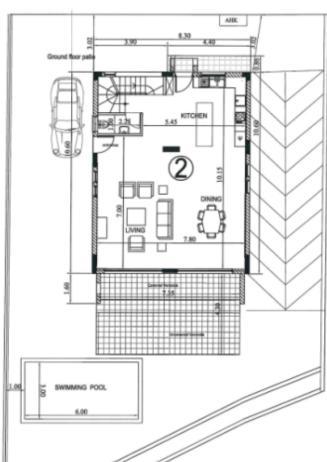

### **Key Facts**

- 4 Beds
- 3 Baths
- 225 m<sup>2</sup> Covered Area
- 400 m<sup>2</sup> Land Size
- 25 m² Covered Verandas
- Uncovered verandas:  $90m^2$
- New Build
- Title Deed: Available

ID: 28196

### **Description**

Impressive 4 Bedroom Detached Villa For Sale in Geroskipou, Paphos with Swimming Pool!

Located in one of the most prestigious and desirable areas in Paphos

Excellent access to the city center, the highway, and the Elea golf resort!

3 Bathrooms

1 En-suite + 1 Family Bathroom + 1 Guest W/C with Shower

Additional Guest W/C

225m2 of Net Indoor area

Plus 70m2 of Covered Semi-Basement area

25m2 of Covered Verandas

90m2 of Roof Garden area (Optional)

400m2 of Plot size

Plus 83m2 of Green area

Covered Parking

**Uncovered Parking** 

**Provisions for Photovoltaics** 

Provisions for A/C

Provisions for Underfloor Heating

Open Plan

Fitted kitchen with island bar

Maids Room/Office

2 of the bedrooms have access to a shared veranda

High-quality materials and finishes

Modern Concept

**BBQ** Area

Garden

This exquisite villa is a compelling investment opportunity!