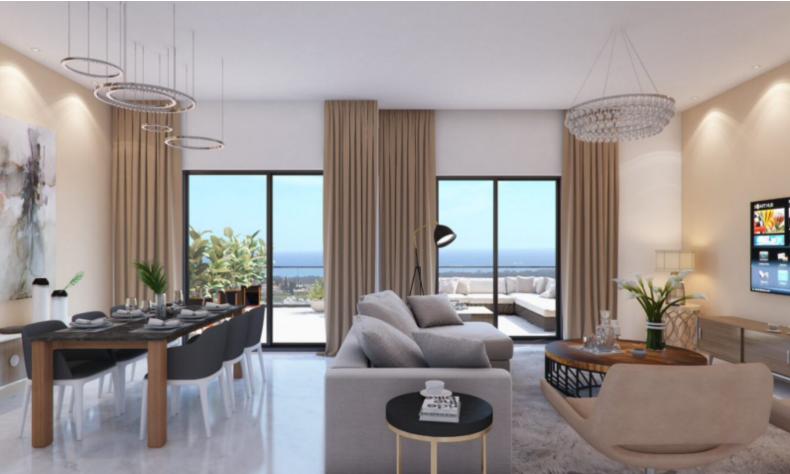

#### **Indoor Features**

- Basement
- Covered Parking
- Fitted Kitchen
- Guest Toilet
- Master Bed
- Open-plan
- Pet Friendly
- Playroom
- Provision for Air Conditioning
- Utility Room
- Water Heater
- EPC Energy Class: A

Fitted kitchen with island bar

Maids Room/Office

2 of the bedrooms have access to a shared veranda

High-quality materials and finishes

Modern Concept

**BBQ** Area

Garden

This exquisite villa is a compelling investment opportunity!