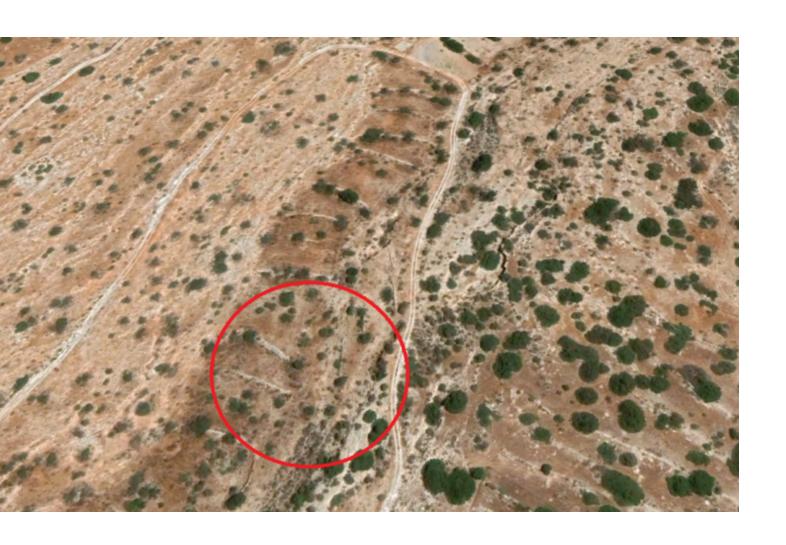

#### **Key Facts**

• Residential Land

• 795 m<sup>2</sup> Land Size

• 20% Building Density

• Site Coverage: 20%

• Floors: 2

• Height: 8.3m

• Title Deed: Available

Next to a public green area!

795m2 of Land area

Around 30m of Road Frontage

20% of Building Density

Building Density to be increased to 40%

20% of Site Coverage

Up to 2 floors and a height of 8.3m

Access to registered road