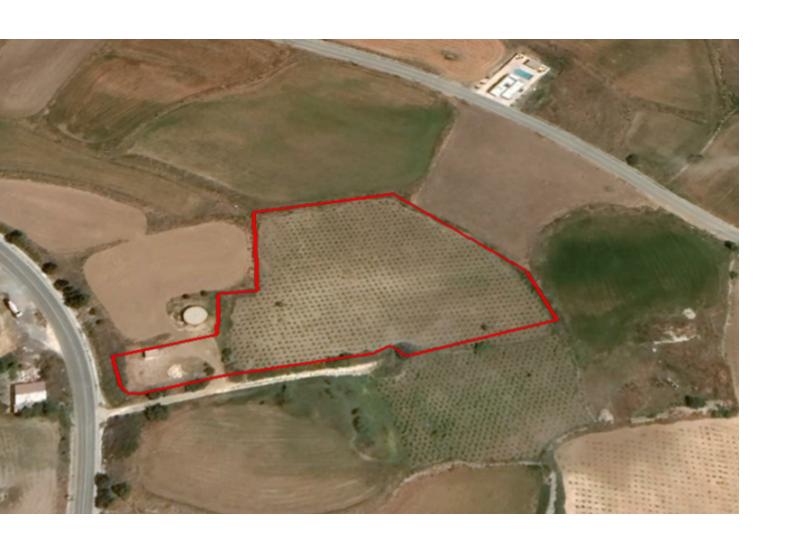

#### **Description**

Large Residential Land Parcel For Sale in Arodes, Paphos
Located in a peaceful and attractive village
Just minutes from the community center and necessary amenities!
In addition, it has direct access to the Arodes - Kathikas connecting road!
7,916m2 of Land area
Around 122m of Road Frontage
30% of Building Density
20% of Site Coverage
Up to 2 floors and a height of 7m
Access to a registered road
All development infrastructures are in place
This land parcel is excellent for residential development!