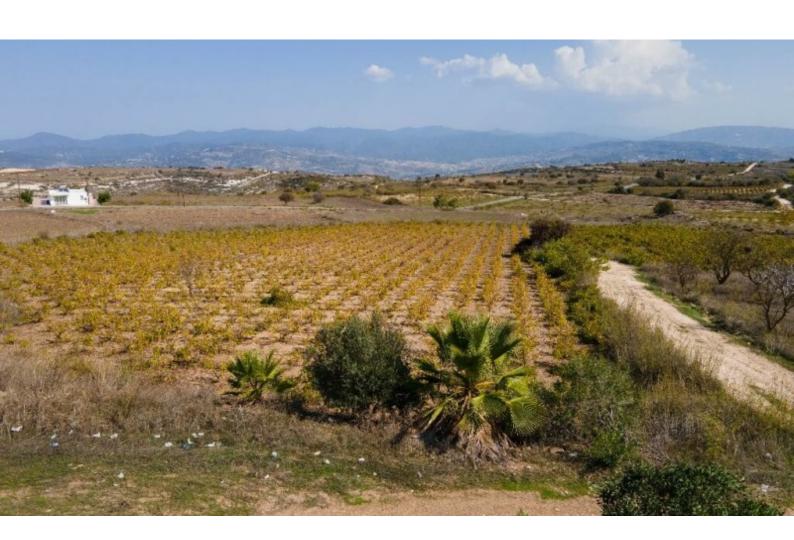

#### **Description**

Large Residential Land Parcel For Sale in Arodes, Paphos
Located in a peaceful and attractive village
Just minutes from the community center and necessary amenities!
In addition, it has direct access to the Arodes - Kathikas connecting road!
7,916m2 of Land area
Around 122m of Road Frontage
30% of Building Density
20% of Site Coverage
Up to 2 floors and a height of 7m
Access to a registered road
All development infrastructures are in place
This land parcel is excellent for residential development!