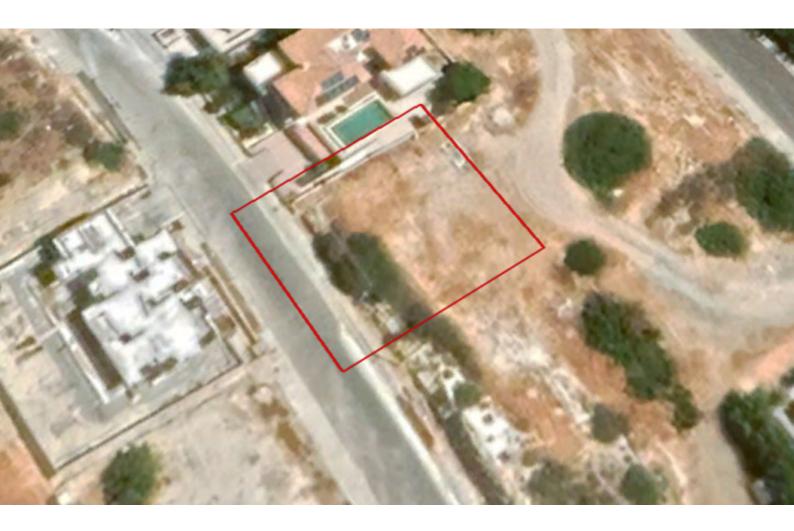

# **Residential Land 558 SQM For Sale**

# **Key Facts**

- Residential Land
- 558 m<sup>2</sup> Land Size
- 80% Building Density
- Site Coverage: 45%
- Floors: 3
- Height: 13.5m
- Title Deed: Available

# Description

Residential Plot For Sale in Ayia Fyla, Limassol! Situated in a peaceful and attractive family-friendly neighborhood Excellent access to a variety of amenities and the Limassol highway! 558m2 of Plot size Around 22m of Road Frontage 80% of Building Density 45% of Site Coverage Up to 3 floors and a height of 13.5m Access to a registered road All development infrastructures are in place This plot is excellent for developing your ideal family home!