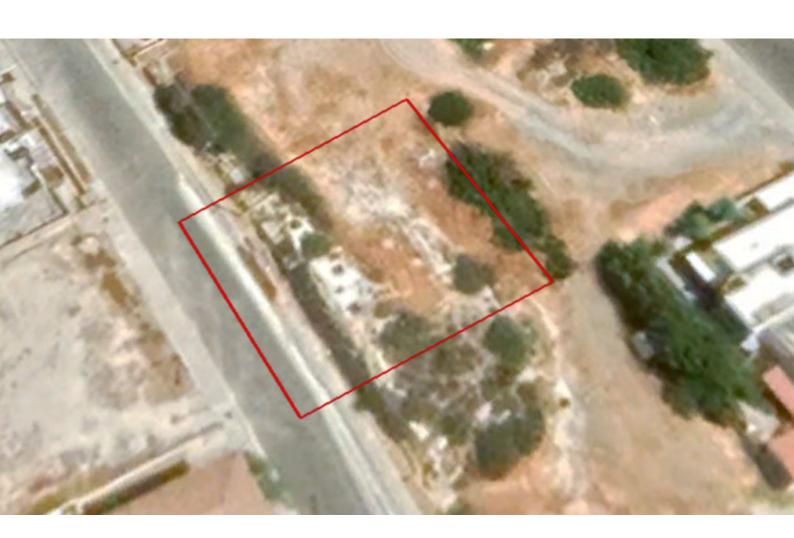

### **Key Facts**

• Residential Land

• 549 m<sup>2</sup> Land Size

• 80% Building Density

• Site Coverage: 45%

• Floors: 3

• Height: 13.5m

• Title Deed: Available

#### **Description**

Residential Plot For Sale in Ayia Fyla, Limassol!
Situated in a peaceful and attractive family-friendly neighborhood
Excellent access to a variety of amenities and the Limassol highway!
549m2 of Plot size
Around 22m of Road Frontage
80% of Building Density
45% of Site Coverage
Up to 3 floors and a height of 13.5m
Access to a registered road
All development infrastructures are in place
This plot is excellent for developing your ideal family home!