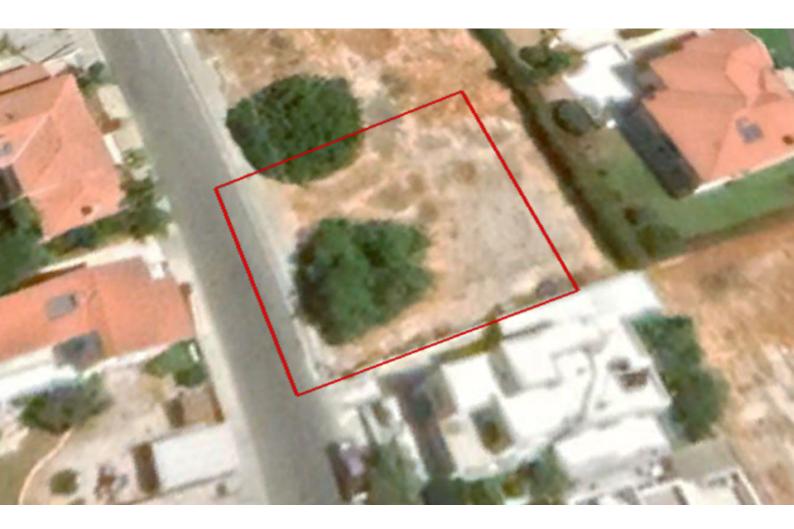

# **Residential Land 573 SQM For Sale**

# Description

Residential Plot For Sale in Ayia Fyla, Limassol! Situated in a peaceful and attractive family-friendly neighborhood Excellent access to a variety of amenities and the Limassol highway! Next to a public pathway! 573m2 of Plot size Around 22m of Road Frontage 80% of Building Density 45% of Site Coverage Up to 3 floors and a height of 13.5m Access to a registered road All development infrastructures are in place This plot is excellent for developing your ideal family home!